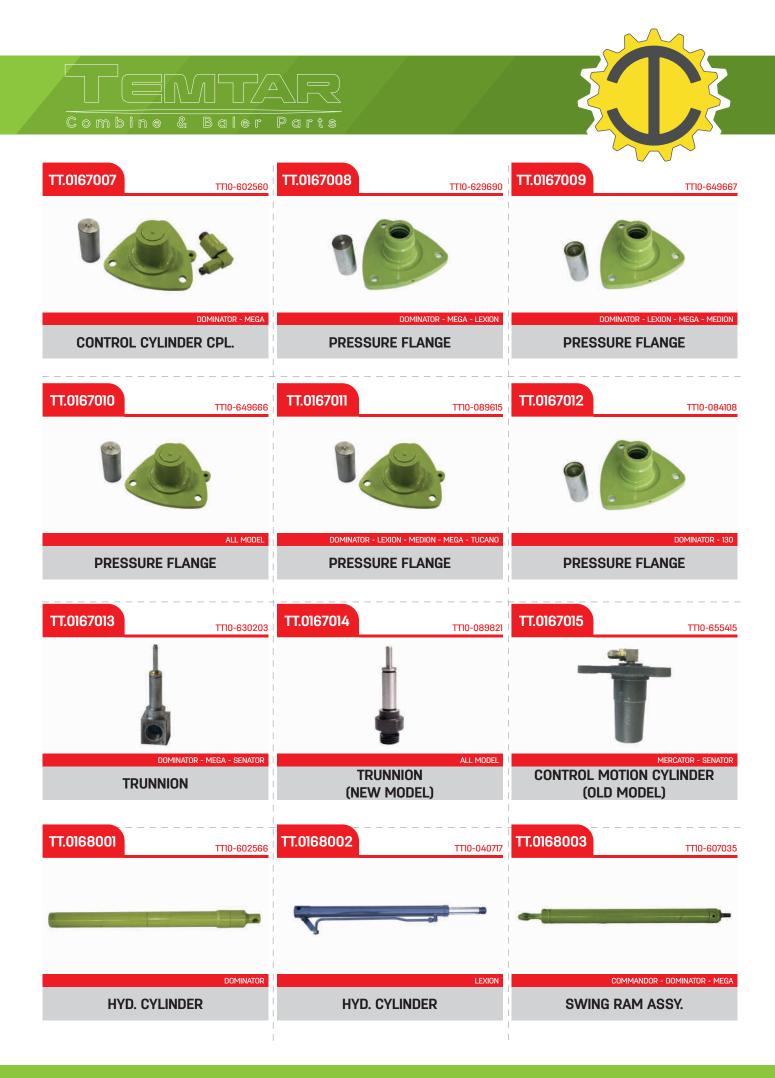

| DOMINATOR - JAGUAR                                              | CONTROL CYLINDER CPL.                           |











| TT.0169006 TTI0-683335                                                  | TT.0169007 TTI0-643720                                                           | TT.0169008 TT10-672543                                              |
|-------------------------------------------------------------------------|----------------------------------------------------------------------------------|---------------------------------------------------------------------|
|                                                                         |                                                                                  |                                                                     |
| DOMINATOR - COMMANDOR - MARKANT<br>GUIDE                                | CYLINDER HEAD