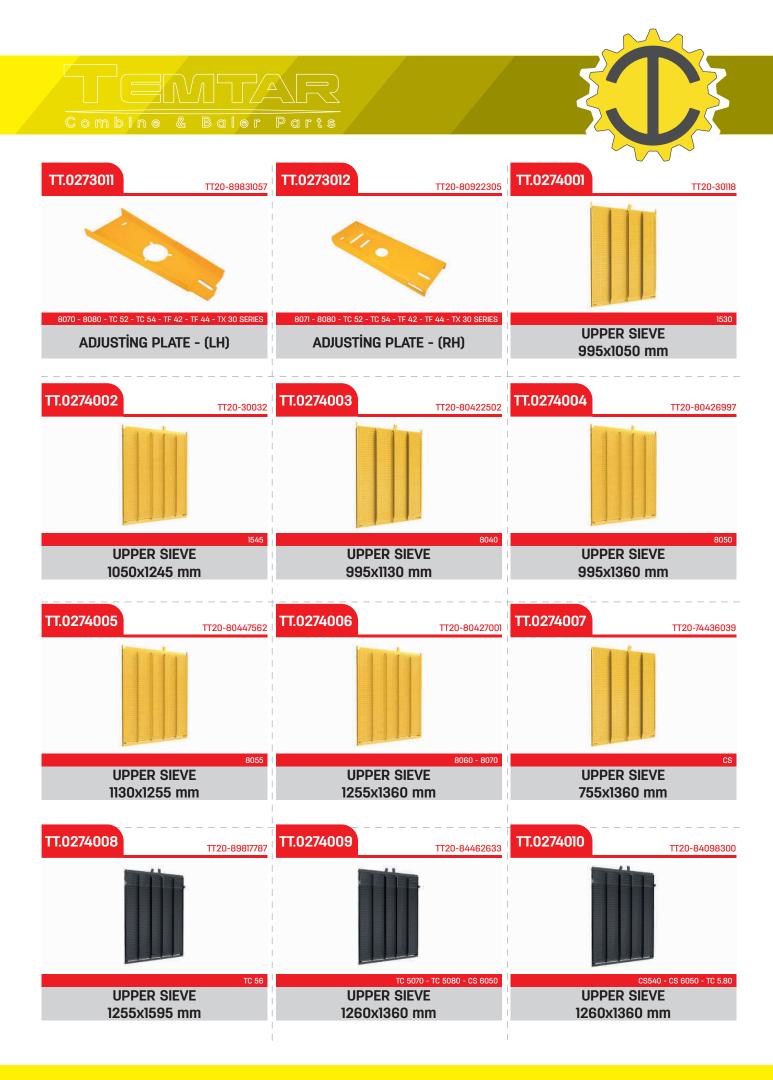

|
| 8060<br>ADJUSTİNG LEVER                                                          | TC 50 SERIES                       | ARM                                                                        |
| TT.0273008 TT20-84454230 / TT20-87380705                                         | <b>ТТ.0273009</b><br>TT20-84019459 | <b>ТТ.0273010</b> тт20-84019461                                            |
|                                                                                  |                                    |                                                                            |
| ARM                                                                              | TC 56<br>SUPPORT - (LH)            | TC 56<br>SUPPORT - (RH)                                                    |













\* Original equipment manufacturers names,marks and parts numbers are quoted for reference purposes only and are not intended to suggest that our replacement parts are made by the original equipment manufacturer.





| TT.0279015 TT20-84981411                                                   | ТТ.0280001 тт20-80447365         | TT.0280002                                |
|----------------------------------------------------------------------------|----------------------------------|-------------------------------------------|
|                                                                            |                                  |                                           |
| 8000 SERIES - TC 56 - CS - CX - CSX SERIES<br>CONVEYOR BARR.<br>(5x725 mm) | TC 56<br>COVER PL