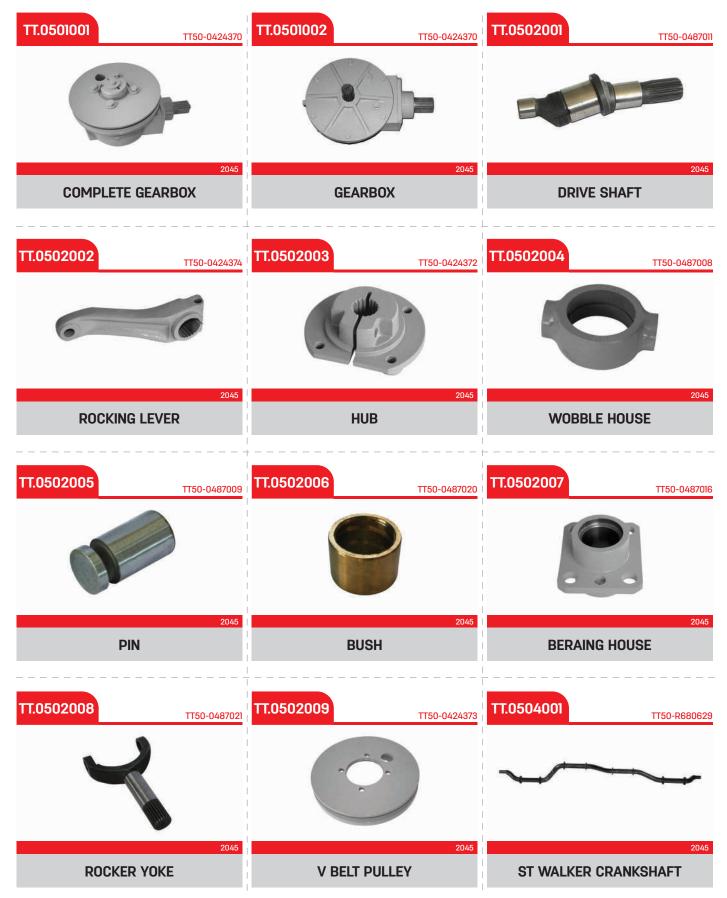

C

| TT.0101001                                                   | TT.0101002                                                      | TT.0101003                                  |
|--------------------------------------------------------------|-----------------------------------------------------------------|---------------------------------------------|
| - Alexandre                                                  |                                                                 |                                             |
| DOMINATOR - MEGA - MEDION - TUCANO                           | DOMINATOR - LEXION - MEGA - MEDION - TUCANO<br>WOBBLE DRIVE SET | DOMINATOR - MEGA - MEDION - TUCANO          |
|                                                              |                                                                 |                                             |
| TT.0101004                                                   | TT.0101005                                                      | TT.0102001 TT10-643660                      |
|                                                              |                                                                 |                                             |
| DOMINATOR - LEXION - MEGA - MEDION - TUCANO                  | LEXION<br>WOBBLE DRIVE<br>(LEXION)                              | DOMINATOR - LEXION - MEGA - MEDION - TUCANO |
| TT.0102002                                                   | TTI0-643683/TTI0-643682/TTI0-<br>643683/TTI0-643682/TTI0-       | ТТ.0102004                                  |
| 110-643638                                                   | 649945                                                          | TT10-669918                                 |
| ТПО-843030                                                   | 649945                                                          | TTIO-669918                                 |
| DOMINATOR - LEXION - MEGA - MEDION - TUCANO<br>GEARBOX COVER | CA9945                                                          | TTID-669918                                 |
| DOMINATOR - LEXION - MEGA - MEDION - TUCANO                  | DOMINATOR - LEXION - MEGA - MEDION - TUCANO                     | LEXION                                      |
| DOMINATOR - LEXION - MEGA - MEDION - TUCANO<br>GEARBOX COVER | DOMINATOR - LEXION - MEGA - MEDION - TUCAND<br>WOBBLE DRIVE SET | LEXION<br>GEARBOX HOUSING<br>(LEXION)       |