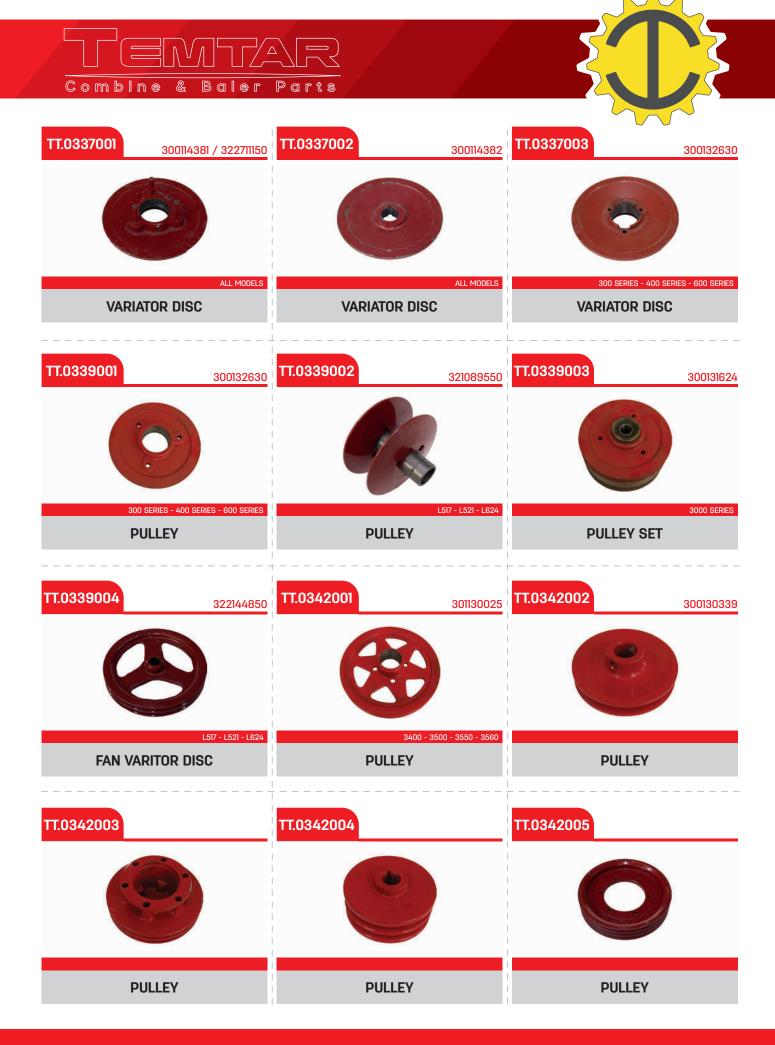

| ТТ.0138005 ттю-603407                                                            | TT.0138006 TTI0-603407/TTI0-603408                         | ТТ.0138007 ТТІ0-603406                                                   |
|----------------------------------------------------------------------------------|------------------------------------------------------------|--------------------------------------------------------------------------|
| DOMINATOR - LEXION - MEGA - TUCANO<br>CONTROL DISC<br>(BIG)                      | DOMINATOR - LEXION - MEGA - TUCANO<br>PULLEY SET<br>(BIG)  | ALL MODEL SPEED PULLEY                                                   |
| TT.0139001 TTI0-629268                                                           | ТТ.0139002 тпо-629267                                      | ТТ.0139003                                                               |
| DOMINATOR - MEGA - MEDION<br>CONTROL DISC<br>(SMALL)                             | DOMINATOR - MEGA - MEDION<br>CONTROL DISC LOOSE<br>(SMALL) | DOMINATOR - MEGA - MEDION<br>PULLEY SET<br>(SMALL)                       |
| TT.0139004 TTI0-603402                                                           | TT.0139005 TTI0-603403                                     | TT.0139006 TTI0-603402/TTI0-603403                                       |
| DOMINATOR - MEGA<br>CONTROL DISC<br>(BIG)                                        | DOMINATOR - MEGA<br>CONTROL DISC LOOSE<br>(BIG)            | DOMINATOR - MEGA<br>PULLEY SET<br>(BIG)                                  |
| TT.0139007<br>TTI0-749997<br>TTI0-749997<br>LEXION<br>LEXION<br>LEXION<br>LEXION | TT.0139008<br>TTI0-749999<br>EEXION<br>PULLEY SET<br>(BIG) | TT.0139009<br>TTI0-7499997/TTI0-7499999<br>LEXION<br>PULLEY SET<br>(BIG) |

| TT.0141005           | TT10-659009             | TT.0142001  | TT10-608041               | TT.0142002 | TT10-629720            |
|----------------------|-------------------------|-------------|---------------------------|------------|------------------------|
|                      |                         | C           |                           |            |                        |
| PULLEY               | Ercator - Senator       | COMMANDOR - | Dominator - Medion - Mega | V BELT     | DOMINATOR - MEGA       |
| TT.0142003           | TT10-644136             | TT.0142004  | TTI0-544209               | TT.0143001 | тпо-720792             |
|                      |                         | C           |                           |            |                        |
| COMMANDOR - DOMINATO | ir - Medion - Mega<br>I | V BELT F    | MEDION - MEGA - TUCANO    |            | N ROLL<br>O mm         |
|                      | 1                       |             |                           |            |                        |
| TT.0143002           | TT10-675931             | TT.0143003  | TTI0-653590               | TT.0143004 | TT10-609779            |
| TT.0143002           |                         | TT.0143003  | TTI0-653590               | TT.0143004 | TTI0-609779            |
| TT.0143002           | ALL MODEL               | TT.0143003  | DOMINATOR                 | 6          | TTID-609779            |
|                      | ALL MODEL               |             | DOMINATOR                 | 6          | DOMINATOR              |
| V BELT PULLEY        | ALL MODEL               | PULL        | DOMINATOR<br>EY           | EXT.SPACI  | DOMINATOR<br>ER SLEEVE |