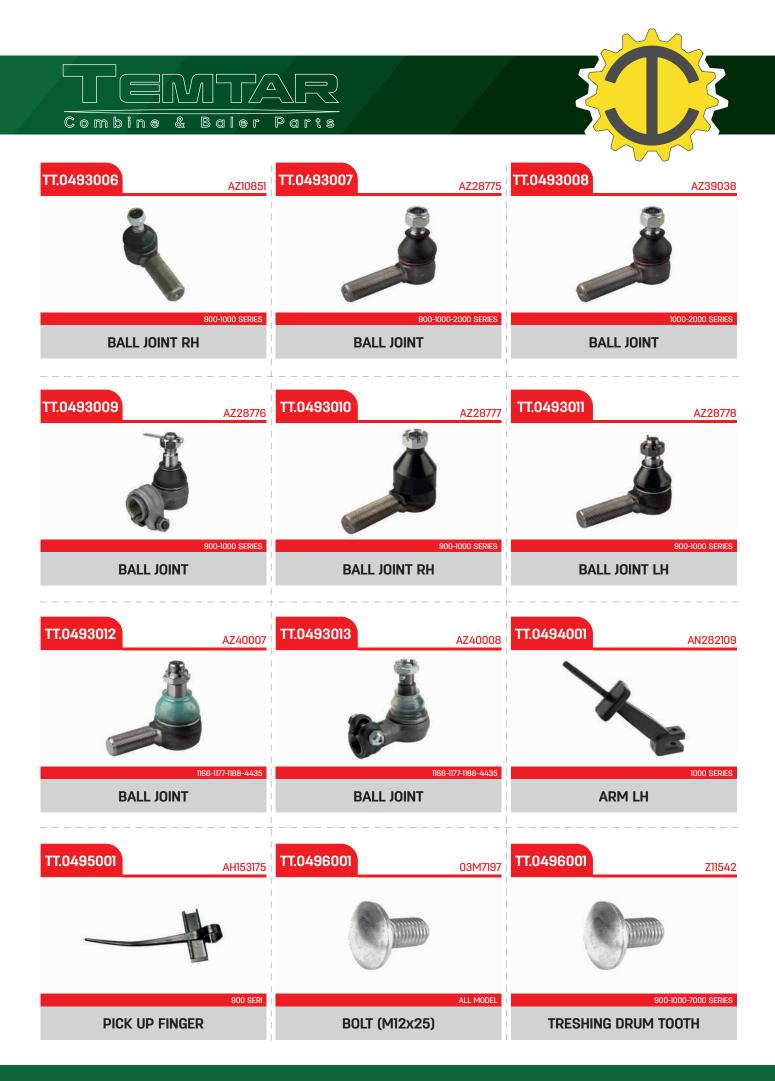

0000 SERIES                     | COOL-20<br>BEARING HOUSING | 00-8000-9000<br>i | FLAN                  | 900 SERIES 1000 SERIES<br>GE |







\* Original equipment manufacturers names,marks and parts numbers are quoted for reference purposes only and are not intended to suggest that our replacement parts are made by the original equipment manufacturer.







\* Original equipment manufacturers names,marks and parts numbers are quoted for reference purposes only and are not intended to suggest that our replacement parts are made by the original equipment manufacturer.







\* Original equipment manufacturers names,marks and parts numbers are quoted for reference purposes only and are not intended to suggest that our replacement parts are made by the original equipment manufacturer.





| <b>ТТ.0496002</b> 03М7198        | ТТ.0496003 03М7200                                      | TT.0497001 AE29785    |
|----------------------------------|---------------------------------------------------------|-----------------------|
| (Demonsterne)                    | Connection                                              |                       |
| ALL MODEL<br>BOLT (M12x30)       | ALL MODEL<br>BOLT (M12x40)                              | ALL MODEL             |
| TT.0497001 R227479               | TT.0497002 AH124550                                     | TT.0497002 Z21088     |
|                                  |                                                         |                       |
| 2000-3000-8000 SERIES<br>BUSHING | 9600-9976<br>DRIVE DISK