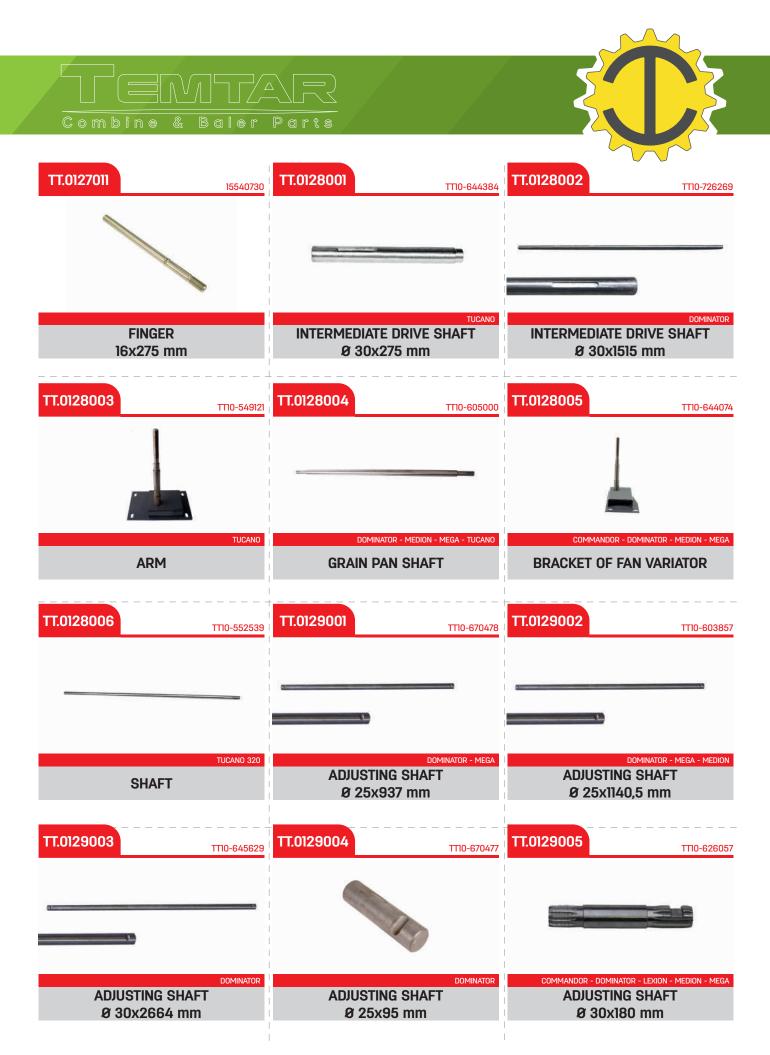

|
| LEXION<br>SHAFT<br>Ø 45x336 mm                | COMMANDOR - DOMINATOR - MEGA<br>BEARING TUBE<br>Ø 30x656 mm | COMMANDOR - DOMINATOR - LEXION - MEGA - MEDION<br>DRIVEN SHAFT<br>Ø 30x224 mm |
| TT.0126003                                    | TT.0126004 TT10-645342                                      | TT.0126005                                                                    |
|                                               |                                                             |                                                                               |
| DOMINATOR<br>DRIVEN SHAFT                     | COMMANDOR - DOMINATOR - MEGA<br>SHAFT                       | DOMINATOR - MEGA                                                              |







\* Original equipment manufacturers names,marks and parts numbers are quoted for reference purposes only and are not intended to suggest that our replacement parts are made by the original equipment manufacturer.







| Combine & Baler                                  | NR<br>Parts                                                          |                                                                            |
|--------------------------------------------------|----------------------------------------------------------------------|----------------------------------------------------------------------------|
| ТТ.0131003 ттто-639591                           | TT.0132001                                                           | ТТ.0132002 ТПО-650202