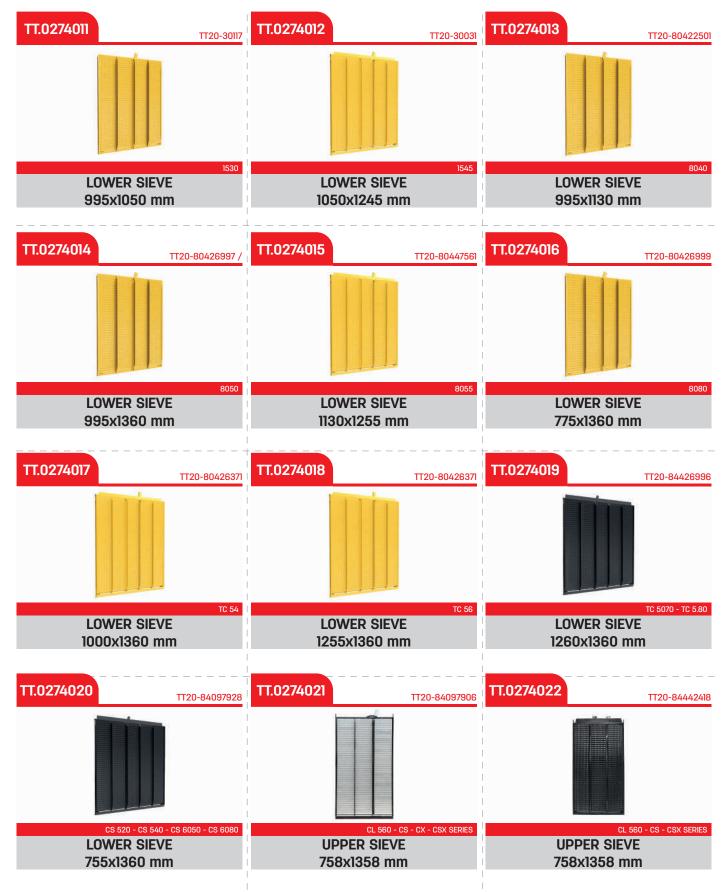

8060<br>ADJUSTİNG LEVER                                                          | TC 50 SERIES                       | ARM                                                                        |
| TT.0273008 TT20-84454230 / TT20-87380705                                         | <b>ТТ.0273009</b><br>TT20-84019459 | <b>ТТ.0273010</b> тт20-84019461                                            |
|                                                                                  |                                    |                                                                            |
| ARM                                                                              | TC 56<br>SUPPORT - (LH)            | TC 56<br>SUPPORT - (RH)                                                    |













\* Original equipment manufacturers names,marks and parts numbers are quoted for reference purposes only and are not intended to suggest that our replacement parts are made by the original equipment manufacturer.





| TT.0279015 TT20-84981411                                                   | ТТ.0280001 тт20-80447365         | TT.0280002                                |
|----------------------------------------------------------------------------|----------------------------------|-------------------------------------------|
|                                                                            |                                  |                                           |
| 8000 SERIES - TC 56 - CS - CX - CSX SERIES<br>CONVEYOR BARR.<br>(5x725 mm) | TC 56<br>COVER PLATE