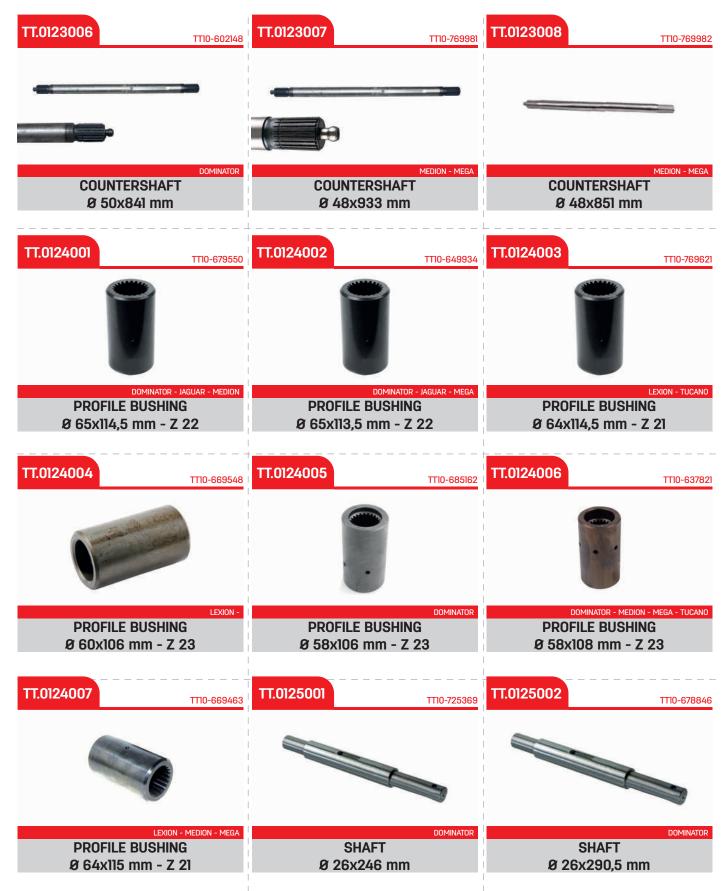

# Combine & Baler Parts

| Combine & Baler                               | Parts                                                       | <b>E</b>                                                                      |
|-----------------------------------------------|-------------------------------------------------------------|-------------------------------------------------------------------------------|
| TT.0125003                                    | TT.0125004                                                  | TT.0125005                                                                    |
|                                               |                                                             |                                                                               |
| ALL MODEL<br>SHAFT<br>Ø 26x293 mm - HOLE 8 mm | ALL MODEL<br>SHAFT<br>Ø 26x293 mm - HOLE 6 mm               | DOMINATOR - MEGA - MEDION - LEXION - TUCANO<br>SHAFT<br>Ø 26x216 mm           |
| TT.0125006 TT10-725458                        | TT.0125007                                                  | TT.0125008                                                                    |
|                                               |                                                             |                                                                               |
| DOMINATOR<br>SHAFT<br>Ø 26x261 mm             | LEXION<br>SHAFT<br>Ø 35x300 mm                              | DOMINATOR - MEDION - MEGA - COMMANDOR<br>SHAFT<br>Ø 26x294 mm                 |
| TT.0125009 TTT0-755202                        | TT.0126001 TT10-670201                                      | TT.0126002                                                                    |
|                                               |                                                             |                                                                               |
| LEXION<br>SHAFT<br>Ø 45x336 mm                | COMMANDOR - DOMINATOR - MEGA<br>BEARING TUBE<br>Ø 30x656 mm | COMMANDOR - DOMINATOR - LEXION - MEGA - MEDION<br>DRIVEN SHAFT<br>Ø 30x224 mm |
| TT.0126003                                    | TT.0126004 TT10-645342                                      | TT.0126005                                                                    |
|                                               |                                                             |                                                                               |
| DOMINATOR<br>DRIVEN SHAFT                     | COMMANDOR - DOMINATOR - MEGA<br>SHAFT                       | DOMINATOR - MEGA                                                              |