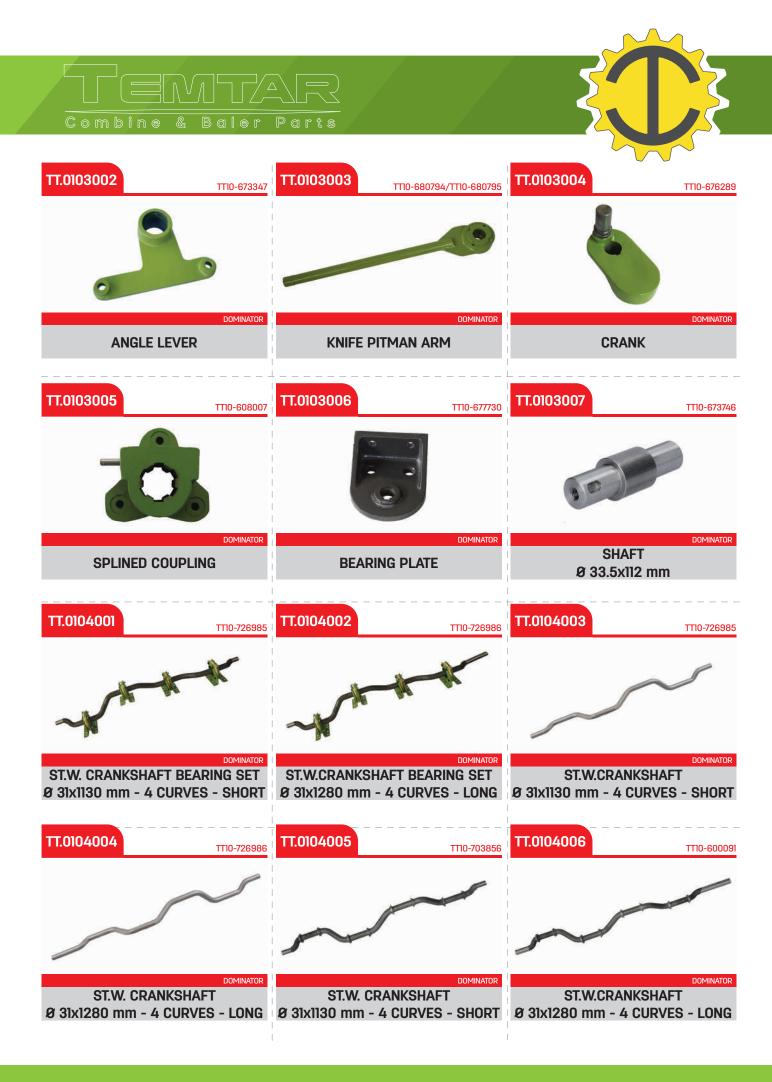

|
| TT.0102026                                                  | ТТ.0102027 тто-669916              | TT.0102028 TT10-669917                              |
| TT.0102026                                                  | ТТ.0102027 тпо-669916              | TT.0102028 TTT0-669917                              |
| TT.0102026<br>TTI0-643628                                   | TT.0102027<br>TTIO-669916          | TT.0102028<br>TTI0-669917<br>LEXION<br>BEARING BUSH |
| DOMINATOR - LEXION - MEGA - MEDION - TUCANO                 | LEXION                             | LEXION                                              |
| DOMINATOR - LEXION - MEGA - MEDION - TUCANO<br>BEARING BUSH | LEXION<br>BEARING PIN              | LEXION<br>BEARING BUSH                              |











| TT.0107002                         | TT10-618254             | TT.0107003                | TT10-618254                                 | TT.0107004 | TT10-678258/TT10-618258                            |
|------------------------------------|-------------------------|---------------------------|---------------------------------------------|------------|----------------------------------------------------|
|                                    |                         |                           |                                             |            |                                                    |
| WOOD BEARING<br>31 mm              |                         | WOOD B<br>31 n            |                                             | WOOD       | NATOR - MEGA - MEDION -