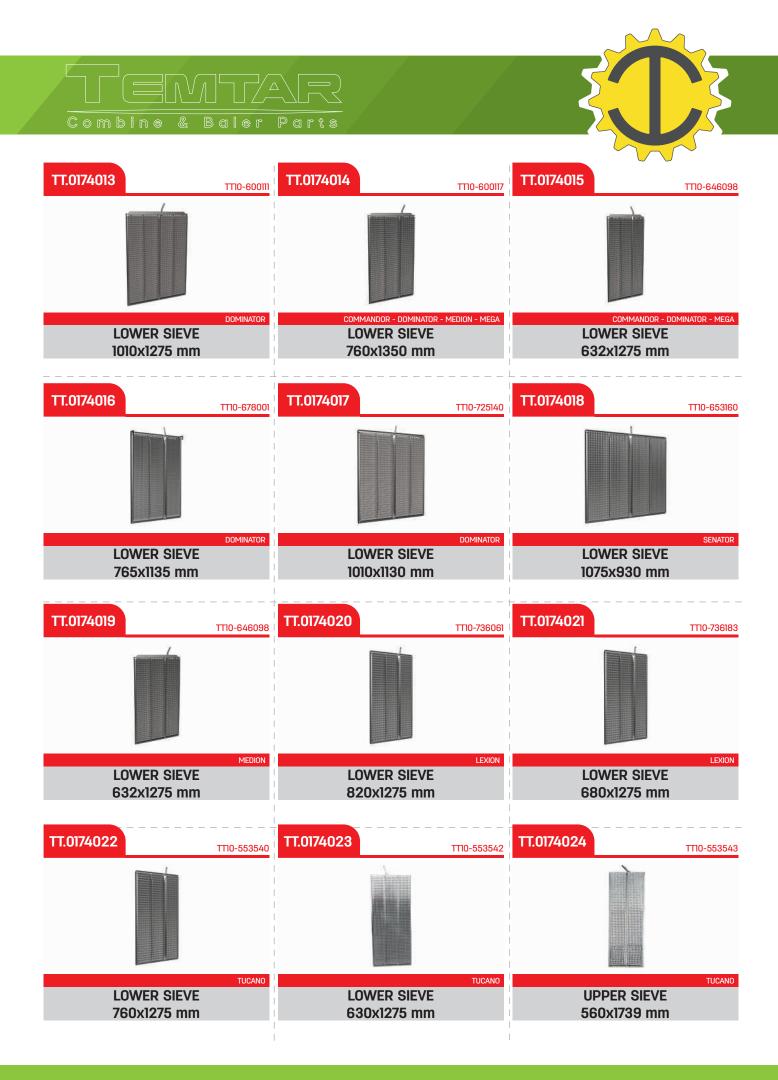

| ТТ.0138005 ттю-603407                                                            | TT.0138006 TTI0-603407/TTI0-603408                         | ТТ.0138007 ТТІ0-603406                                                   |
|----------------------------------------------------------------------------------|------------------------------------------------------------|--------------------------------------------------------------------------|
| DOMINATOR - LEXION - MEGA - TUCANO<br>CONTROL DISC<br>(BIG)                      | DOMINATOR - LEXION - MEGA - TUCANO<br>PULLEY SET<br>(BIG)  | ALL MODEL SPEED PULLEY                                                   |
| TT.0139001 TTI0-629268                                                           | ТТ.0139002 тпо-629267                                      | ТТ.0139003                                                               |
| DOMINATOR - MEGA - MEDION<br>CONTROL DISC<br>(SMALL)                             | DOMINATOR - MEGA - MEDION<br>CONTROL DISC LOOSE<br>(SMALL) | DOMINATOR - MEGA - MEDION<br>PULLEY SET<br>(SMALL)                       |
| TT.0139004 TTI0-603402                                                           | TT.0139005 TTI0-603403                                     | TT.0139006 TTI0-603402/TTI0-603403                                       |
| DOMINATOR - MEGA<br>CONTROL DISC<br>(BIG)                                        | DOMINATOR - MEGA<br>CONTROL DISC LOOSE<br>(BIG)            | DOMINATOR - MEGA<br>PULLEY SET<br>(BIG)                                  |
| TT.0139007<br>TTI0-749997<br>TTI0-749997<br>LEXION<br>LEXION<br>LEXION<br>LEXION | TT.0139008<br>TTI0-749999<br>EEXION<br>PULLEY SET<br>(BIG) | TT.0139009<br>TTI0-7499997/TTI0-7499999<br>LEXION<br>PULLEY SET<br>(BIG) |

\* Original equipment manufacturers names,marks and parts numbers are quoted for reference purposes only and are not intended to suggest that our replacement parts are made by the original equipment manufacturer.