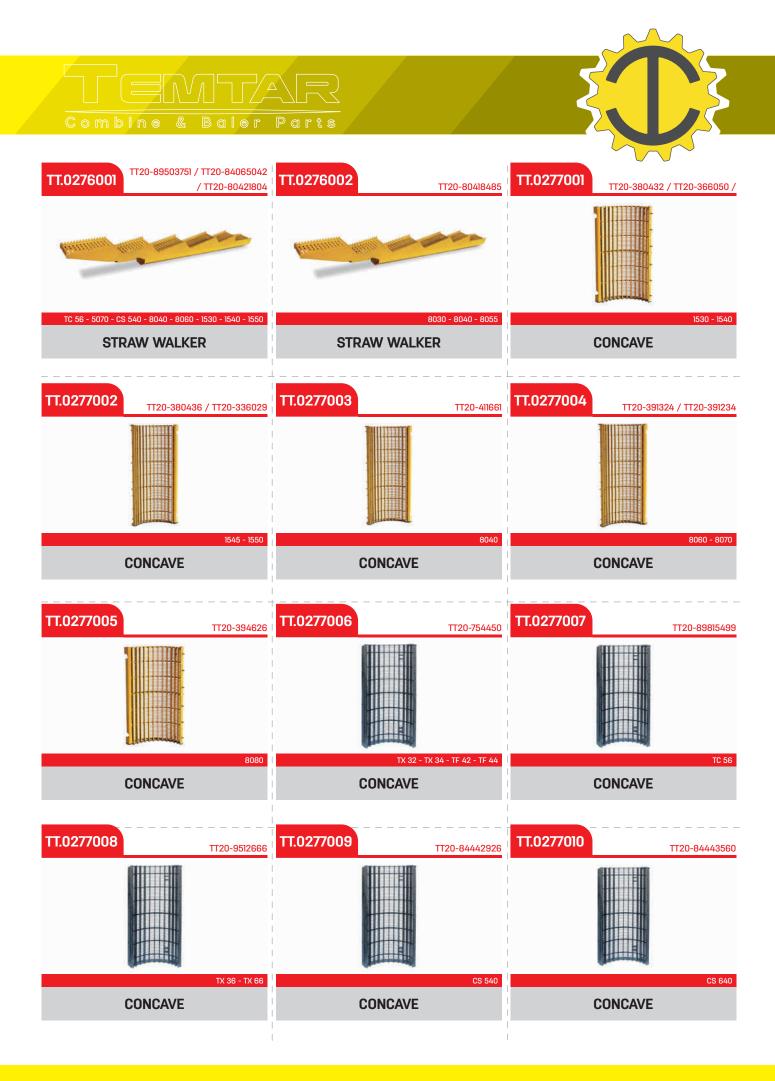

060<br>ADJUSTİNG LEVER                                                          | TC 50 SERIES                       | ARM                                                                        |
| TT.0273008 TT20-84454230 / TT20-87380705                                         | <b>ТТ.0273009</b><br>TT20-84019459 | <b>ТТ.0273010</b> тт20-84019461                                            |
|                                                                                  |                                    |                                                                            |
| ARM                                                                              | TC 56<br>SUPPORT - (LH)            | TC 56<br>SUPPORT - (RH)                                                    |













\* Original equipment manufacturers names,marks and parts numbers are quoted for reference purposes only and are not intended to suggest that our replacement parts are made by the original equipment manufacturer.





| TT.0279015 TT20-84981411                                                   | ТТ.0280001 тт20-80447365         | TT.0280002                                |
|----------------------------------------------------------------------------|----------------------------------|-------------------------------------------|
|                                                                            |                                  |                                           |
| 8000 SERIES - TC 56 - CS - CX - CSX SERIES<br>CONVEYOR BARR.<br>(5x725 mm) | TC 56<br>COVER PLATE SE