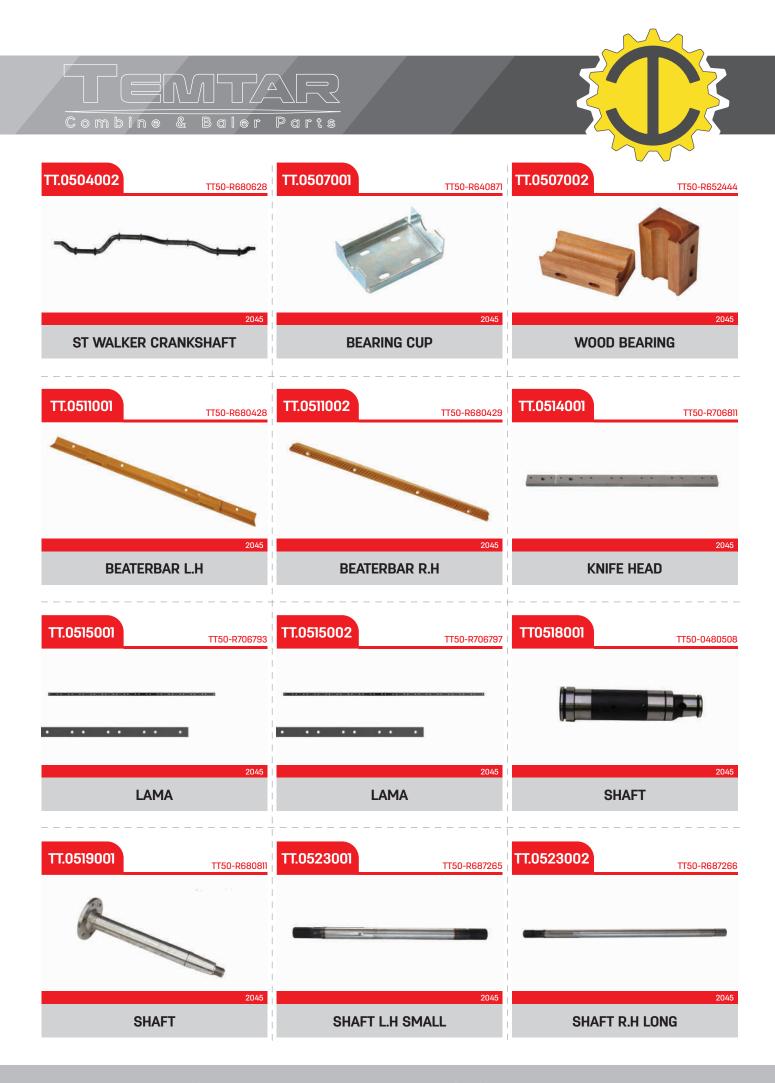

C

| TT.0101001                                                   | TT.0101002                                                      | TT.0101003                                  |
|--------------------------------------------------------------|-----------------------------------------------------------------|---------------------------------------------|
| - Alexandre                                                  |                                                                 |                                             |
| DOMINATOR - MEGA - MEDION - TUCANO                           | DOMINATOR - LEXION - MEGA - MEDION - TUCANO<br>WOBBLE DRIVE SET | DOMINATOR - MEGA - MEDION - TUCANO          |
|                                                              |                                                                 |                                             |
| TT.0101004                                                   | TT.0101005                                                      | TT.0102001 TT10-643660                      |
|                                                              |                                                                 |                                             |
| DOMINATOR - LEXION - MEGA - MEDION - TUCANO                  | LEXION<br>WOBBLE DRIVE<br>(LEXION)                              | DOMINATOR - LEXION - MEGA - MEDION - TUCANO |
| TT.0102002                                                   | TTI0-643683/TTI0-643682/TTI0-<br>643683/TTI0-643682/TTI0-       | ТТ.0102004                                  |
| 110-643638                                                   | 649945                                                          | TT10-669918                                 |
| ТПО-843030                                                   | 649945                                                          | TTIO-669918                                 |
| DOMINATOR - LEXION - MEGA - MEDION - TUCANO<br>GEARBOX COVER | CA9945                                                          | TTID-669918                                 |
| DOMINATOR - LEXION - MEGA - MEDION - TUCANO                  | DOMINATOR - LEXION - MEGA - MEDION - TUCANO                     | LEXION                                      |
| DOMINATOR - LEXION - MEGA - MEDION - TUCANO<br>GEARBOX COVER | DOMINATOR - LEXION - MEGA - MEDION - TUCAND<br>WOBBLE DRIVE SET | LEXION<br>GEARBOX HOUSING<br>(LEXION)       |