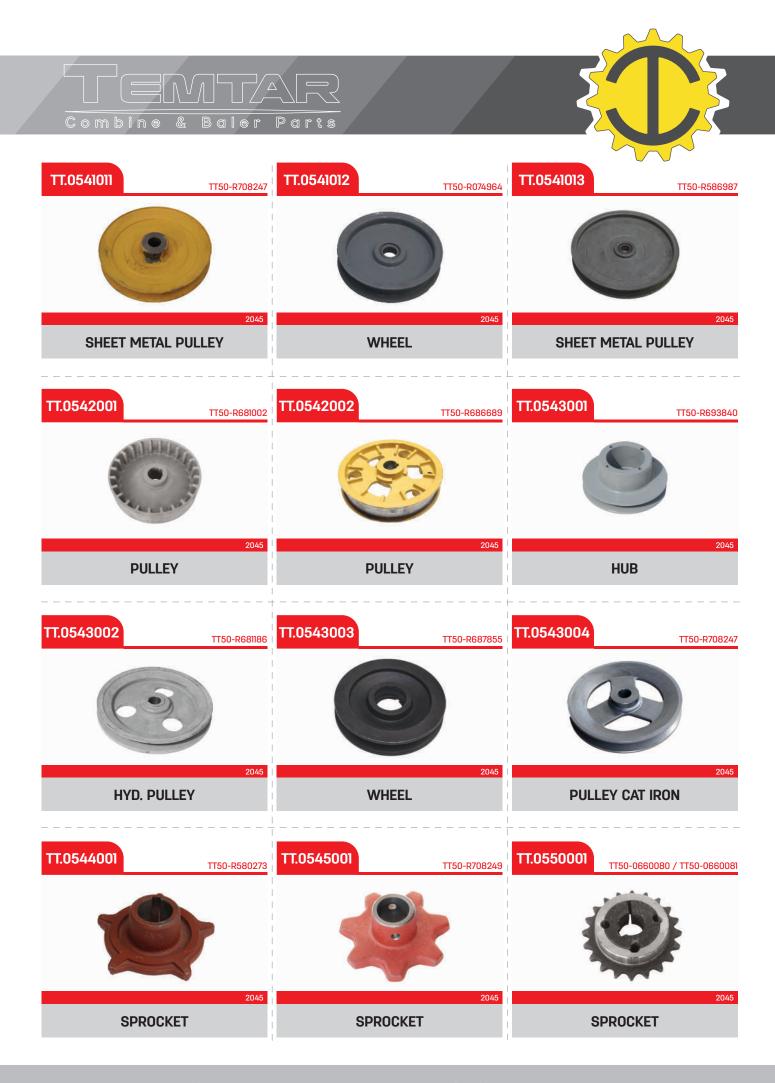

C

| TT.0101001                                                   | TT.0101002                                                      | TT.0101003                                  |
|--------------------------------------------------------------|-----------------------------------------------------------------|---------------------------------------------|
| - Alexandre                                                  |                                                                 |                                             |
| DOMINATOR - MEGA - MEDION - TUCANO                           | DOMINATOR - LEXION - MEGA - MEDION - TUCANO<br>WOBBLE DRIVE SET | DOMINATOR - MEGA - MEDION - TUCANO          |
|                                                              |                                                                 |                                             |
| TT.0101004                                                   | TT.0101005                                                      | TT.0102001 TT10-643660                      |
|                                                              |                                                                 |                                             |
| DOMINATOR - LEXION - MEGA - MEDION - TUCANO                  | LEXION<br>WOBBLE DRIVE<br>(LEXION)                              | DOMINATOR - LEXION - MEGA - MEDION - TUCANO |
| TT.0102002                                                   | TTI0-643683/TTI0-643682/TTI0-<br>643683/TTI0-643682/TTI0-       | ТТ.0102004                                  |
| 110-643638                                                   | 649945                                                          | TT10-669918                                 |
| ТПО-843030                                                   | 649945                                                          | TTIO-669918                                 |
| DOMINATOR - LEXION - MEGA - MEDION - TUCANO<br>GEARBOX COVER | CA9945                                                          | TTID-669918                                 |
| DOMINATOR - LEXION - MEGA - MEDION - TUCANO                  | DOMINATOR - LEXION - MEGA - MEDION - TUCANO                     | LEXION                                      |
| DOMINATOR - LEXION - MEGA - MEDION - TUCANO<br>GEARBOX COVER | DOMINATOR - LEXION - MEGA - MEDION - TUCAND<br>WOBBLE DRIVE SET | LEXION<br>GEARBOX HOUSING<br>(LEXION)       |