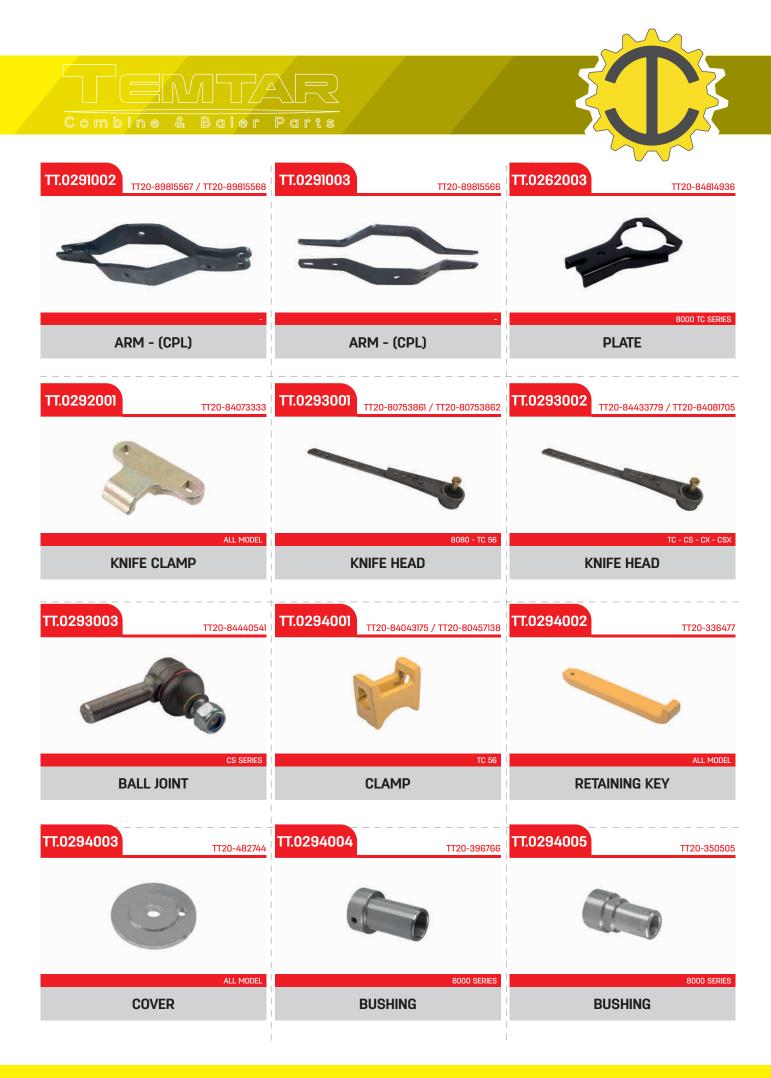

C

| TT.0101001                                                   | TT.0101002                                                      | TT.0101003                                  |
|--------------------------------------------------------------|-----------------------------------------------------------------|---------------------------------------------|
| - Alexandre                                                  |                                                                 |                                             |
| DOMINATOR - MEGA - MEDION - TUCANO                           | DOMINATOR - LEXION - MEGA - MEDION - TUCANO<br>WOBBLE DRIVE SET | DOMINATOR - MEGA - MEDION - TUCANO          |
|                                                              |                                                                 |                                             |
| TT.0101004                                                   | TT.0101005                                                      | TT.0102001 TT10-643660                      |
|                                                              |                                                                 |                                             |
| DOMINATOR - LEXION - MEGA - MEDION - TUCANO                  | LEXION<br>WOBBLE DRIVE<br>(LEXION)                              | DOMINATOR - LEXION - MEGA - MEDION - TUCANO |
| TT.0102002                                                   | TTI0-643683/TTI0-643682/TTI0-<br>643683/TTI0-643682/TTI0-       | ТТ.0102004                                  |
| 110-643638                                                   | 649945                                                          | TT10-669918                                 |
| ТПО-843030                                                   | 649945                                                          | TTIO-669918                                 |
| DOMINATOR - LEXION - MEGA - MEDION - TUCANO<br>GEARBOX COVER | CA9945                                                          | TTID-669918                                 |
| DOMINATOR - LEXION - MEGA - MEDION - TUCANO                  | DOMINATOR - LEXION - MEGA - MEDION - TUCANO                     | LEXION                                      |
| DOMINATOR - LEXION - MEGA - MEDION - TUCANO<br>GEARBOX COVER | DOMINATOR - LEXION - MEGA - MEDION - TUCAND<br>WOBBLE DRIVE SET | LEXION<br>GEARBOX HOUSING<br>(LEXION)       |