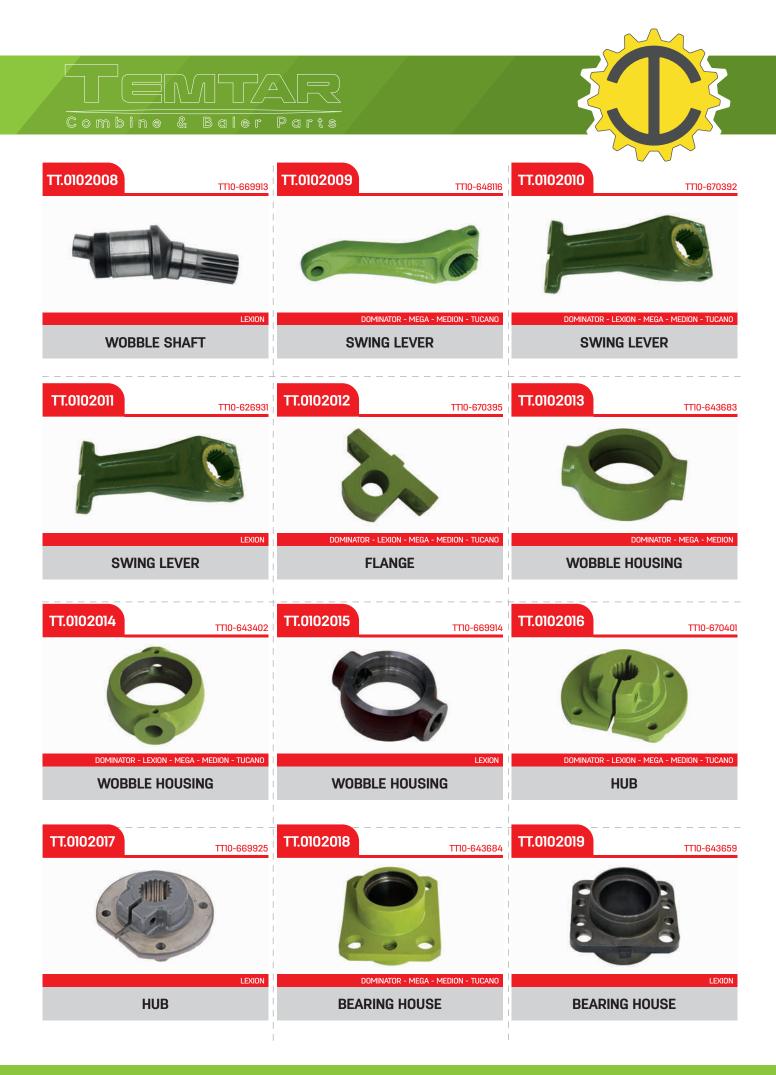

C

| TT.0101001                                                   | TT.0101002                                                      | TT.0101003                                  |
|--------------------------------------------------------------|-----------------------------------------------------------------|---------------------------------------------|
| - Alexandre                                                  |                                                                 |                                             |
| DOMINATOR - MEGA - MEDION - TUCANO                           | DOMINATOR - LEXION - MEGA - MEDION - TUCANO<br>WOBBLE DRIVE SET | DOMINATOR - MEGA - MEDION - TUCANO          |
|                                                              |                                                                 |                                             |
| TT.0101004                                                   | TT.0101005                                                      | TT.0102001 TT10-643660                      |
|                                                              |                                                                 |                                             |
| DOMINATOR - LEXION - MEGA - MEDION - TUCANO                  | LEXION<br>WOBBLE DRIVE<br>(LEXION)                              | DOMINATOR - LEXION - MEGA - MEDION - TUCANO |
| TT.0102002                                                   | TTI0-643683/TTI0-643682/TTI0-<br>643683/TTI0-643682/TTI0-       | ТТ.0102004                                  |
| 110-643638                                                   | 649945                                                          | TT10-669918                                 |
| ТПО-843030                                                   | 649945                                                          | TTIO-669918                                 |
| DOMINATOR - LEXION - MEGA - MEDION - TUCANO<br>GEARBOX COVER | CA9945                                                          | TTID-669918                                 |
| DOMINATOR - LEXION - MEGA - MEDION - TUCANO                  | DOMINATOR - LEXION - MEGA - MEDION - TUCANO                     | LEXION                                      |
| DOMINATOR - LEXION - MEGA - MEDION - TUCANO<br>GEARBOX COVER | DOMINATOR - LEXION - MEGA - MEDION - TUCAND<br>WOBBLE DRIVE SET | LEXION<br>GEARBOX HOUSING<br>(LEXION)       |

| TT.0102020 TT10-643403                                      | ТТ.0102021 ттто-637998             | ТТ.0102022 тто-669915                               |
|-------------------------------------------------------------|------------------------------------|-----------------------------------------------------|
|                                                             |                                    |                                                     |
| DOMINATOR - MEGA - MEDION                                   | DOMINATOR - MEGA - MEDION - TUCANO | SWING FORKE                                         |
| TT.0102023                                                  | TT.0102024                         | ТТ.0102025                                          |
|                                                             |                                    |                                                     |
| DOMINATOR - MEGA - MEDION<br>PIN                            | DOMINATOR - MEGA - MEDION          | DOMINATOR - LEXION - MEGA - MEDION - TUCANO         |
|                                                             |                                    |                                                     |
| TT.0102026                                                  | ТТ.0102027 тто-669916              | TT.0102028 TT10-669917                              |
| TT.0102026                                                  | ТТ.0102027 тпо-669916              | TT.0102028 TTT0-669917                              |
| TT.0102026<br>TTI0-643628                                   | TT.0102027<br>TTIO-669916          | TT.0102028<br>TTI0-669917<br>LEXION<br>BEARING BUSH |
| DOMINATOR - LEXION - MEGA - MEDION - TUCANO                 | LEXION                             | LEXION                                              |
| DOMINATOR - LEXION - MEGA - MEDION - TUCANO<br>BEARING BUSH | LEXION<br>BEARING PIN              | LEXION<br>BEARING BUSH                              |