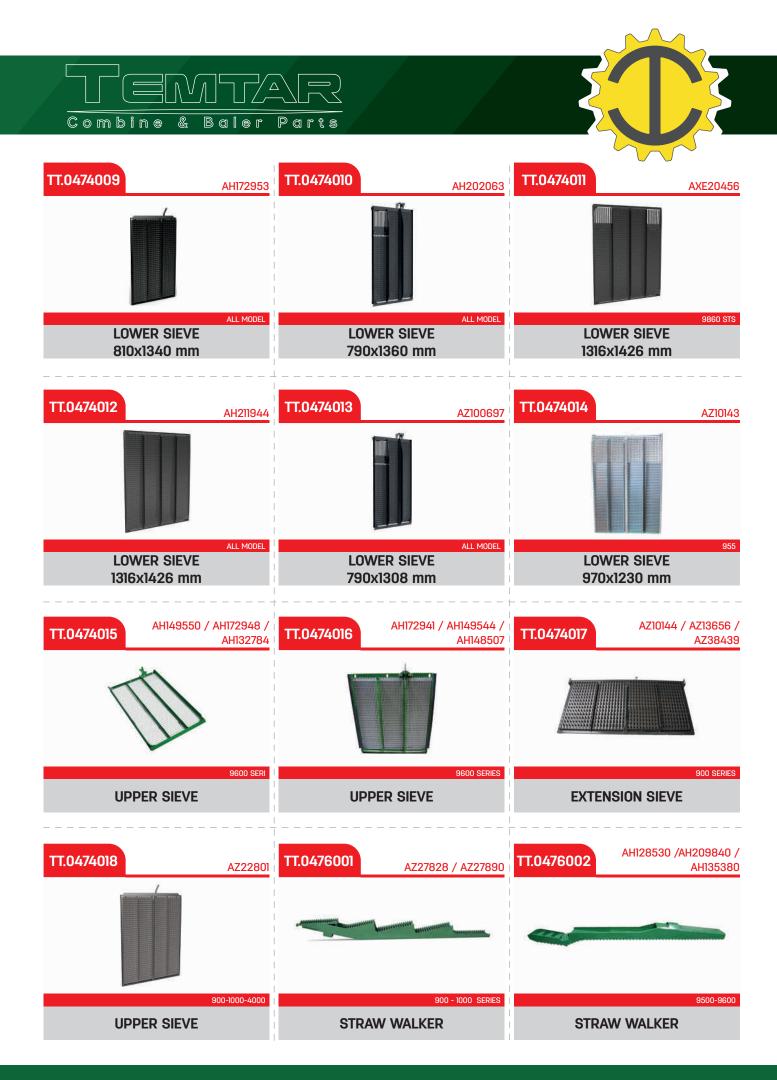

0           | TT.0456001            | AZ699H                       |
|                             | H133618                         |                            | 00-8000-9000      | TT.0456001            | 900 SERIES 1000 SERIES       |
|                             |                                 | 6000-70                    | 00-8000-9000      |                       | 900 SERIES 1000 SERIES       |
| BEARING HOUSING             | 0000 SERIES                     | COOL-20<br>BEARING HOUSING | 00-8000-9000<br>i | FLAN                  | 900 SERIES 1000 SERIES<br>GE |







\* Original equipment manufacturers names,marks and parts numbers are quoted for reference purposes only and are not intended to suggest that our replacement parts are made by the original equipment manufacturer.







\* Original equipment manufacturers names,marks and parts numbers are quoted for reference purposes only and are not intended to suggest that our replacement parts are made by the original equipment manufacturer.







\* Original equipment manufacturers names,marks and parts numbers are quoted for reference purposes only and are not intended to suggest that our replacement parts are made by the original equipment manufacturer.





| <b>ТТ.0496002</b> 03М7198        | ТТ.0496003 03М7200                                      | TT.0497001 AE29785    |
|----------------------------------|---------------------------------------------------------|-----------------------|
| (Demonsterne)                    | Connection                                              |                       |