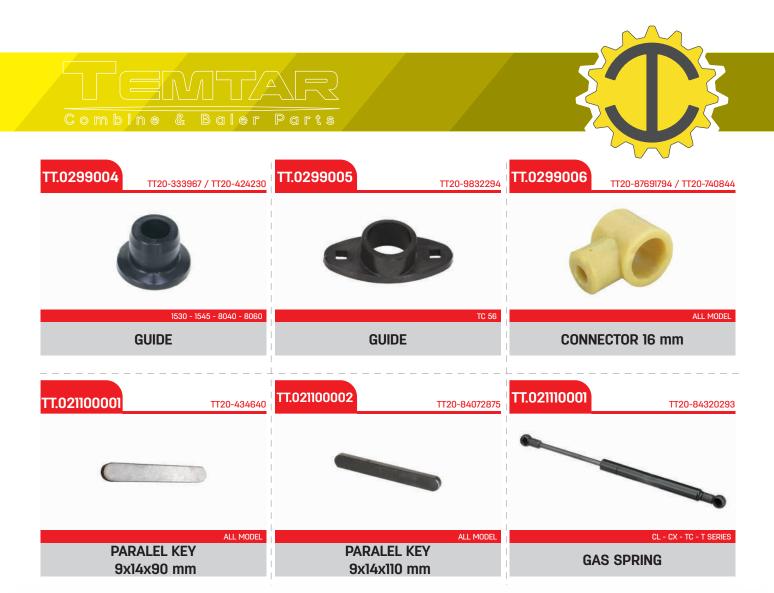

C

| TT.0101001                                                   | TT.0101002                                                      | TT.0101003                                  |
|--------------------------------------------------------------|-----------------------------------------------------------------|---------------------------------------------|
| - Alexandre                                                  |                                                                 |                                             |
| DOMINATOR - MEGA - MEDION - TUCANO                           | DOMINATOR - LEXION - MEGA - MEDION - TUCANO<br>WOBBLE DRIVE SET | DOMINATOR - MEGA - MEDION - TUCANO          |
|                                                              |                                                                 |                                             |
| TT.0101004                                                   | TT.0101005                                                      | TT.0102001 TT10-643660                      |
|                                                              |                                                                 |                                             |
| DOMINATOR - LEXION - MEGA - MEDION - TUCANO                  | LEXION<br>WOBBLE DRIVE<br>(LEXION)                              | DOMINATOR - LEXION - MEGA - MEDION - TUCANO |
| TT.0102002                                                   | TTI0-643683/TTI0-643682/TTI0-<br>643683/TTI0-643682/TTI0-       | ТТ.0102004                                  |
| 110-643638                                                   | 649945                                                          | TT10-669918                                 |
| ТПО-843030                                                   | 649945                                                          | TTIO-669918                                 |
| DOMINATOR - LEXION - MEGA - MEDION - TUCANO<br>GEARBOX COVER | CA9945                                                          | TTID-669918                                 |
| DOMINATOR - LEXION - MEGA - MEDION - TUCANO                  | DOMINATOR - LEXION - MEGA - MEDION - TUCANO                     | LEXION                                      |
| DOMINATOR - LEXION - MEGA - MEDION - TUCANO<br>GEARBOX COVER | DOMINATOR - LEXION - MEGA - MEDION - TUCAND<br>WOBBLE DRIVE SET | LEXION<br>GEARBOX HOUSING<br>(LEXION)       |