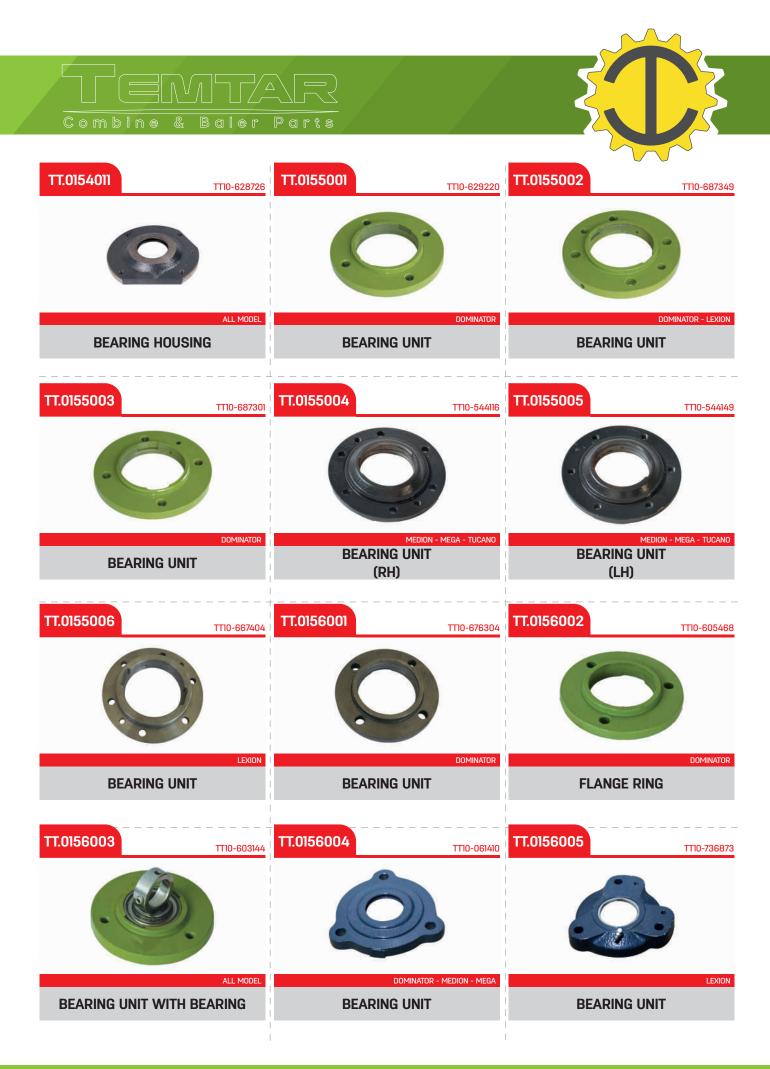

| DOMINATO<br>BEARING | R - MEDION - MEGA - LEXION | oor<br>BEAR | INATOR - MEDION - MEGA - LEXION<br>ING UNIT |

\* Original equipment manufacturers names,marks and parts numbers are quoted for reference purposes only and are not intended to suggest that our replacement parts are made by the original equipment manufacturer.





| <b>ТТ.0156006</b> тпо-575755                | TT.0156007                                           | TT.0156008                    |
|---------------------------------------------|------------------------------------------------------|-------------------------------|
|                                             |                                                      |                               |
| CLAMPING HUB                                | COMMANDOR - DOMINATOR - MEDION - MEGA                | COMMANDOR- DOMINATOR - MEGA   |
| <b>TT.0156009</b> TTI0-662624               | ТТ.0157001 тто-670126                                | ТТ.0157002 тт10-670128        |
| ALL MODEL                                   | DOMINATOR                                            | DOMINATOR