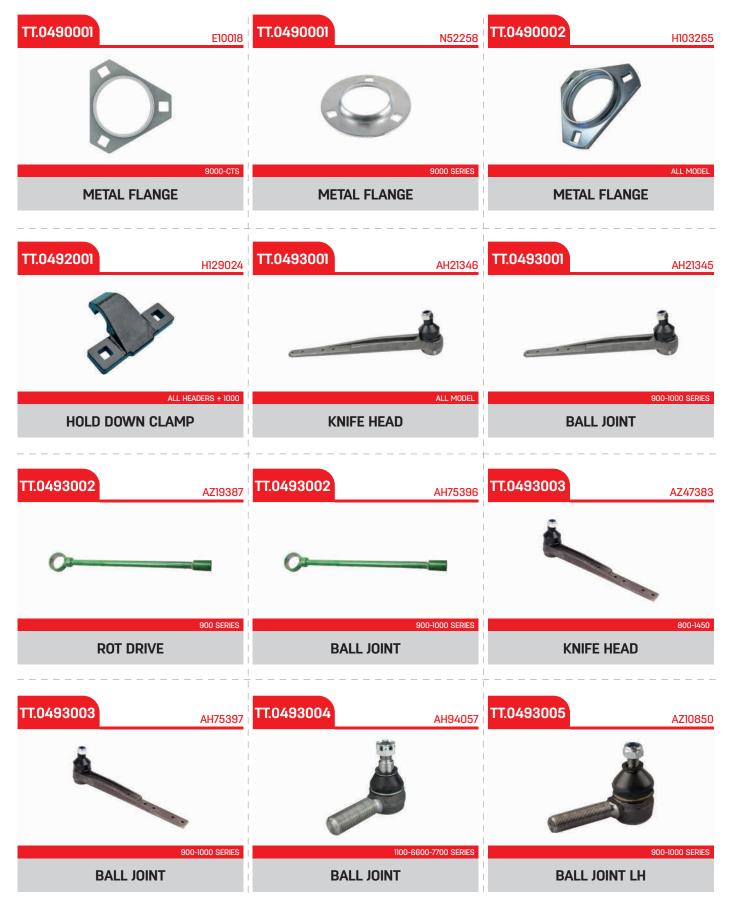

SERIES       |
|                             |                                 | 6000-70                    | 00-8000-9000      |                       | 900 SERIES 1000 SERIES       |
| BEARING HOUSING             | 0000 SERIES                     | COOL-20<br>BEARING HOUSING | 00-8000-9000<br>i | FLAN                  | 900 SERIES 1000 SERIES<br>GE |







\* Original equipment manufacturers names,marks and parts numbers are quoted for reference purposes only and are not intended to suggest that our replacement parts are made by the original equipment manufacturer.







\* Original equipment manufacturers names,marks and parts numbers are quoted for reference purposes only and are not intended to suggest that our replacement parts are made by the original equipment manufacturer.







\* Original equipment manufacturers names,marks and parts numbers are quoted for reference purposes only and are not intended to suggest that our replacement parts are made by the original equipment manufacturer.





| <b>ТТ.0496002</b> 03М7198        | ТТ.0496003 03М7200                                      | TT.0497001 AE29785    |
|----------------------------------|---------------------------------------------------------|-----------------------|
| (Demonsterne)                    | Connection                                              |                       |
| ALL MODEL<br>BOLT (M12x30)       | ALL MODEL<br>BOLT (M12x40)                              | ALL MODEL             |
| TT.0497001 R227479               | TT.0497002 AH124550                                     | TT.049700