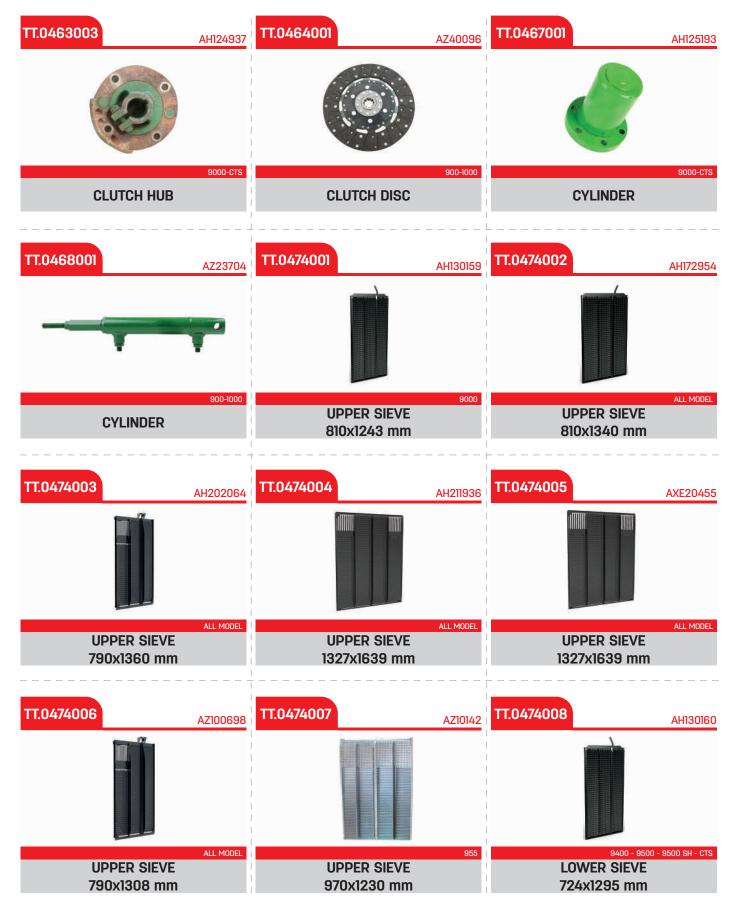

| TT.0455001                 | H203950           | TT.0456001            | AZ699H                       |
| TT.0455001                  | <u>H133618</u>                  | TT.0455001                 | H203950           | TT.0456001            | AZ699H                       |
|                             | H133618                         |                            | 00-8000-9000      | TT.0456001            | 900 SERIES 1000 SERIES       |
|                             |                                 | 6000-70                    | 00-8000-9000      |                       | 900 SERIES 1000 SERIES       |
| BEARING HOUSING             | 0000 SERIES                     | COOL-20<br>BEARING HOUSING | 00-8000-9000<br>i | FLAN                  | 900 SERIES 1000 SERIES<br>GE |







\* Original equipment manufacturers names,marks and parts numbers are quoted for reference purposes only and are not intended to suggest that our replacement parts are made by the original equipment manufacturer.







\* Original equipment manufacturers names,marks and parts numbers are quoted for reference purposes only and are not intended to suggest that our replacement parts are made by the original equipment manufacturer.







\* Original equipment manufacturers names,marks and parts numbers are quoted for reference purposes only and are not intended to suggest that our replacement parts are made by the original equipment manufacturer.





| <b>ТТ.0496002</b> 03М7198        | ТТ.0496003 03М7200                                      | TT.0497001 AE29785    |
|--------------------