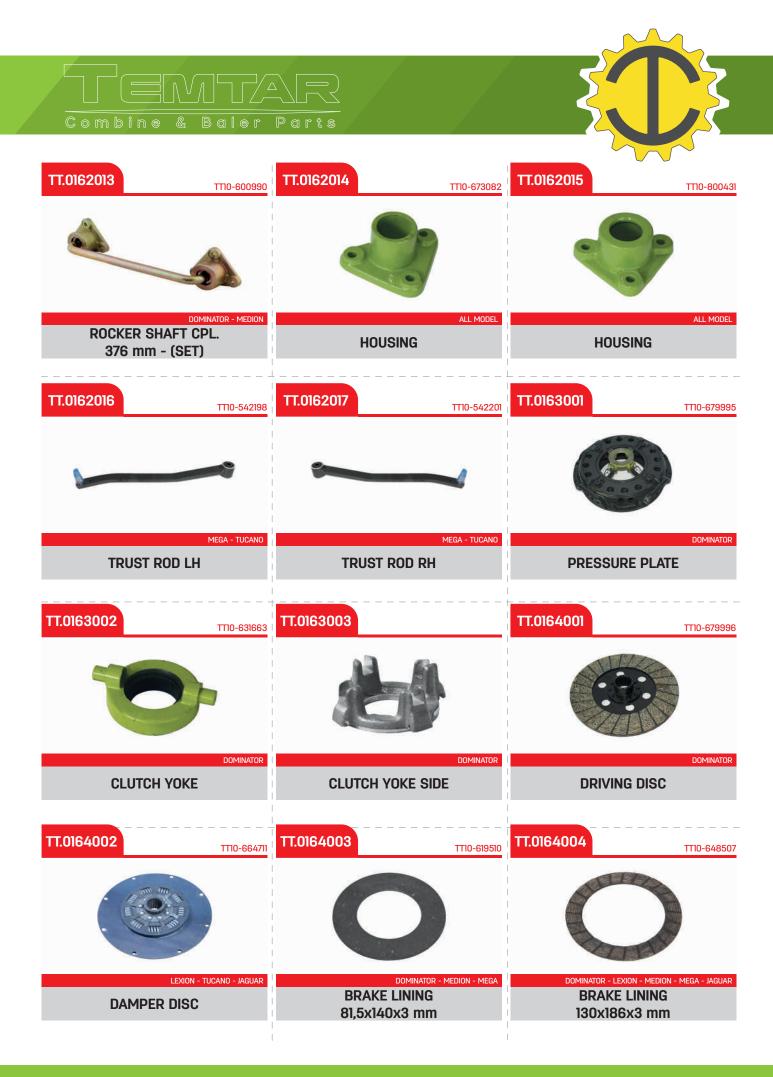

TI0-725020                                       |
| TT.0162007<br>TTIO-600808                       | TT.0162008<br>TTI0-600808                                    | TT.0162009 TTI0-725020                                       |
| DOMINATOR<br>CRANK ROD PREASS.                  | DOMINATOR<br>CRANK ROD PREASS.<br>(CAST)                     | DOMINATOR                                                    |
| DOMINATOR<br>CRANK ROD PREASS.<br>(SHEET METAL) | DOMINATOR<br>CRANK ROD PREASS.<br>(CAST)                     | DOMINATOR<br>CRANK ROD                                       |

\* Original equipment manufacturers names,marks and parts numbers are quoted for reference purposes only and are not intended to suggest that our replacement parts are made by the original equipment manufacturer.



\* Original equipment manufacturers names,marks and parts numbers are quoted for reference purposes only and are not intended to suggest that our replacement parts are made by the original equipment manufacturer.



| TT.0164005