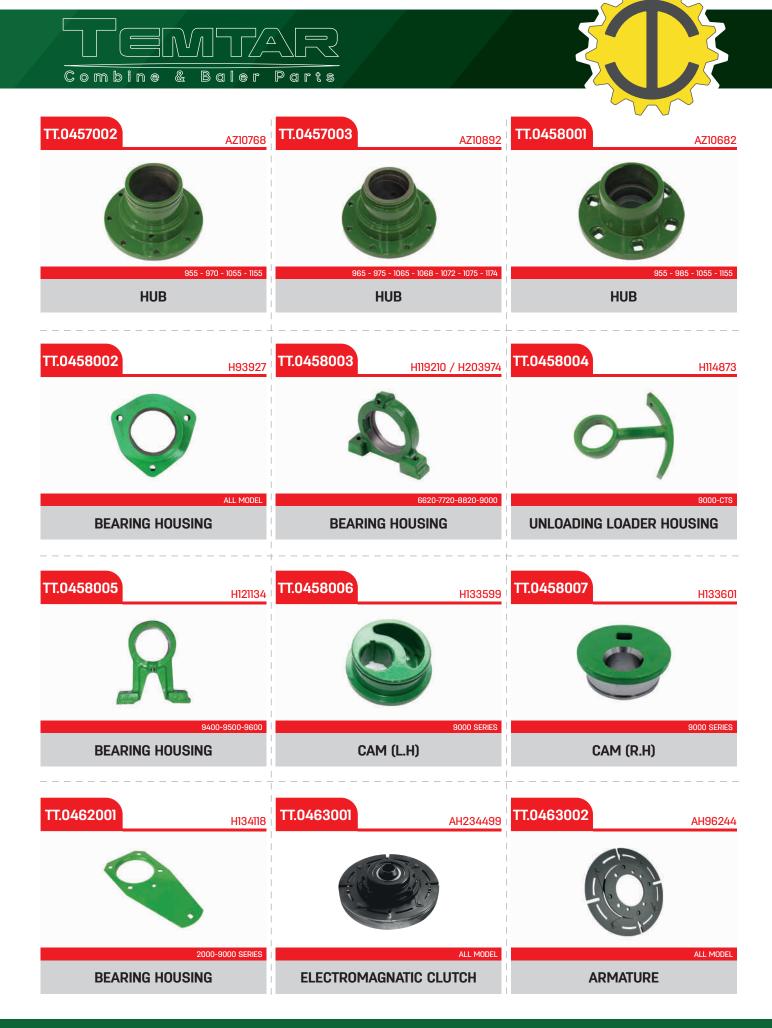

| TT.0455001                 | H203950           | TT.0456001            | AZ699H                       |
| TT.0455001                  | <u>H133618</u>                  | TT.0455001                 | H203950           | TT.0456001            | AZ699H                       |
|                             | H133618                         |                            | 00-8000-9000      | TT.0456001            | 900 SERIES 1000 SERIES       |
|                             |                                 | 6000-70                    | 00-8000-9000      |                       | 900 SERIES 1000 SERIES       |
| BEARING HOUSING             | 0000 SERIES                     | COOL-20<br>BEARING HOUSING | 00-8000-9000<br>i | FLAN                  | 900 SERIES 1000 SERIES<br>GE |







\* Original equipment manufacturers names,marks and parts numbers are quoted for reference purposes only and are not intended to suggest that our replacement parts are made by the original equipment manufacturer.







\* Original equipment manufacturers names,marks and parts numbers are quoted for reference purposes only and are not intended to suggest that our replacement parts are made by the original equipment manufacturer.







\* Original equipment manufacturers names,marks and parts numbers are quoted for reference purposes only and are not intended to suggest that our replacement parts are made by the original equipment manufacturer.





| <b>ТТ.0496002</b> 03М7198        | ТТ.0496003 03М7200                                      | TT.0497001 AE29785    |
|----------------