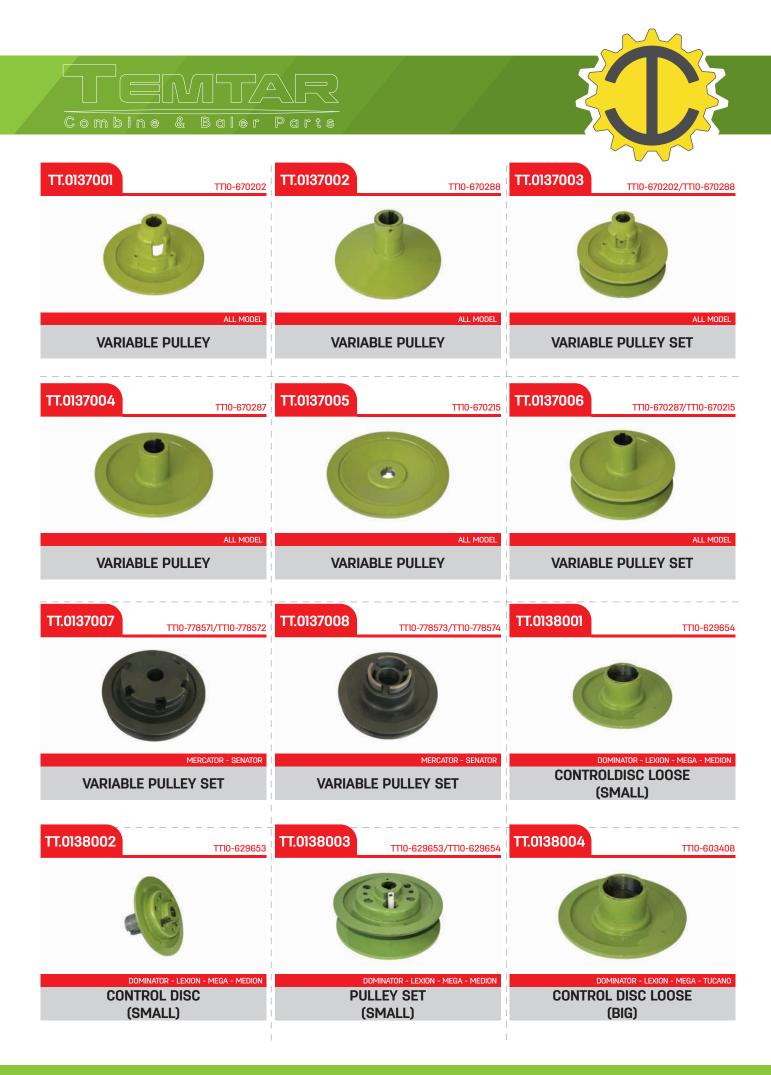

| ТТ.0138005 ттю-603407                                                            | TT.0138006 TTI0-603407/TTI0-603408                         | ТТ.0138007 ТТІ0-603406                                                   |
|----------------------------------------------------------------------------------|------------------------------------------------------------|--------------------------------------------------------------------------|
| DOMINATOR - LEXION - MEGA - TUCANO<br>CONTROL DISC<br>(BIG)                      | DOMINATOR - LEXION - MEGA - TUCANO<br>PULLEY SET<br>(BIG)  | ALL MODEL SPEED PULLEY                                                   |
| TT.0139001 TTI0-629268                                                           | ТТ.0139002 тпо-629267                                      | ТТ.0139003                                                               |
| DOMINATOR - MEGA - MEDION<br>CONTROL DISC<br>(SMALL)                             | DOMINATOR - MEGA - MEDION<br>CONTROL DISC LOOSE<br>(SMALL) | DOMINATOR - MEGA - MEDION<br>PULLEY SET<br>(SMALL)                       |
| TT.0139004 TTI0-603402                                                           | TT.0139005 TTI0-603403                                     | TT.0139006 TTI0-603402/TTI0-603403                                       |
| DOMINATOR - MEGA<br>CONTROL DISC<br>(BIG)                                        | DOMINATOR - MEGA<br>CONTROL DISC LOOSE<br>(BIG)            | DOMINATOR - MEGA<br>PULLEY SET<br>(BIG)                                  |
| TT.0139007<br>TTI0-749997<br>TTI0-749997<br>LEXION<br>LEXION<br>LEXION<br>LEXION | TT.0139008<br>TTI0-749999<br>EEXION<br>PULLEY SET<br>(BIG) | TT.0139009<br>TTI0-7499997/TTI0-7499999<br>LEXION<br>PULLEY SET<br>(BIG) |