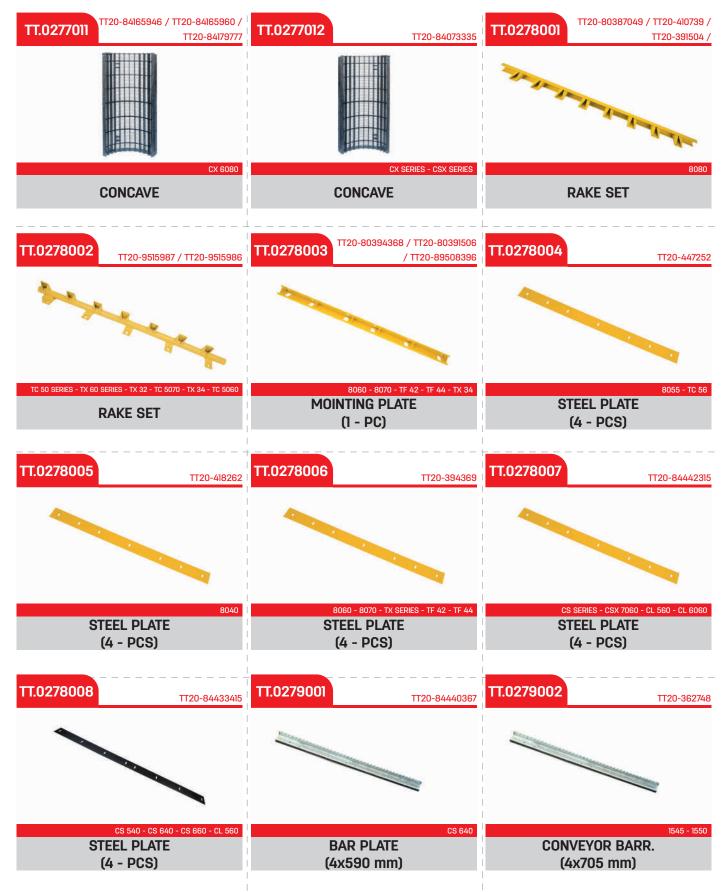

br>ADJUSTİNG LEVER                                                          | TC 50 SERIES                       | ARM                                                                        |
| TT.0273008 TT20-84454230 / TT20-87380705                                         | <b>ТТ.0273009</b><br>TT20-84019459 | <b>ТТ.0273010</b> тт20-84019461                                            |
|                                                                                  |                                    |                                                                            |
| ARM                                                                              | TC 56<br>SUPPORT - (LH)            | TC 56<br>SUPPORT - (RH)                                                    |













\* Original equipment manufacturers names,marks and parts numbers are quoted for reference purposes only and are not intended to suggest that our replacement parts are made by the original equipment manufacturer.





| TT.0279015 TT20-84981411                                                   | ТТ.0280001 тт20-80447365         | TT.0280002                                |
|----------------------------------------------------------------------------|----------------------------------|-------------------------------------------|
|                                                                            |                                  |                                           |
| 8000 SERIES - TC 56 - CS - CX - CSX SERIES<br>CONVEYOR BARR.<br>(5x725 mm) | TC 56<br>COVER PLATE SET