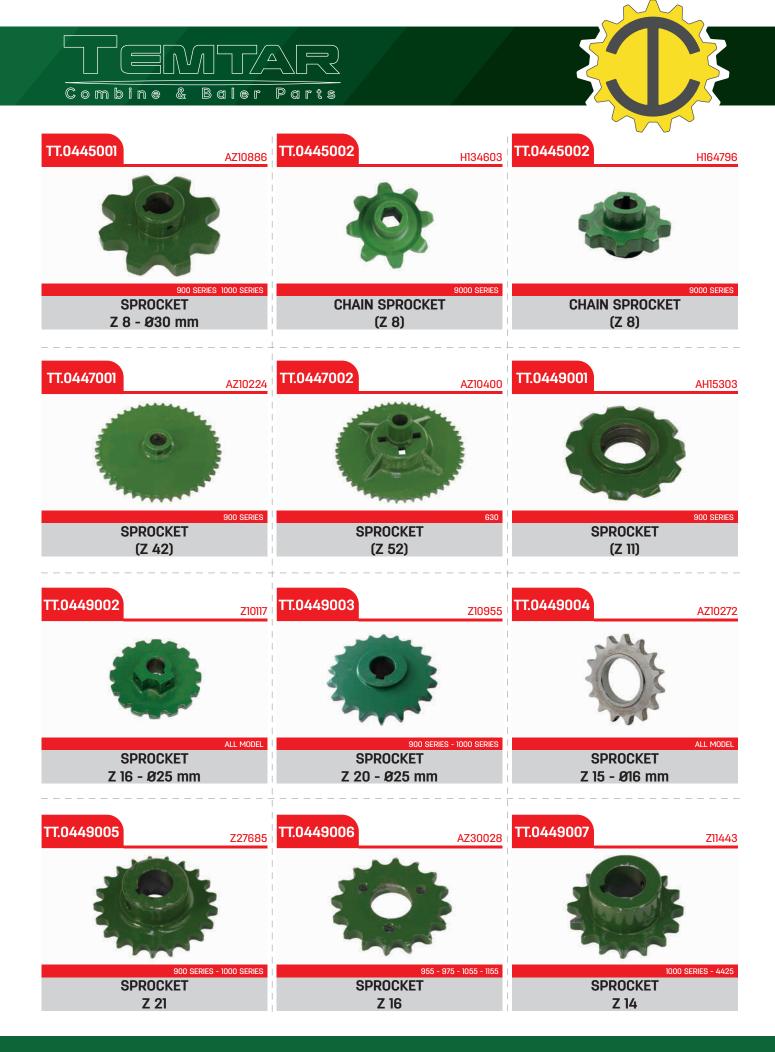

7          |
| TT.0443010 AHI2                                                 | 762 TT.0443011 AH169497                    | TT.0443012 AN15237          |
| TT.0443010<br>AH14<br>Source<br>Source<br>TENSION ROLLER PULLEY |                                            | TT.0443012 AN15237          |
| 9000 S                                                          | RIES 300-600-900 SERIES<br>REEL PIN ROLLER | ALL MODEL<br>TENSION ROLLER |
| 9000 S<br>TENSION ROLLER PULLEY                                 | RIES 300-600-900 SERIES<br>REEL PIN ROLLER | ALL MODEL<br>TENSION ROLLER |

\* Original equipment manufacturers names,marks and parts numbers are quoted for reference purposes only and are not intended to suggest that our replacement parts are made by the original equipment manufacturer.





| TT.0449008                  | Z20104                          | TT.0449009                 | AE27909           | TT.0449010            | AZ24206                      |
|-----------------------------|---------------------------------|----------------------------|-------------------|-----------------------|------------------------------|
|                             |                                 |                            |                   |                       |                              |
| SPROCKET<br>Z 13            | 900 SERIES                      | SPROCKET                   | ALL MODEL         | SPROCKET WITH<br>Z 14 |                              |
| TT.0449011                  | H118583                         | TT.0449012                 | H133143           | T