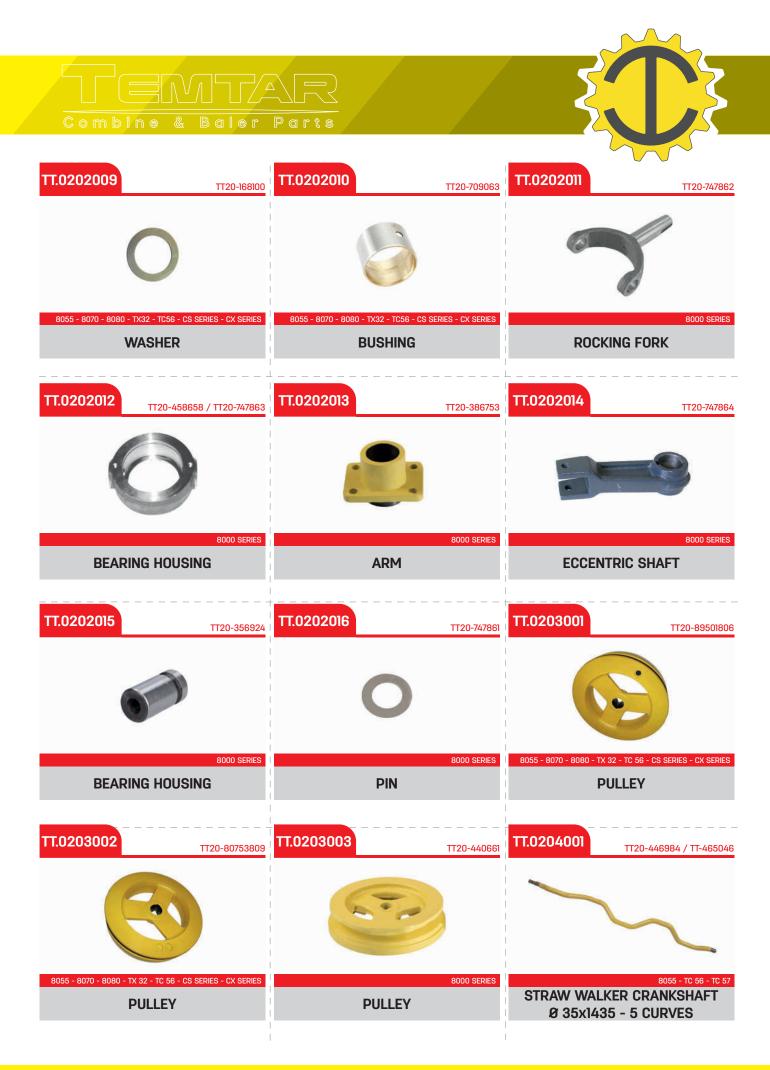

| 8070 - 8080 - TX32 - TC58 - CS SERIES - CX SERIES<br>PIVOT SHAFT |

\* Original equipment manufacturers names,marks and parts numbers are quoted for reference purposes only and are not intended to suggest that our replacement parts are made by the original equipment manufacturer.





| <b>ТТ.0204002</b><br><u>TT20-391092 / TT20-465047</u>