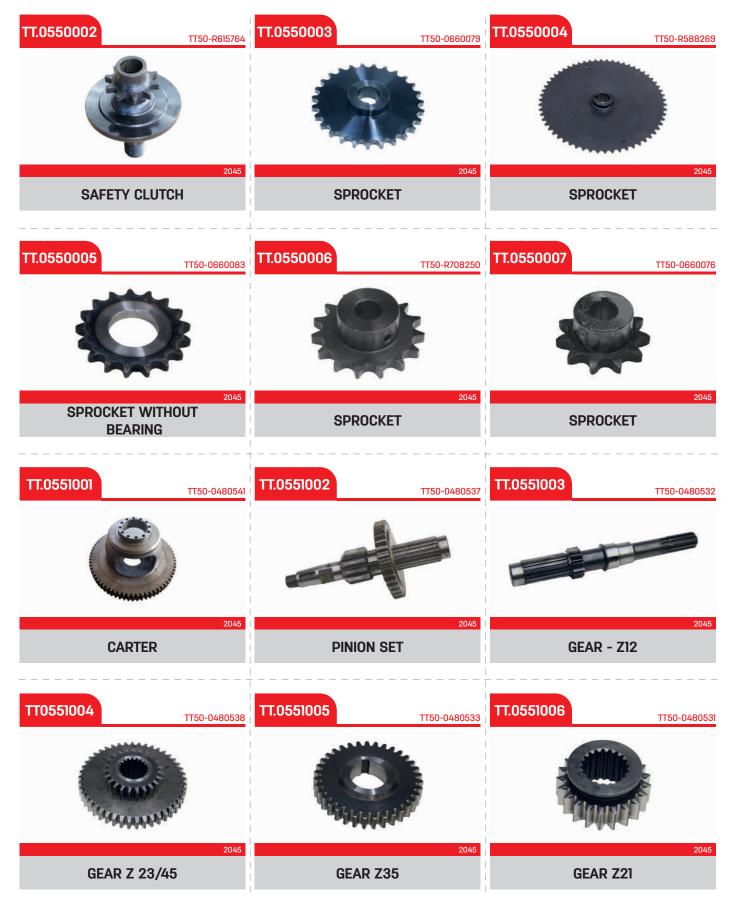

|                         |
| 2045<br>SHAFT           | 2045<br>PIN             | 2045<br>PIN             |
| TT.0525006 TT50-R643237 | TT.0525007              | TT.0526001 TT50-R706385 |
|                         |                         |                         |
| AXE                     | 2045<br>SHAFT           | 2045<br>FINGER          |
| TT.0528001              | TT.0528002              | TT.0528003              |
|                         |                         |                         |
| 2045<br>SHAFT           | 2045<br>SHAFT           | 2045<br>SHAFT           |

lipment manufacturers names,marks and parts numbers are quoted for reference purposes only and are not intende to suggest that our replacement parts are made by the original equipment manufacturer.

















| ТТ.0564001 тто-0492773  | TT.0568001              | TT.0574001              |
|-------------------------|-------------------------|-------------------------|
| CLUTCH DIC              | 2045<br>CYLINDER        | CONVEYOR BAR            |
| ТТ.0574002 ТТ50-R680356 | TT.0579001 TT50-R691168 | TT.0580001 TT50-R680257 |
| 2045<br>CONVEYOR BAR    | 2045<br>CONVEYOR BAR    | 2045<br>WING            |
| TT.0591001 TT50-R680256 | ТТ.0592001 тт50-0498842 | ТТ.0593001 тт50-0424375 |
|                         |                         | (C) (C)                 |
| 2045<br>BAR             | 2045<br>KNIFE HOLDER    | 2045<br>BALL JOINT      |
| TT.0594001 TT50-R695941 | TT.0594002              | ТТ.0597001 тт50-0553033 |
|                         |                         | $\bigcirc$