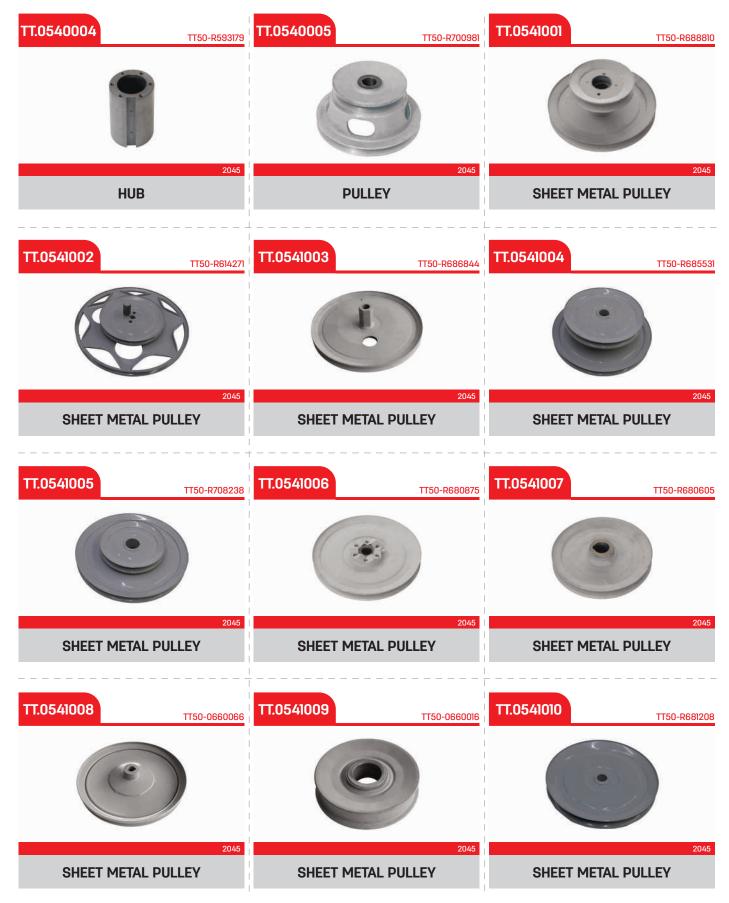

C

| TT.0101001                                                   | TT.0101002                                                      | TT.0101003                                  |
|--------------------------------------------------------------|-----------------------------------------------------------------|---------------------------------------------|
| - Alexandre                                                  |                                                                 |                                             |
| DOMINATOR - MEGA - MEDION - TUCANO                           | DOMINATOR - LEXION - MEGA - MEDION - TUCANO<br>WOBBLE DRIVE SET | DOMINATOR - MEGA - MEDION - TUCANO          |
|                                                              |                                                                 |                                             |
| TT.0101004                                                   | TT.0101005                                                      | TT.0102001 TT10-643660                      |
|                                                              |                                                                 |                                             |
| DOMINATOR - LEXION - MEGA - MEDION - TUCANO                  | LEXION<br>WOBBLE DRIVE<br>(LEXION)                              | DOMINATOR - LEXION - MEGA - MEDION - TUCANO |
| TT.0102002                                                   | TTI0-643683/TTI0-643682/TTI0-<br>643683/TTI0-643682/TTI0-       | ТТ.0102004                                  |
| 110-643638                                                   | 649945                                                          | TT10-669918                                 |
| ТПО-843030                                                   | 649945                                                          | TTIO-669918                                 |
| DOMINATOR - LEXION - MEGA - MEDION - TUCANO<br>GEARBOX COVER | CA9945                                                          | TTID-669918                                 |
| DOMINATOR - LEXION - MEGA - MEDION - TUCANO                  | DOMINATOR - LEXION - MEGA - MEDION - TUCANO                     | LEXION                                      |
| DOMINATOR - LEXION - MEGA - MEDION - TUCANO<br>GEARBOX COVER | DOMINATOR - LEXION - MEGA - MEDION - TUCAND<br>WOBBLE DRIVE SET | LEXION<br>GEARBOX HOUSING<br>(LEXION)       |