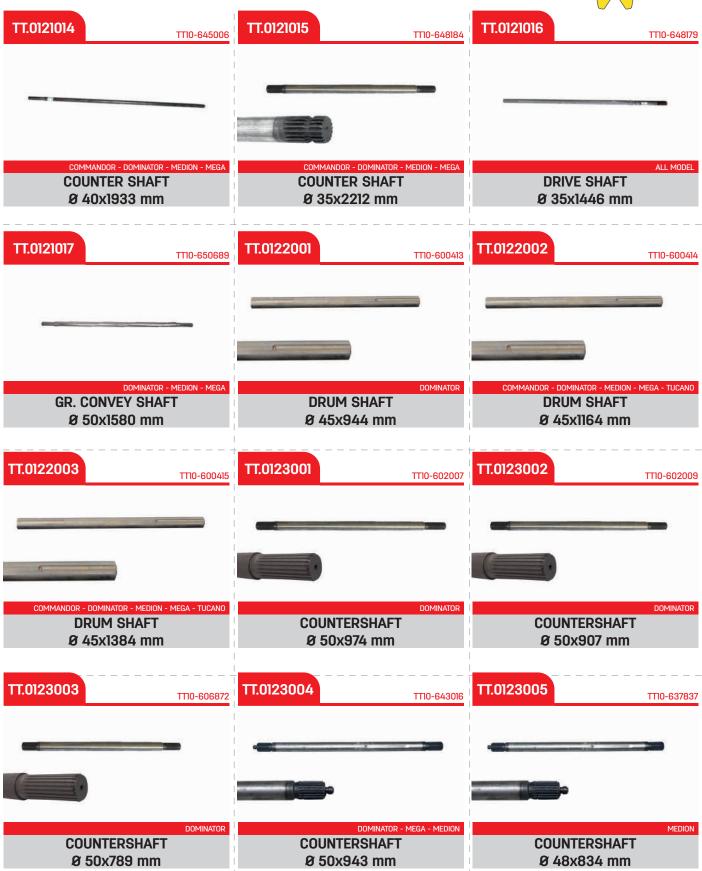

| TT.0121002                       | TT.0121003 TT10-650835                     | ТТ.0121004 тпо-630637                                            |
|----------------------------------|--------------------------------------------|------------------------------------------------------------------|
|                                  |                                            |                                                                  |
| GR. CONVEY SHAFT<br>Ø 45x1291 mm | GR. CONVEY SHAFT<br>Ø 50x1284 mm           | GR. CONVEY SHAFT<br>Ø 40x1786 mm                                 |
| TT.0121005                       | TT.0121006 TTI0-630379                     | ТТ.0121007 тто-650792                                            |
|                                  |                                            |                                                                  |
| GR. CONVEY SHAFT<br>Ø 60x1650 mm | GR. CONVEY SHAFT<br>Ø 50x1930 mm           | COMMANDOR - DOMINATOR - MEGA<br>GR. CONVEY SHAFT<br>Ø 60x1807 mm |
| TT.0121008 TT10-630408           | TT.0121009 TT10-608043                     | TT.0121010 TTT0-518413                                           |
|                                  |                                            |                                                                  |
| COUNTER SHAFT<br>Ø 40x2040 mm    | DOMINATOR<br>COUNTER SHAFT<br>Ø 35x1933 mm | MEDION 340 - MEGA<br>GR. CONVEY SHAFT<br>Ø 50x1810 mm            |
| ТТ.0121011 ттю-520161            | ТТ.0121012 тто-520152                      | ТТ.0121013 тто-520155                                            |
|                                  |                                            |                                                                  |
| TUCANO<br>COUNTER SHAFT<br>Ø40   | TUCANO<br>GR. CONVEY SHAFT                 | GR. CONVEY SHAFT<br>Ø 50x1580 mm                                 |

# Combine & Baler Parts

| Combine & Baler                               | Parts                                                       | <b>E</b>                                                                      |
|-----------------------------------------------|-------------------------------------------------------------|-------------------------------------------------------------------------------|
| TT.0125003                                    | TT.0125004                                                  | TT.0125005                                                                    |
|                                               |                                                             |                                                                               |
| ALL MODEL<br>SHAFT<br>Ø 26x293 mm - HOLE 8 mm | ALL MODEL<br>SHAFT<br>Ø 26x293 mm - HOLE 6 mm               | DOMINATOR - MEGA - MEDION - LEXION - TUCANO<br>SHAFT<br>Ø 26x216 mm           |
| TT.0125006 TT10-725458                        | TT.0125007                                                  | TT.0125008                                                                    |
|                                               |                                                             |                                                                               |
| DOMINATOR<br>SHAFT<br>Ø 26x261 mm             | LEXION<br>SHAFT<br>Ø 35x300 mm                              | DOMINATOR - MEDION - MEGA - COMMANDOR<br>SHAFT<br>Ø 26x294 mm                 |
| TT.0125009 TTT0-755202                        | TT.0126001 TT10-670201                                      | TT.0126002                                                                    |
|                                               |                                                             |                                                                               |
| LEXION<br>SHAFT<br>Ø 45x336 mm                | COMMANDOR - DOMINATOR - MEGA<br>BEARING TUBE<br>Ø 30x656 mm | COMMANDOR - DOMINATOR - LEXION - MEGA - MEDION<br>DRIVEN SHAFT<br>Ø 30x224 mm |
| TT.0126003                                    | TT.0126004 TT10-645342                                      | TT.0126005                                                                    |
|                                               |                                                             |                                                                               |
| DOMINATOR<br>DRIVEN SHAFT                     | COMMANDOR - DOMINATOR - MEGA<br>SHAFT                       | DOMINATOR - MEGA                                                              |