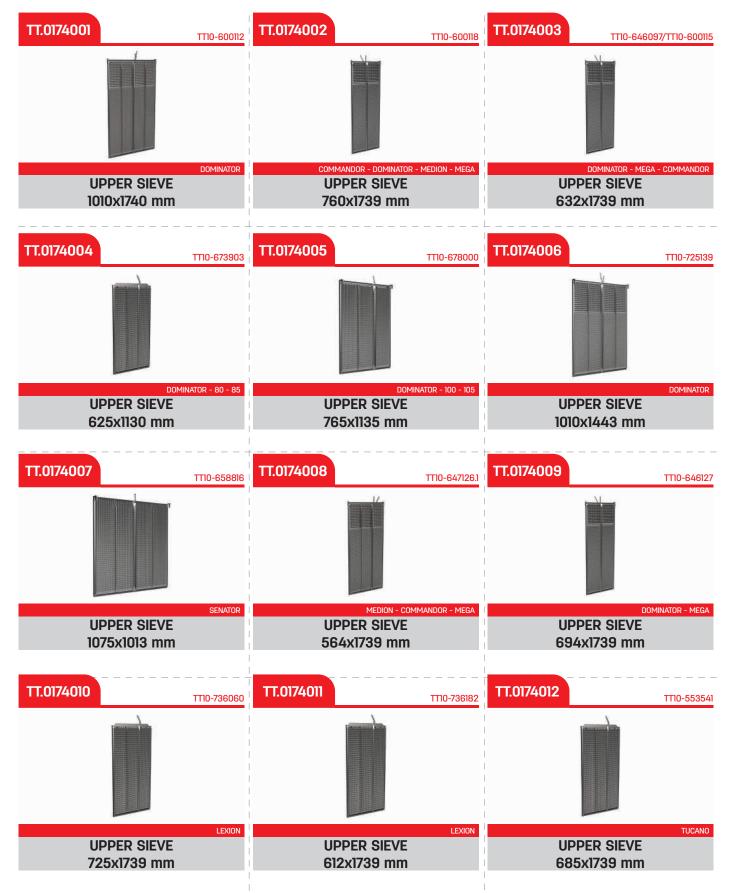

| Combine & Baler                                  | NR<br>Parts                                                          |                                                                            |
|--------------------------------------------------|----------------------------------------------------------------------|----------------------------------------------------------------------------|
| ТТ.0131003 ттто-639591                           | TT.0132001                                                           | ТТ.0132002 ТПО-650202                                                      |
| 9                                                |                                                                      |                                                                            |
| MEGA - COMMANDOR<br>TOOTHED SHAFT<br>Ø 32x101 mm | COMMANDOR - DOMINATOR - MEDION - MEGA<br>DRIVE SHAFT<br>4,2 - 4,5 MT | COMMANDOR - DOMINATOR - MEDION - MEGA<br>DRIVE SHAFT<br>5,1 MT             |
| TT.0132003 TTI0-605736                           | TT.0133001 TT10-663500                                               | TT.0133002                                                                 |
|                                                  |                                                                      |                                                                            |
| DOMINATOR                                        | DOMINATOR - MEDION - MEGA - TUCANO<br>RETURNS AUGER<br>Ø 180X1924    | DOMINATOR - MEDION - MEGA - TUCANO<br>RETURNS AUGER<br>Ø 150x2233 mm       |
| TT.0133003                                       | TT.0133004                                                           | TT.0133005                                                                 |
|                                                  |                                                                      |                                                                            |
| DOMINATOR<br>CONVEYOR AUGER<br>Ø 200x2670 mm     | DOMINATOR<br>CONVEYOR AUGER<br>Ø 200x3888 mm                         | MEGA<br>FILLER AUGER<br>Ø 220x1534 mm                                      |
| TT.0134001 TT10-676145                           | TT.0134002                                                           | ТТ.0134003 ттто-645816                                                     |
|                                                  | 6000                                                                 |                                                                            |
| ALL MODEL                                        | ALL MODEL                                                            | MEGA - DOMINATOR - COMMANDOR<br>AUGER CONTROL LEVER<br>50x35x128 mm - Z 14 |

| TT.0134004 TTI0-626073                     | ТТ.0135001 ттю-е                                                     | TT.0135002 TTI0-673412                    |
|--------------------------------------------|----------------------------------------------------------------------|-------------------------------------------|
|                                            |                                                                      |                                           |
| AUGER CONTROL LEVER<br>50x35x128 mm - Z 16 | COMMANDOR - DOMINATOR - MEGA - MEDION - JAGUAR - ME<br>SPINDLE (L.H) | BOMINATOR - MEGA - MERCATOR               |
| TT.0135003                                 | <b>ТТ.0135004</b> тто-е                                              | 694207 TT.0135005                         |
| DOMINATOR - MEGA - MEDION - LEXION         | DOMINATOR - MEGA - MEDION -                                          | LEXION                                    |
| SPINDLE (R.H)                              | SPINDLE (L.H)                                                        | RIGHT ROTARY KNUCKLE                      |
| ТТ.0135006 ттто-77099                      | <b>ΤΤ.0136001</b> πτο-                                               | -673431 TT.0136002 TTI0-649959            |
| -                                          |                                                                      |                                           |
| TUCANO 320 - 330 - 430<br>AXLE SPINDLE     | DOMINATOR - J<br>HUB                                                 | JAGUAR DOMINATOR - MEGA - MEDION - LEXION |
| TT.0136003                                 | <b>ТТ.0136004</b> тпо-7                                              | 769099 <b>TT.0136005</b> TT10-770860      |
|                                            |                                                                      |                                           |
| DOMINATOR - MEGA - MEDION                  | LEXION - T<br>WHEEL HUB                                              | TUCANO LEXION - TUCANO WHEEL HUB          |