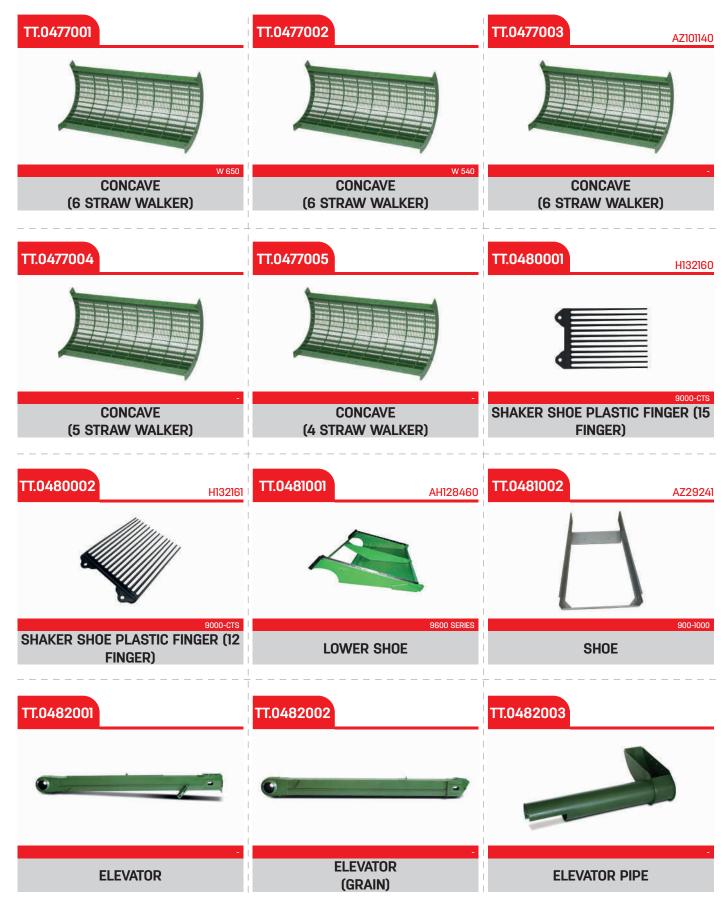

| TT.0456001            | AZ699H                       |
|                             | H133618                         |                            | 00-8000-9000      | TT.0456001            | 900 SERIES 1000 SERIES       |
|                             |                                 | 6000-70                    | 00-8000-9000      |                       | 900 SERIES 1000 SERIES       |
| BEARING HOUSING             | 0000 SERIES                     | COOL-20<br>BEARING HOUSING | 00-8000-9000<br>i | FLAN                  | 900 SERIES 1000 SERIES<br>GE |







\* Original equipment manufacturers names,marks and parts numbers are quoted for reference purposes only and are not intended to suggest that our replacement parts are made by the original equipment manufacturer.







\* Original equipment manufacturers names,marks and parts numbers are quoted for reference purposes only and are not intended to suggest that our replacement parts are made by the original equipment manufacturer.







\* Original equipment manufacturers names,marks and parts numbers are quoted for reference purposes only and are not intended to suggest that our replacement parts are made by the original equipment manufacturer.





| <b>ТТ.0496002</b> 03М7198        | ТТ.0496003 03М7200                                      | TT.0497001 AE29785    |
|----------------------------------|---------------------------------------------------------|-----------------------|
| (Demonsterne)                    | Connection                                              |                       |
| A