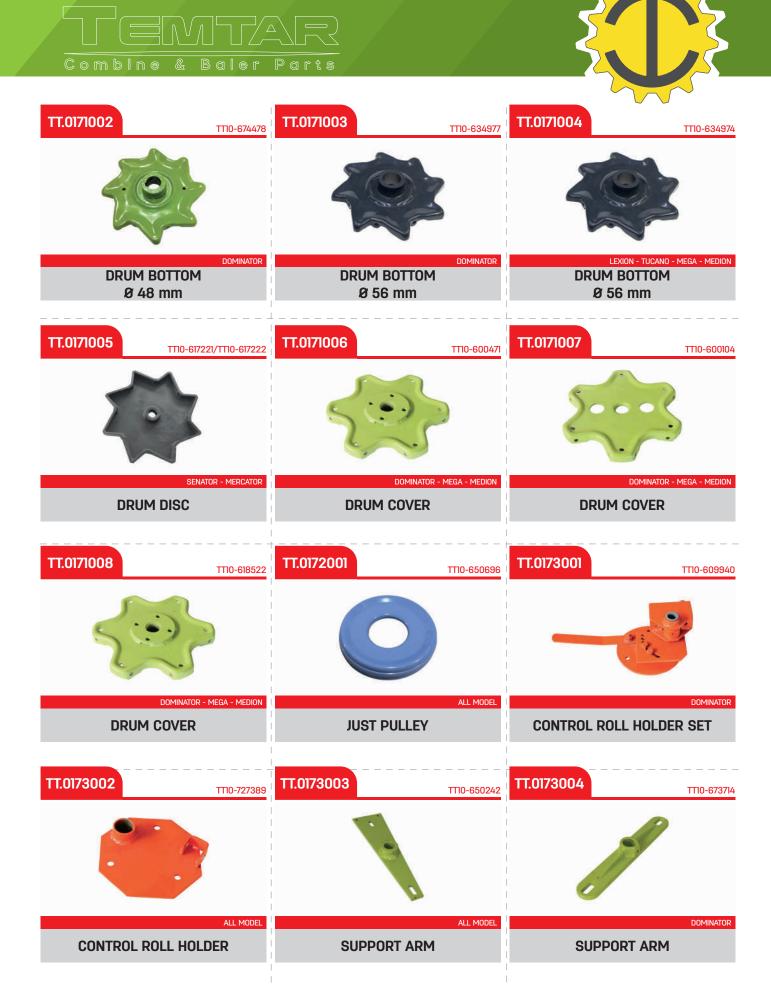

# Combine & Baler Parts

| Combine & Baler                               | Parts                                                       | <b>E</b>                                                                      |
|-----------------------------------------------|-------------------------------------------------------------|-------------------------------------------------------------------------------|
| TT.0125003                                    | TT.0125004                                                  | TT.0125005                                                                    |
|                                               |                                                             |                                                                               |
| ALL MODEL<br>SHAFT<br>Ø 26x293 mm - HOLE 8 mm | ALL MODEL<br>SHAFT<br>Ø 26x293 mm - HOLE 6 mm               | DOMINATOR - MEGA - MEDION - LEXION - TUCANO<br>SHAFT<br>Ø 26x216 mm           |
| TT.0125006 TT10-725458                        | TT.0125007                                                  | TT.0125008                                                                    |
|                                               |                                                             |                                                                               |
| DOMINATOR<br>SHAFT<br>Ø 26x261 mm             | LEXION<br>SHAFT<br>Ø 35x300 mm                              | DOMINATOR - MEDION - MEGA - COMMANDOR<br>SHAFT<br>Ø 26x294 mm                 |
| TT.0125009 TTT0-755202                        | TT.0126001 TT10-670201                                      | TT.0126002                                                                    |
|                                               |                                                             |                                                                               |
| LEXION<br>SHAFT<br>Ø 45x336 mm                | COMMANDOR - DOMINATOR - MEGA<br>BEARING TUBE<br>Ø 30x656 mm | COMMANDOR - DOMINATOR - LEXION - MEGA - MEDION<br>DRIVEN SHAFT<br>Ø 30x224 mm |
| TT.0126003                                    | TT.0126004 TT10-645342                                      | TT.0126005                                                                    |
|                                               |                                                             |                                                                               |
| DOMINATOR<br>DRIVEN SHAFT                     | COMMANDOR - DOMINATOR - MEGA<br>SHAFT                       | DOMINATOR - MEGA                                                              |

\* Original equipment manufacturers names,marks and parts numbers are quoted for reference purposes only and are not intended to suggest that our replacement parts are made by the original equipment manufacturer.