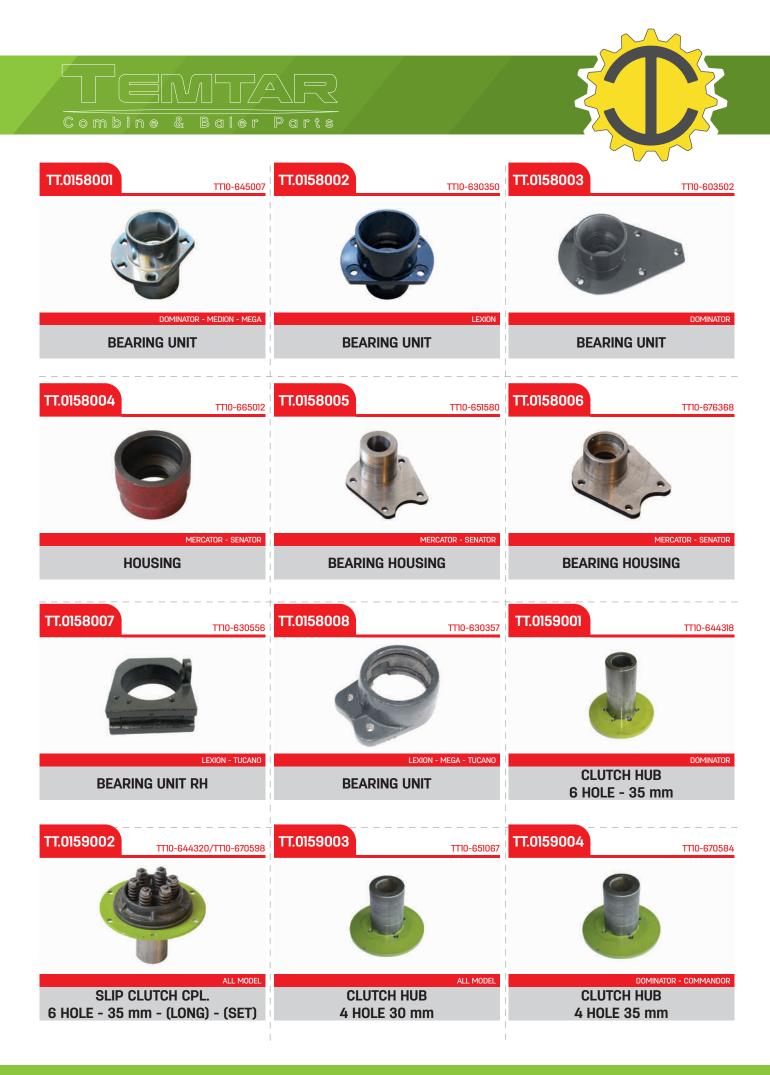

|                               |
| DOMINATOR - MEGA - MEDION<br>HUB<br>Ø 30 mm | dominator - mega - medion - lexion<br>HUB<br>Ø 35 mm | LEXION - MEGA - MEDION<br>HUB |
| TT.0157006 TTI0-645933                      | <b>ТТ.0157007</b> тто-667302                         | ТТ.0157008 тпо-667322         |
| ALL MODEL<br>COVER                          | TUCANO                                               | LEXION - TUCANO               |
| (BIG)                                       | HUB                                                  | CLUTCH PLATE                  |

\* Original equipment manufacturers names,marks and parts numbers are quoted for reference purposes only and are not intended to suggest that our replacement parts are made by the original equipment manufacturer.





| TT.0159005 TTI0-644327                                  | ТТ.0159006 тпо-667303                  | TT.0160001 TTI0-600458                 |
|---------------------------------------------------------|----------------------------------------|----------------------------------------|
|                                                         |                                        |                                        |
| DOMINATOR - MEDION - MEGA<br>CLUTCH HUB<br>6 HOLE 35 mm | LEXION - TUCANO                        | JOURNAL<br>321 mm                      |
| ТТ.0160002 ттто-662187                                  | TT.0160003 TT10-725012                 | ТТ.0160004 ттю-725013                  |
|                                                         | Į.