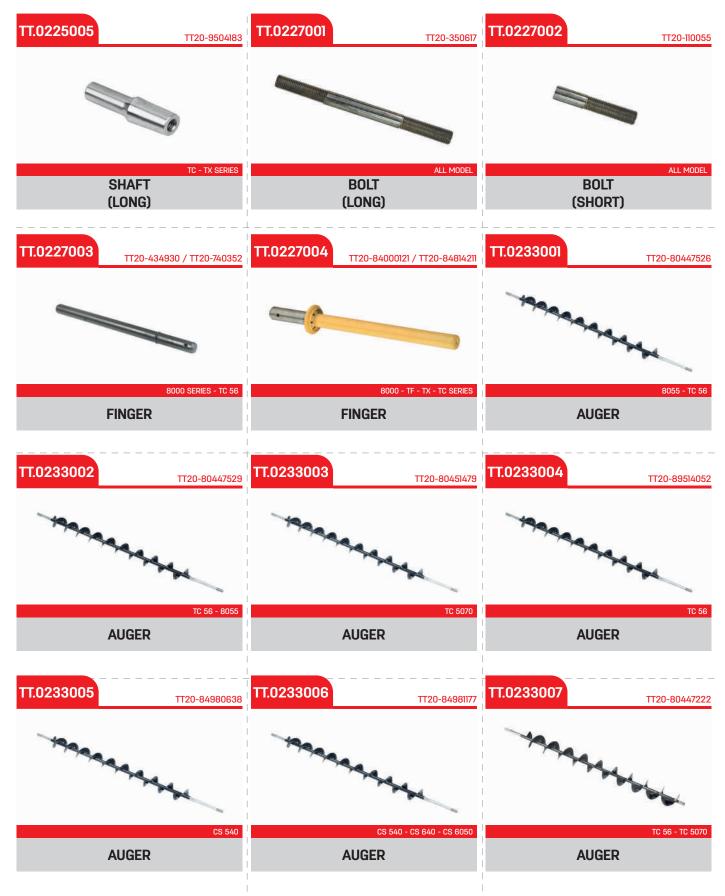

TT.0219006 TT20-84981857                  |
| - 11-31                                     |                                         |                                           |
| CS - CX SERIES                              | CS - CSX SERIES                         | CS 540 - CS 640<br>DRIVE SHAFT            |
| TT.0219007<br>TT20-84981861 / TT20-84452852 | TT.0220001                              | TT.0222001                                |
| CS - CL 560                                 | CS - CX - CSX SERIES                    | CS SERIES<br>BATEUR SHAFT                 |



\* Original equipment manufacturers names,marks and parts numbers are quoted for reference purposes only and are not intended to suggest that our replacement parts are made by the original equipment manufacturer.







\* Original equipment manufacturers names,marks and parts numbers are quoted for reference purposes only and are not intended to suggest that our replacement parts are made by the original equipment manufacturer.



| TT.0233020 TT20-84980646