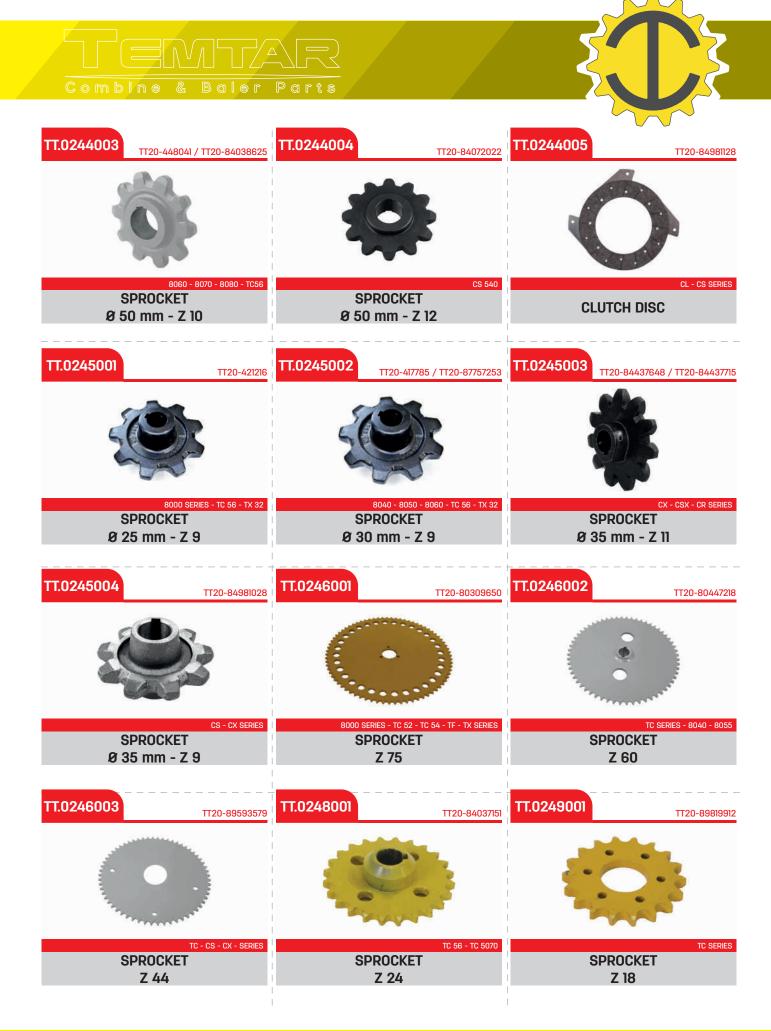

C

| TT.0101001                                                   | TT.0101002                                                      | TT.0101003                                  |
|--------------------------------------------------------------|-----------------------------------------------------------------|---------------------------------------------|
| - Alexandre                                                  |                                                                 |                                             |
| DOMINATOR - MEGA - MEDION - TUCANO                           | DOMINATOR - LEXION - MEGA - MEDION - TUCANO<br>WOBBLE DRIVE SET | DOMINATOR - MEGA - MEDION - TUCANO          |
|                                                              |                                                                 |                                             |
| TT.0101004                                                   | TT.0101005                                                      | TT.0102001 TT10-643660                      |
|                                                              |                                                                 |                                             |
| DOMINATOR - LEXION - MEGA - MEDION - TUCANO                  | LEXION<br>WOBBLE DRIVE<br>(LEXION)                              | DOMINATOR - LEXION - MEGA - MEDION - TUCANO |
| TT.0102002                                                   | TTI0-643683/TTI0-643682/TTI0-<br>643683/TTI0-643682/TTI0-       | ТТ.0102004                                  |
| 110-643638                                                   | 649945                                                          | TT10-669918                                 |
| ТПО-843030                                                   | 649945                                                          | TTIO-669918                                 |
| DOMINATOR - LEXION - MEGA - MEDION - TUCANO<br>GEARBOX COVER | CA9945                                                          | TTID-669918                                 |
| DOMINATOR - LEXION - MEGA - MEDION - TUCANO                  | DOMINATOR - LEXION - MEGA - MEDION - TUCANO                     | LEXION                                      |
| DOMINATOR - LEXION - MEGA - MEDION - TUCANO<br>GEARBOX COVER | DOMINATOR - LEXION - MEGA - MEDION - TUCAND<br>WOBBLE DRIVE SET | LEXION<br>GEARBOX HOUSING<br>(LEXION)       |