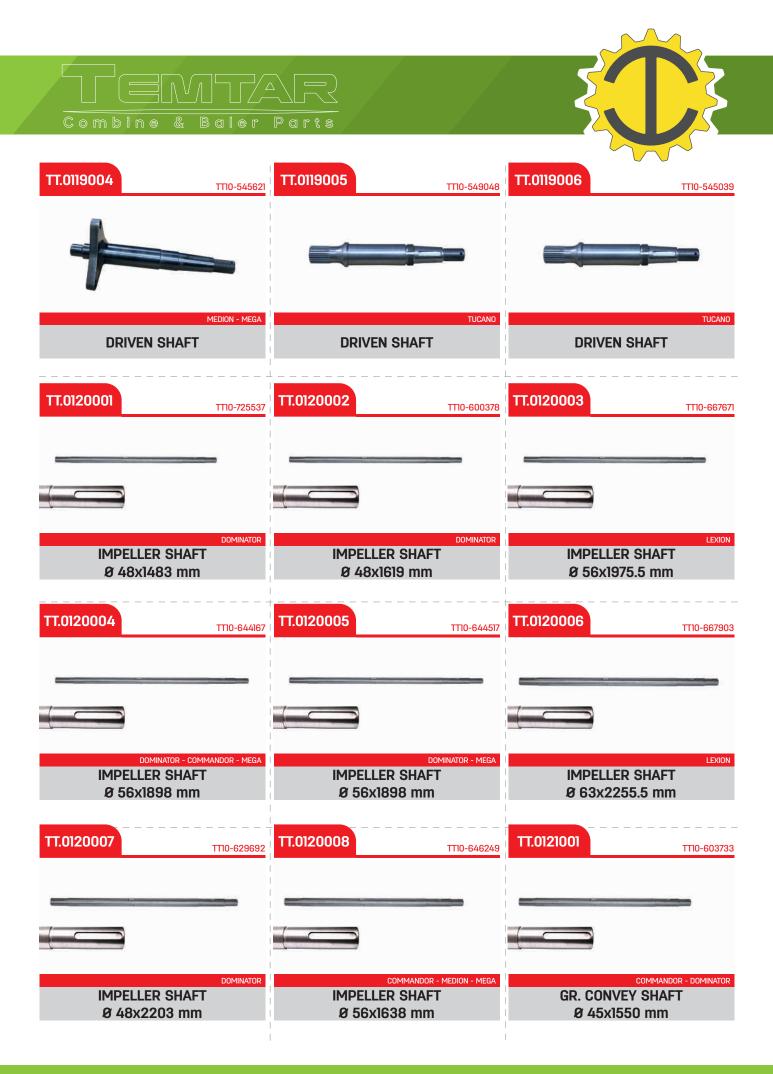

| TT.0118003                  | TT.0118004                                                                                                                                                                                                                                                                                                                                                                                                                                                                                                                                                                                                                                                                                                                                                                                                                                                                                                                                                                                                                                                                                                                                                                                                                                                                                                                                                                                                                                                                                                                                                                                                                                                                                                                                                                                                                                                                                                                                                                                                                                                                                                                     | TT.0118005                                                         |
|-----------------------------|--------------------------------------------------------------------------------------------------------------------------------------------------------------------------------------------------------------------------------------------------------------------------------------------------------------------------------------------------------------------------------------------------------------------------------------------------------------------------------------------------------------------------------------------------------------------------------------------------------------------------------------------------------------------------------------------------------------------------------------------------------------------------------------------------------------------------------------------------------------------------------------------------------------------------------------------------------------------------------------------------------------------------------------------------------------------------------------------------------------------------------------------------------------------------------------------------------------------------------------------------------------------------------------------------------------------------------------------------------------------------------------------------------------------------------------------------------------------------------------------------------------------------------------------------------------------------------------------------------------------------------------------------------------------------------------------------------------------------------------------------------------------------------------------------------------------------------------------------------------------------------------------------------------------------------------------------------------------------------------------------------------------------------------------------------------------------------------------------------------------------------|--------------------------------------------------------------------|
| J                           |                                                                                                                                                                                                                                                                                                                                                                                                                                                                                                                                                                                                                                                                                                                                                                                                                                                                                                                                                                                                                                                                                                                                                                                                                                                                                                                                                                                                                                                                                                                                                                                                                                                                                                                                                                                                                                                                                                                                                                                                                                                                                                                                |                                                                    |
| TRUNNION<br>(L.H) - (23 cm) | MEGA - MEDION -LEXION<br>DRIVE SHAFT<br>150x263 mm                                                                                                                                                                                                                                                                                                                                                                                                                                                                                                                                                                                                                                                                                                                                                                                                                                                                                                                                                                                                                                                                                                                                                                                                                                                                                                                                                                                                                                                                                                                                                                                                                                                                                                                                                                                                                                                                                                                                                                                                                                                                             | DOMINATOR - MEGA - MEDION - TUCANO<br>DRIVE SHAFT<br>150X182,2 mm  |
| TT.0118006 TT10-626007      | TT.0118007                                                                                                                                                                                                                                                                                                                                                                                                                                                                                                                                                                                                                                                                                                                                                                                                                                                                                                                                                                                                                                                                                                                                                                                                                                                                                                                                                                                                                                                                                                                                                                                                                                                                                                                                                                                                                                                                                                                                                                                                                                                                                                                     | TT.0118008 TT10-767146                                             |
|                             | ļ                                                                                                                                                                                                                                                                                                                                                                                                                                                                                                                                                                                                                                                                                                                                                                                                                                                                                                                                                                                                                                                                                                                                                                                                                                                                                                                                                                                                                                                                                                                                                                                                                                                                                                                                                                                                                                                                                                                                                                                                                                                                                                                              |                                                                    |
| DRIVE SHAFT<br>150x263 mm   | LEXION - TUCANO<br>FLANGE SHAFT<br>104x281,5 mm                                                                                                                                                                                                                                                                                                                                                                                                                                                                                                                                                                                                                                                                                                                                                                                                                                                                                                                                                                                                                                                                                                                                                                                                                                                                                                                                                                                                                                                                                                                                                                                                                                                                                                                                                                                                                                                                                                                                                                                                                                                                                | FLANGE SHAFT<br>104x192 mm                                         |
| TT.0118009                  | ТТ.0118010 ттю-661200                                                                                                                                                                                                                                                                                                                                                                                                                                                                                                                                                                                                                                                                                                                                                                                                                                                                                                                                                                                                                                                                                                                                                                                                                                                                                                                                                                                                                                                                                                                                                                                                                                                                                                                                                                                                                                                                                                                                                                                                                                                                                                          | ТТ.0118011 ттто-753365                                             |
|                             | Contraction of the second seco |                                                                    |
| DOMINATOR - MEDION - MEGA   | DOMINATOR - MEDION - MEGA - TUCANO<br>DRUM SHAFT<br>Ø 150x240 mm                                                                                                                                                                                                                                                                                                                                                                                                                                                                                                                                                                                                                                                                                                                                                                                                                                                                                                                                                                                                                                                                                                                                                                                                                                                                                                                                                                                                                                                                                                                                                                                                                                                                                                                                                                                                                                                                                                                                                                                                                                                               | DRIVE SHAFT<br>Ø 150x185 mm                                        |
| TT.0119001 TT10-609428      | TT.0119002                                                                                                                                                                                                                                                                                                                                                                                                                                                                                                                                                                                                                                                                                                                                                                                                                                                                                                                                                                                                                                                                                                                                                                                                                                                                                                                                                                                                                                                                                                                                                                                                                                                                                                                                                                                                                                                                                                                                                                                                                                                                                                                     | ТТ.0119003 тпо-659206                                              |
|                             |                                                                                                                                                                                                                                                                                                                                                                                                                                                                                                                                                                                                                                                                                                                                                                                                                                                                                                                                                                                                                                                                                                                                                                                                                                                                                                                                                                                                                                                                                                                                                                                                                                                                                                                                                                                                                                                                                                                                                                                                                                                                                                                                |                                                                    |
| DOMINATOR - JAGUAR<br>SHAFT | DOMINATOR                                                                                                                                                                                                                                                                                                                                                                                                                                                                                                                                                                                                                                                                                                                                                                                                                                                                                                                                                                                                                                                                                                                                                                                                                                                                                                                                                                                                                                                                                                                                                                                                                                                                                                                                                                                                                                                                                                                                                                                                                                                                                                                      | MERCATOR - MATADOR - SENATOR - PROTECTOR<br>DRIVEN SHAFT<br>524 mm |

| TT.0121002                       | TT.0121003 TT10-650835                     | ТТ.0121004 тпо-630637                                            |
|----------------------------------|--------------------------------------------|------------------------------------------------------------------|
|                                  |                                            |                                                                  |
| GR. CONVEY SHAFT<br>Ø 45x1291 mm | GR. CONVEY SHAFT<br>Ø 50x1284 mm           | GR. CONVEY SHAFT<br>Ø 40x1786 mm                                 |
| TT.0121005                       | TT.0121006 TTI0-630379                     | ТТ.0121007 тто-650792                                            |
|                                  |                                            |                                                                  |
| GR. CONVEY SHAFT<br>Ø 60x1650 mm | GR. CONVEY SHAFT<br>Ø 50x1930 mm           | COMMANDOR - DOMINATOR - MEGA<br>GR. CONVEY SHAFT<br>Ø 60x1807 mm |
| TT.0121008 TT10-630408           | TT.0121009 TT10-608043                     | TT.0121010 TTT0-518413                                           |
|                                  |                                            |                                                                  |
| COUNTER SHAFT<br>Ø 40x2040 mm    | DOMINATOR<br>COUNTER SHAFT<br>Ø 35x1933 mm | MEDION 340 - MEGA<br>GR. CONVEY SHAFT<br>Ø 50x1810 mm            |
| ТТ.0121011 ттю-520161            | ТТ.0121012 тто-520152                      | ТТ.0121013 тто-520155                                            |
|                                  |                                            |                                                                  |
| TUCANO<br>COUNTER SHAFT<br>Ø40   | TUCANO<br>GR. CONVEY SHAFT                 | GR. CONVEY SHAFT<br>Ø 50x1580 mm                                 |