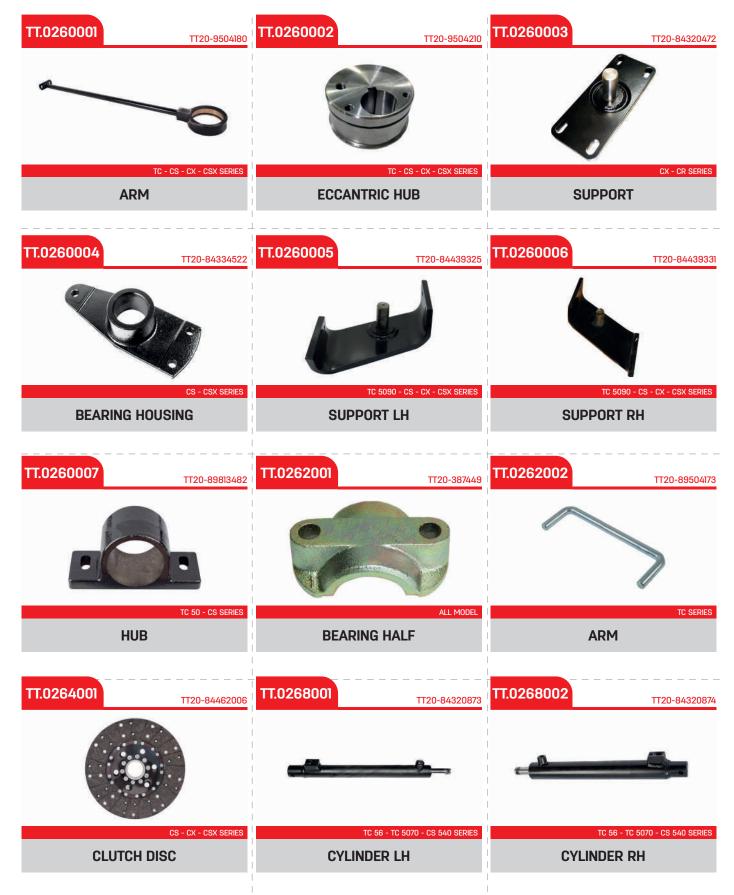

|
| GEARBOX CO                            | CR - CX SERIES         | BEARING                   | cs - csx                                 | BEARIN     | CL - CS - CSX                               |
| <b>ТТ.0254003</b> <sub>ПТ20-875</sub> | 46752 / TT20-84334340  | TT.0255001                | TT20-80455019                            | TT.0255002 | TT20-80417747                               |
|                                       |                        | -                         |                                          |            |                                             |
| BEARING H                             | CS - CSX SERIES        | HOU                       | TC - TX SERIES                           | НО         | 8000 - TC SERIES                            |







\* Original equipment manufacturers names,marks and parts numbers are quoted for reference purposes only and are not intended to suggest that our replacement parts are made by the original equipment manufacturer.

## Combine & Baler Parts



| TT.0270001