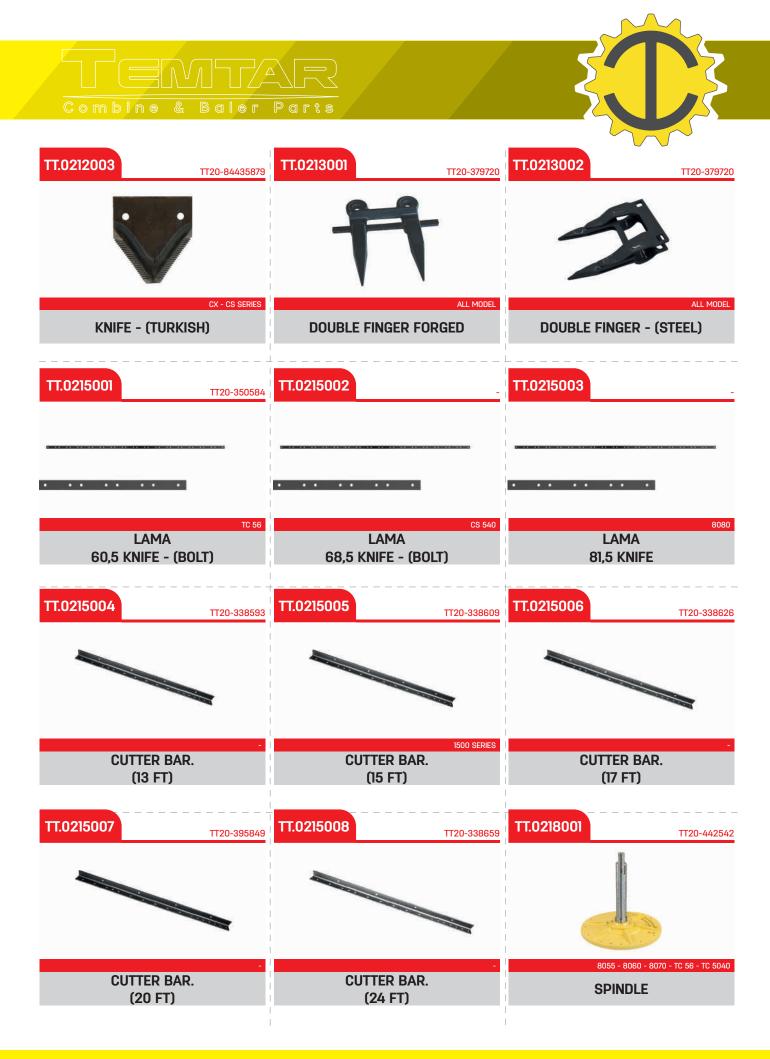

| ALL MODEL<br>KNIFE - (TURKISH)                                         | TC 56<br>KNIFE - (TURKISH)                                    |





| TT.0218002                                  | TT.0218003                              | TT.0218004                                |
|---------------------------------------------|-----------------------------------------|-------------------------------------------|
| 8000 - TX - TC - TC 5070 - CS - CX SERIES   | CS SERIES<br>SHAFT                      | CS - CSX SERIES                           |
| TT.0219001<br>TT20-429540 / TT20-440666     | TT.0219002<br>TT20-427226 / TT20-393492 | <b>ТТ.0219003</b><br><u>ТТ20-89837723</u> |
| 8040 - 8055<br>SPINDLE                      | 8060 - 8070 - 8080<br>DRIVEN SHAFT      | TC 54 - TC 56 - TC 5000 SERIES            |
| TT.0219004                                  | TT.0219005                              | TT.0219006 TT20-84981857