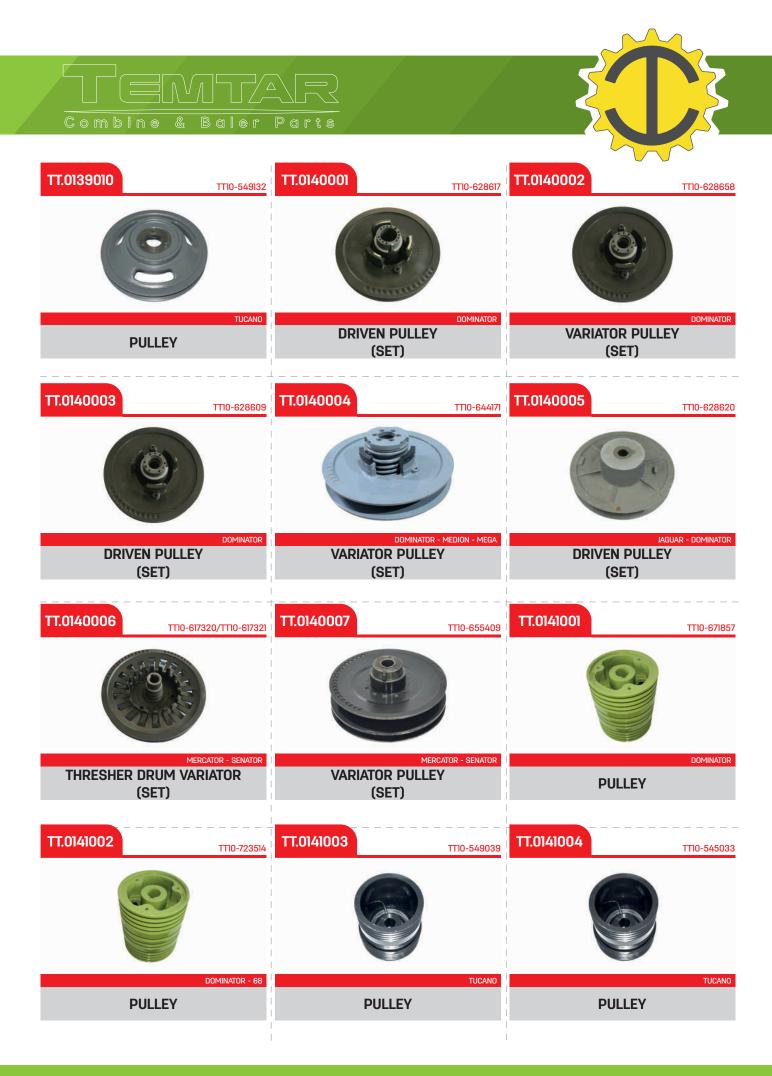

| TT.0141005           | TT10-659009             | TT.0142001  | TT10-608041               | TT.0142002 | TT10-629720            |
|----------------------|-------------------------|-------------|---------------------------|------------|------------------------|
|                      |                         | C           |                           |            |                        |
| PULLEY               | Ercator - Senator       | COMMANDOR - | Dominator - Medion - Mega | V BELT     | DOMINATOR - MEGA       |
| TT.0142003           | TT10-644136             | TT.0142004  | TTI0-544209               | TT.0143001 | тпо-720792             |
|                      |                         | C           |                           |            |                        |
| COMMANDOR - DOMINATO | ir - Medion - Mega<br>I | V BELT F    | MEDION - MEGA - TUCANO    |            | N ROLL<br>O mm         |
|                      | 1                       |             |                           |            |                        |
| TT.0143002           | TT10-675931             | TT.0143003  | TTI0-653590               | TT.0143004 | TT10-609779            |
| TT.0143002           |                         | TT.0143003  | TTI0-653590               | TT.0143004 | TTI0-609779            |
| TT.0143002           | ALL MODEL               | TT.0143003  | DOMINATOR                 | 6          | TTID-609779            |
|                      | ALL MODEL               |             | DOMINATOR                 | 6          | DOMINATOR              |
| V BELT PULLEY        | ALL MODEL               | PULL        | DOMINATOR<br>EY           | EXT.SPACI  | DOMINATOR<br>ER SLEEVE |