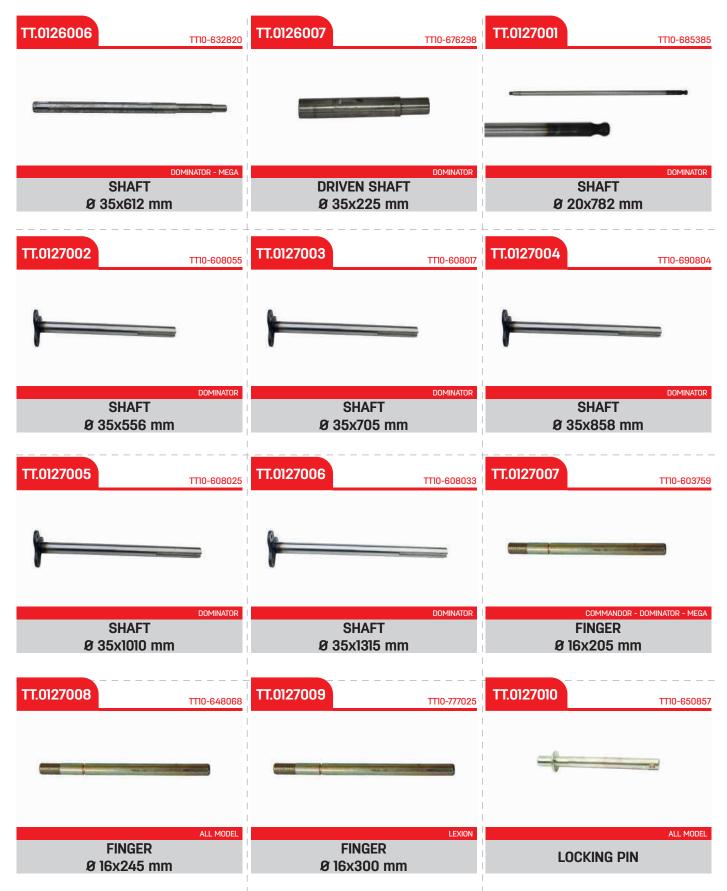

|
| LEXION<br>SHAFT<br>Ø 45x336 mm                | COMMANDOR - DOMINATOR - MEGA<br>BEARING TUBE<br>Ø 30x656 mm | COMMANDOR - DOMINATOR - LEXION - MEGA - MEDION<br>DRIVEN SHAFT<br>Ø 30x224 mm |
| TT.0126003                                    | TT.0126004 TT10-645342                                      | TT.0126005                                                                    |
|                                               |                                                             |                                                                               |
| DOMINATOR<br>DRIVEN SHAFT                     | COMMANDOR - DOMINATOR - MEGA<br>SHAFT                       | DOMINATOR - MEGA                                                              |







\* Original equipment manufacturers names,marks and parts numbers are quoted for reference purposes only and are not intended to suggest that our replacement parts are made by the original equipment manufacturer.







| Combine & Baler                                  | NR<br>Parts                                                          |                                                                            |
|--------------------------------------------------|----------------------------------------------------------------------|----------------------------------------------------------------------------|
| ТТ.0131003 ттто-639591                           | TT.0132001                                                           | ТТ.0132002 ТПО-650202