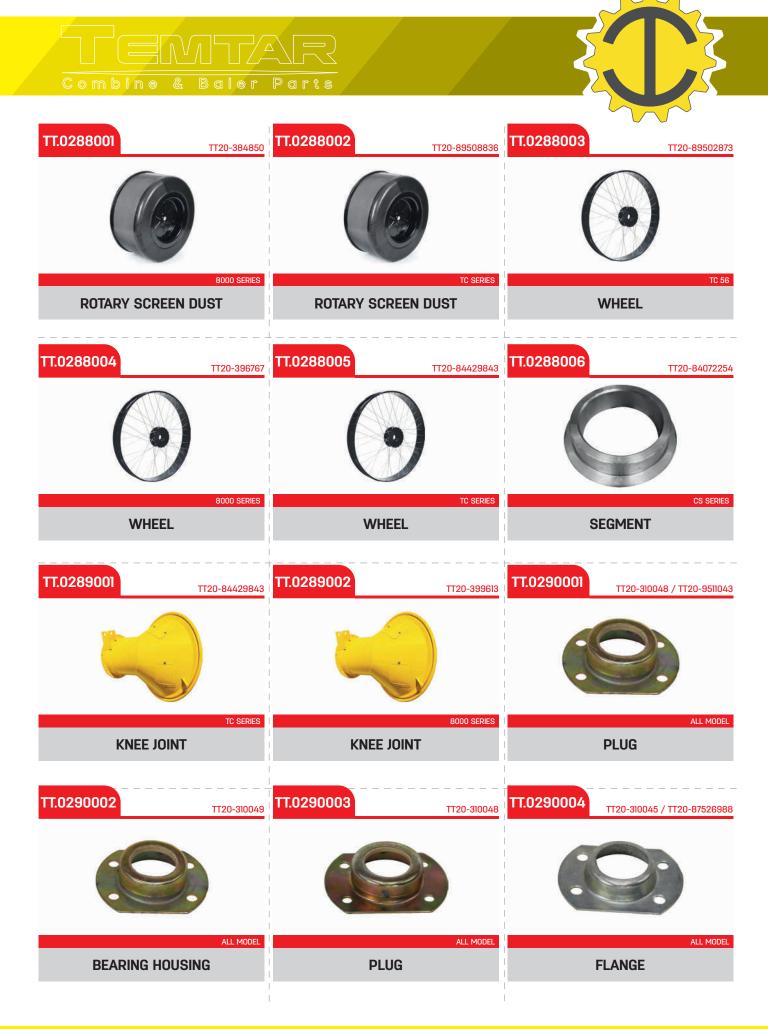

C

| TT.0101001                                                   | TT.0101002                                                      | TT.0101003                                  |
|--------------------------------------------------------------|-----------------------------------------------------------------|---------------------------------------------|
| - Alexandre                                                  |                                                                 |                                             |
| DOMINATOR - MEGA - MEDION - TUCANO                           | DOMINATOR - LEXION - MEGA - MEDION - TUCANO<br>WOBBLE DRIVE SET | DOMINATOR - MEGA - MEDION - TUCANO          |
|                                                              |                                                                 |                                             |
| TT.0101004                                                   | TT.0101005                                                      | TT.0102001 TT10-643660                      |
|                                                              |                                                                 |                                             |
| DOMINATOR - LEXION - MEGA - MEDION - TUCANO                  | LEXION<br>WOBBLE DRIVE<br>(LEXION)                              | DOMINATOR - LEXION - MEGA - MEDION - TUCANO |
| TT.0102002                                                   | TTI0-643683/TTI0-643682/TTI0-<br>643683/TTI0-643682/TTI0-       | ТТ.0102004                                  |
| 110-643638                                                   | 649945                                                          | TT10-669918                                 |
| ТПО-843030                                                   | 649945                                                          | TTIO-669918                                 |
| DOMINATOR - LEXION - MEGA - MEDION - TUCANO<br>GEARBOX COVER | CA9945                                                          | TTID-669918                                 |
| DOMINATOR - LEXION - MEGA - MEDION - TUCANO                  | DOMINATOR - LEXION - MEGA - MEDION - TUCANO                     | LEXION                                      |
| DOMINATOR - LEXION - MEGA - MEDION - TUCANO<br>GEARBOX COVER | DOMINATOR - LEXION - MEGA - MEDION - TUCAND<br>WOBBLE DRIVE SET | LEXION<br>GEARBOX HOUSING<br>(LEXION)       |