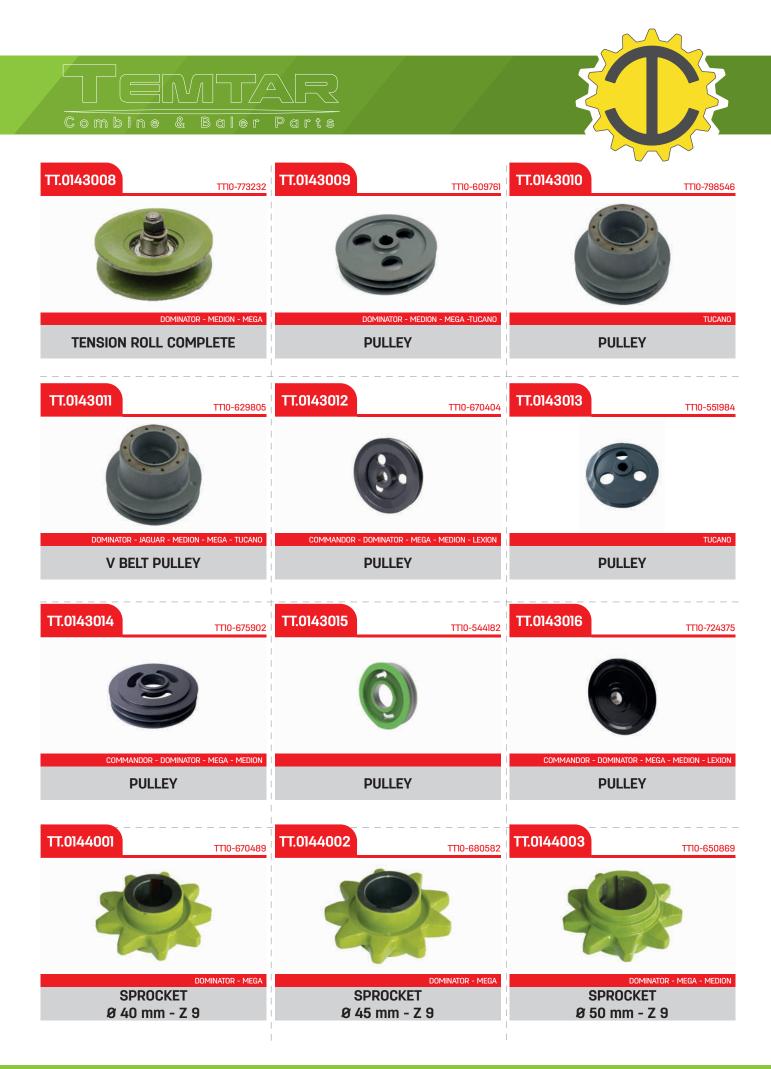

| TT.0141005           | TT10-659009             | TT.0142001  | TT10-608041               | TT.0142002 | TT10-629720            |
|----------------------|-------------------------|-------------|---------------------------|------------|------------------------|
|                      |                         | C           |                           |            |                        |
| PULLEY               | Ercator - Senator       | COMMANDOR - | Dominator - Medion - Mega | V BELT     | DOMINATOR - MEGA       |
| TT.0142003           | TT10-644136             | TT.0142004  | TTI0-544209               | TT.0143001 | тпо-720792             |
|                      |                         | C           |                           |            |                        |
| COMMANDOR - DOMINATO | ir - Medion - Mega<br>I | V BELT F    | MEDION - MEGA - TUCANO    |            | N ROLL<br>O mm         |
|                      | 1                       |             |                           |            |                        |
| TT.0143002           | TT10-675931             | TT.0143003  | TTI0-653590               | TT.0143004 | TT10-609779            |
| TT.0143002           |                         | TT.0143003  | TTI0-653590               | TT.0143004 | TTI0-609779            |
| TT.0143002           | ALL MODEL               | TT.0143003  | DOMINATOR                 | 6          | TTID-609779            |
|                      | ALL MODEL               |             | DOMINATOR                 | 6          | DOMINATOR              |
| V BELT PULLEY        | ALL MODEL               | PULL        | DOMINATOR<br>EY           | EXT.SPACI  | DOMINATOR<br>ER SLEEVE |

| TT.0144004                                 | TTI0-650787 | TT10-603507                                           | TT.0144006                | TT10-603508     |
|--------------------------------------------|-------------|-------------------------------------------------------|---------------------------|-----------------|
|                                            | Z           |                                                       |                           | 8               |
| DOMINATOR - M<br>SPROCKET<br>Ø 60 mm - Z 9 | SP          | ROCKET<br>mm - Z 11                                   | SPROCKET<br>Ø 45mm - Z 11 | Dominator       |
| TT.0144007                                 | TT.0144008  | TTI0-630635                                           | TT.0144009                | TT10-610199     |
|                                            |             |                                                       |                           | •               |
| ⊌∎<br>SPROCKET<br>Ø 50 mm - Z 11           |             | ROCKET<br>mm - Z 11                                   | SPROCKET<br>Ø 35 mm - Z 8 | CATOR - SENATOR |
| TT.0144010                                 | TT.0144011  | TT10-610460                                           | TT.0145001                | TT10-735896     |
|                                            | ž           |                                                       |                           |                 |
| DOMINATOR -<br>SPROCKET<br>40 mm - Z 11    | SP          | dominator - Mercator - Senator<br>ROCKET<br>mm - Z 11 | SPROCKET<br>26 mm - Z 11  | LEXION          |
| TT.0145002                                 | TT.0145003  | TT10-678856                                           | TT.0145004                | TT10-674143     |
|                                            |             | B                                                     |                           |                 |
| SPROCKET<br>35 mm - Z 11                   | SP          | MEGA - MEDION - LEXION - TUCANO<br>ROCKET<br>mm - Z 7 | SPROCKET<br>30 mm - Z 7   | ALL MODEL       |