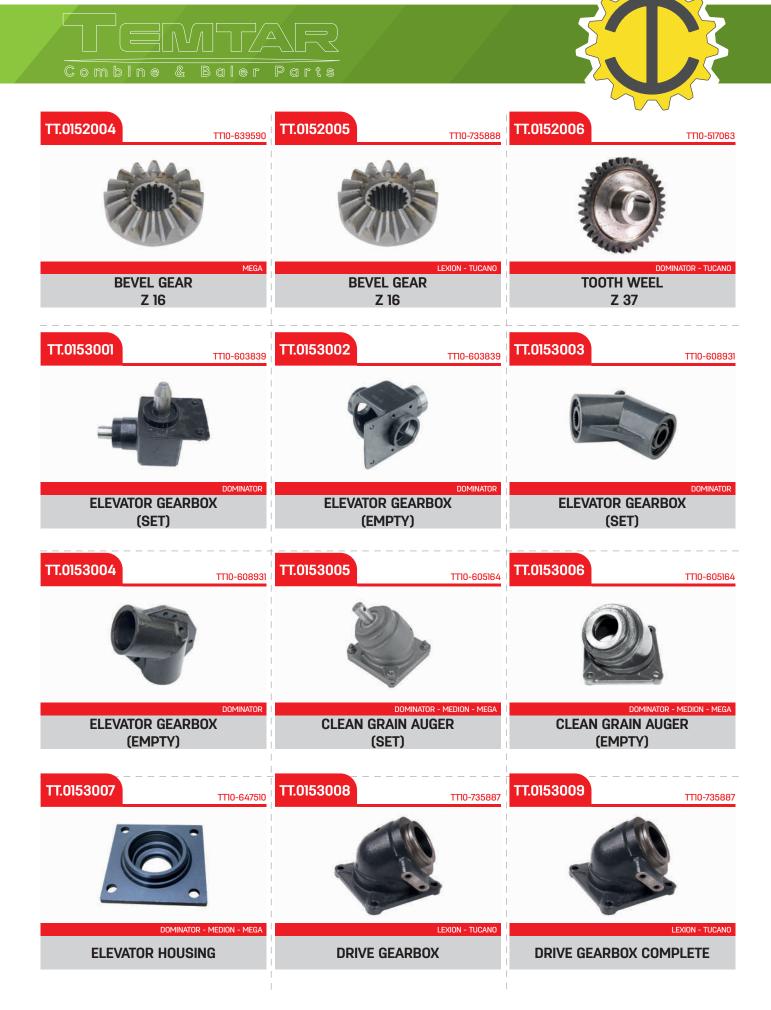

| TT.0151006                                                              | TT.0151007                                                       | TT.0151008                                                                     |
|-------------------------------------------------------------------------|------------------------------------------------------------------|--------------------------------------------------------------------------------|
| CONTRACTOR OF THE STATE                                                 | STAAL STAAL                                                      |                                                                                |
| DOMINATOR - LEXION - MEDION - MEGA - TUCANO<br>SLIDING WHEEL<br>Z 38/26 | DOMINATOR - 66<br>SLIDING WHEEL<br>Z 30/39                       | DOMINATOR - LEXION - MEDION - MEGA - TUCANO<br>DRIVE SHAFT GEARBOX<br>363,1 mm |
| TT.0151009                                                              | TT.0151010 TTI0-643570                                           | TT.0151011 TT10-260687                                                         |
|                                                                         |                                                                  |                                                                                |
| DOMINATOR - JAGUAR<br>DRIVE SHAFT GEARBOX<br>532,5 mm                   | DOMINATOR - JAGUAR                                               | MEGA - MEDION - LEXION - TUCANO<br>DRIVE SHAFT<br>444,5 mm                     |
| TT.0151012                                                              | ТТ.0151013 ттто-674753                                           | ТТ.0151014 тпо-643531                                                          |
|                                                                         |                                                                  |                                                                                |
| DOMINATOR<br>REVERSE GEAR                                               | DOMINATOR<br>PINION<br>Z 13                                      | DOMINATOR - MEGA - JAGUAR<br>WHEEL SHAFT<br>Z 36                               |
| TT.0152001 TTI0-668822                                                  | TT.0152002 TT10-605587/TT10-605588                               | <b>ТТ.0152003</b> тто-605791                                                   |
|                                                                         |                                                                  |                                                                                |
| LEXION<br>SPROCKET<br>Z 26                                              | DOMINATOR - MEDION - LEXION<br>BEVEL GEAR<br>(SET) - Z 23 - Z 16 | DOMINATOR - MEDION - LEXION<br>BEVEL GEAR<br>Z 16                              |