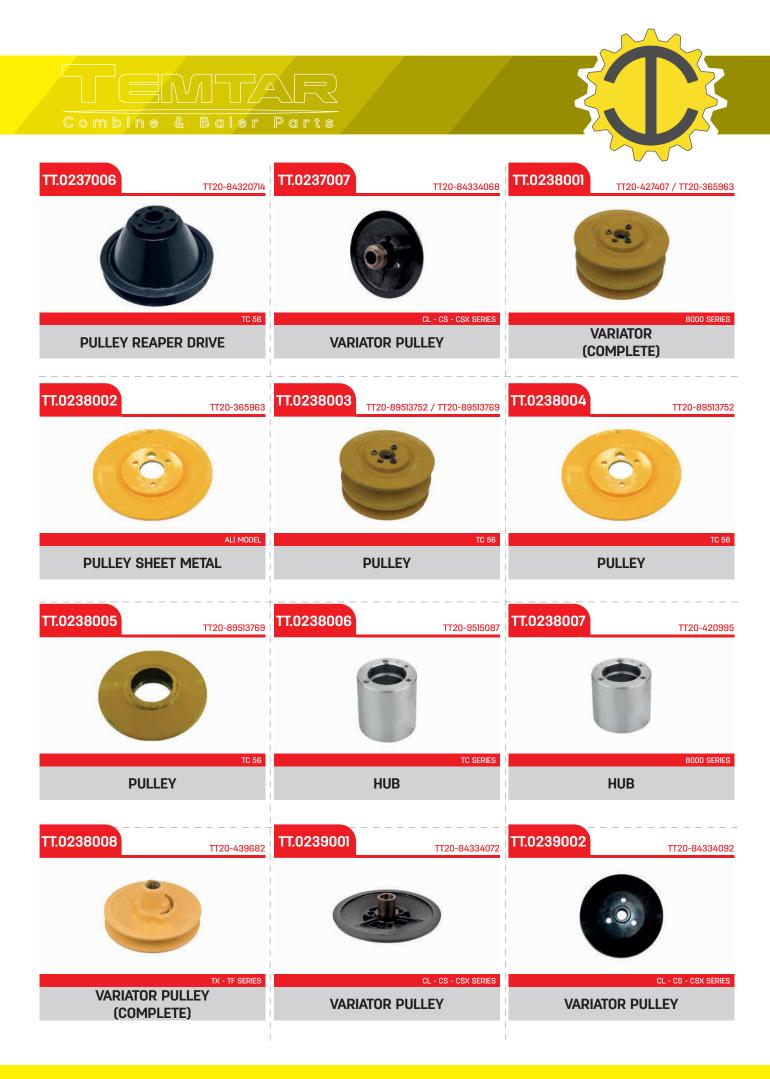

C

| TT.0101001                                                   | TT.0101002                                                      | TT.0101003                                  |
|--------------------------------------------------------------|-----------------------------------------------------------------|---------------------------------------------|
| - Alexandre                                                  |                                                                 |                                             |
| DOMINATOR - MEGA - MEDION - TUCANO                           | DOMINATOR - LEXION - MEGA - MEDION - TUCANO<br>WOBBLE DRIVE SET | DOMINATOR - MEGA - MEDION - TUCANO          |
|                                                              |                                                                 |                                             |
| TT.0101004                                                   | TT.0101005                                                      | TT.0102001 TT10-643660                      |
|                                                              |                                                                 |                                             |
| DOMINATOR - LEXION - MEGA - MEDION - TUCANO                  | LEXION<br>WOBBLE DRIVE<br>(LEXION)                              | DOMINATOR - LEXION - MEGA - MEDION - TUCANO |
| TT.0102002                                                   | TTI0-643683/TTI0-643682/TTI0-<br>643683/TTI0-643682/TTI0-       | ТТ.0102004                                  |
| 110-643638                                                   | 649945                                                          | TT10-669918                                 |
| ТПО-843030                                                   | 649945                                                          | TTIO-669918                                 |
| DOMINATOR - LEXION - MEGA - MEDION - TUCANO<br>GEARBOX COVER | CA9945                                                          | TTID-669918                                 |
| DOMINATOR - LEXION - MEGA - MEDION - TUCANO                  | DOMINATOR - LEXION - MEGA - MEDION - TUCANO                     | LEXION                                      |
| DOMINATOR - LEXION - MEGA - MEDION - TUCANO<br>GEARBOX COVER | DOMINATOR - LEXION - MEGA - MEDION - TUCAND<br>WOBBLE DRIVE SET | LEXION<br>GEARBOX HOUSING<br>(LEXION)       |