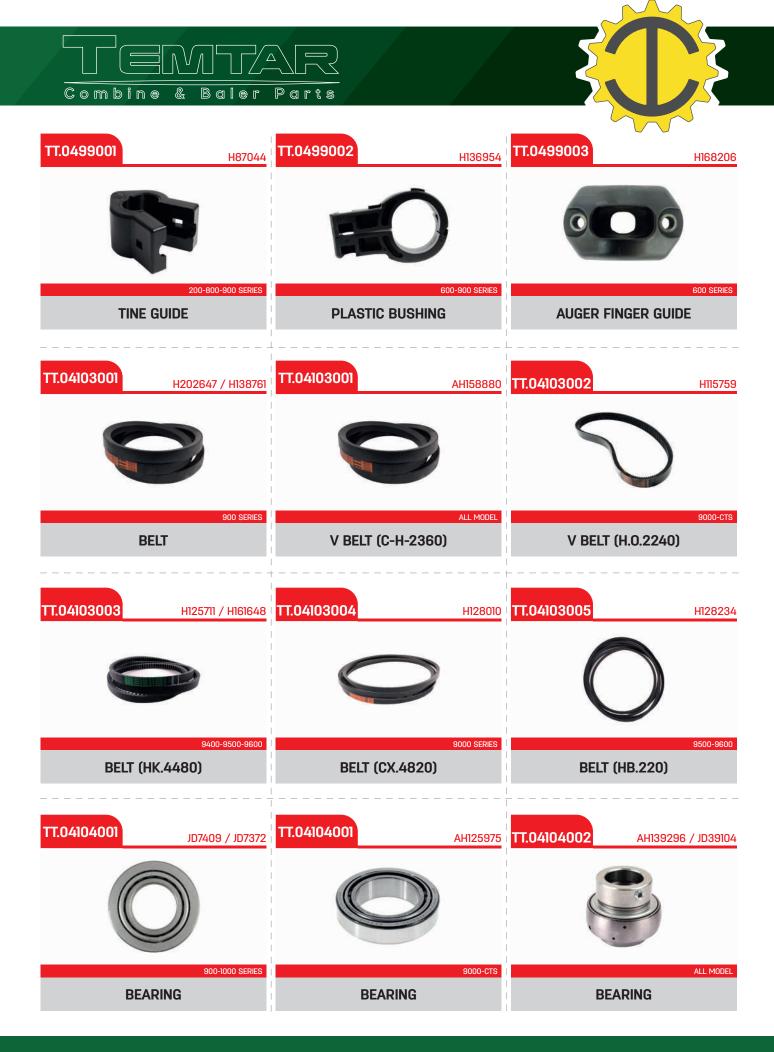

C

| TT.0101001                                                   | TT.0101002                                                      | TT.0101003                                  |
|--------------------------------------------------------------|-----------------------------------------------------------------|---------------------------------------------|
| - Alexandre                                                  |                                                                 |                                             |
| DOMINATOR - MEGA - MEDION - TUCANO                           | DOMINATOR - LEXION - MEGA - MEDION - TUCANO<br>WOBBLE DRIVE SET | DOMINATOR - MEGA - MEDION - TUCANO          |
|                                                              |                                                                 |                                             |
| TT.0101004                                                   | TT.0101005                                                      | TT.0102001 TT10-643660                      |
|                                                              |                                                                 |                                             |
| DOMINATOR - LEXION - MEGA - MEDION - TUCANO                  | LEXION<br>WOBBLE DRIVE<br>(LEXION)                              | DOMINATOR - LEXION - MEGA - MEDION - TUCANO |
| TT.0102002                                                   | TTI0-643683/TTI0-643682/TTI0-<br>643683/TTI0-643682/TTI0-       | ТТ.0102004                                  |
| 110-643638                                                   | 649945                                                          | TT10-669918                                 |
| ТПО-843030                                                   | 649945                                                          | TTIO-669918                                 |
| DOMINATOR - LEXION - MEGA - MEDION - TUCANO<br>GEARBOX COVER | CA9945                                                          | TTID-669918                                 |
| DOMINATOR - LEXION - MEGA - MEDION - TUCANO                  | DOMINATOR - LEXION - MEGA - MEDION - TUCANO                     | LEXION                                      |
| DOMINATOR - LEXION - MEGA - MEDION - TUCANO<br>GEARBOX COVER | DOMINATOR - LEXION - MEGA - MEDION - TUCAND<br>WOBBLE DRIVE SET | LEXION<br>GEARBOX HOUSING<br>(LEXION)       |