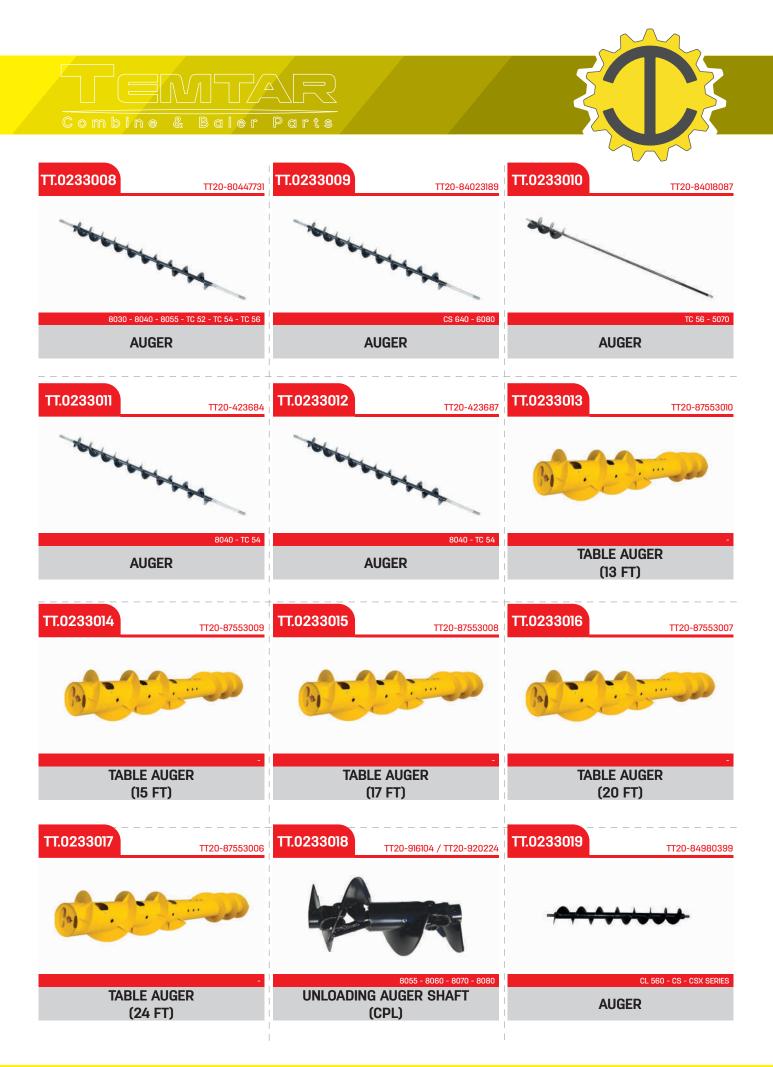

C

| TT.0101001                                                   | TT.0101002                                                      | TT.0101003                                  |
|--------------------------------------------------------------|-----------------------------------------------------------------|---------------------------------------------|
| - Alexandre                                                  |                                                                 |                                             |
| DOMINATOR - MEGA - MEDION - TUCANO                           | DOMINATOR - LEXION - MEGA - MEDION - TUCANO<br>WOBBLE DRIVE SET | DOMINATOR - MEGA - MEDION - TUCANO          |
|                                                              |                                                                 |                                             |
| TT.0101004                                                   | TT.0101005                                                      | TT.0102001 TT10-643660                      |
|                                                              |                                                                 |                                             |
| DOMINATOR - LEXION - MEGA - MEDION - TUCANO                  | LEXION<br>WOBBLE DRIVE<br>(LEXION)                              | DOMINATOR - LEXION - MEGA - MEDION - TUCANO |
| TT.0102002                                                   | TTI0-643683/TTI0-643682/TTI0-<br>643683/TTI0-643682/TTI0-       | ТТ.0102004                                  |
| 110-643638                                                   | 649945                                                          | TT10-669918                                 |
| ТПО-843030                                                   | 649945                                                          | TTIO-669918                                 |
| DOMINATOR - LEXION - MEGA - MEDION - TUCANO<br>GEARBOX COVER | CA9945                                                          | TTID-669918                                 |
| DOMINATOR - LEXION - MEGA - MEDION - TUCANO                  | DOMINATOR - LEXION - MEGA - MEDION - TUCANO                     | LEXION                                      |
| DOMINATOR - LEXION - MEGA - MEDION - TUCANO<br>GEARBOX COVER | DOMINATOR - LEXION - MEGA - MEDION - TUCAND<br>WOBBLE DRIVE SET | LEXION<br>GEARBOX HOUSING<br>(LEXION)       |