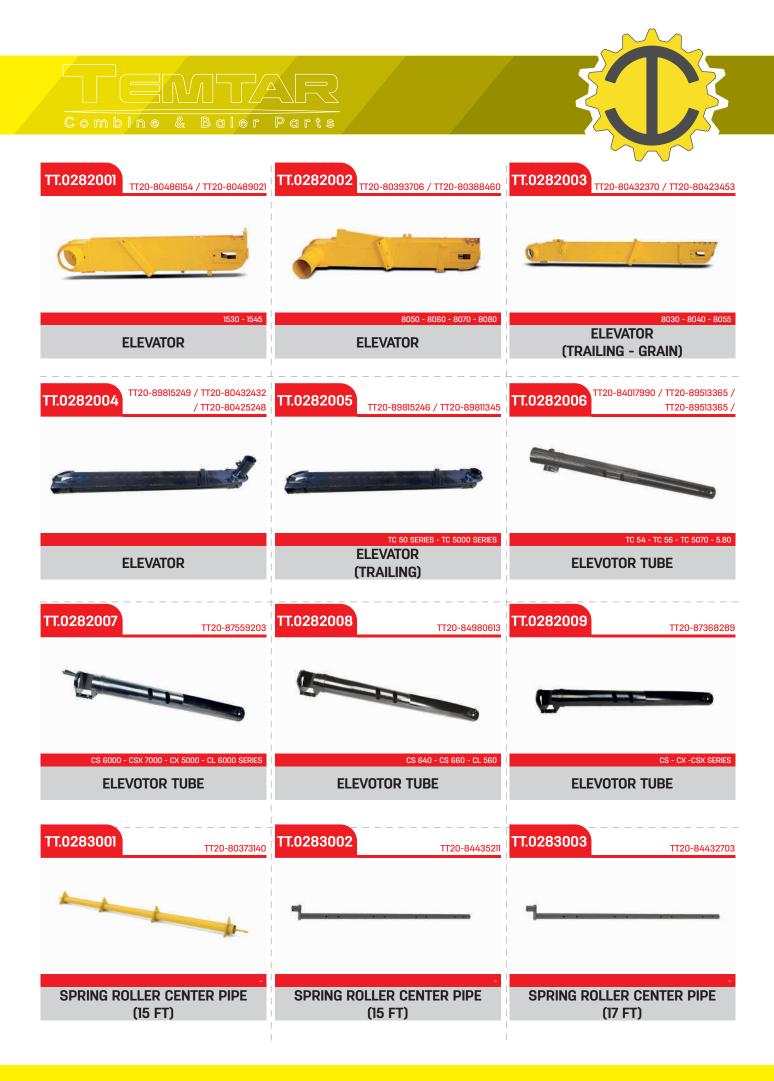

C

| TT.0101001                                                   | TT.0101002                                                      | TT.0101003                                  |
|--------------------------------------------------------------|-----------------------------------------------------------------|---------------------------------------------|
| - Alexandre                                                  |                                                                 |                                             |
| DOMINATOR - MEGA - MEDION - TUCANO                           | DOMINATOR - LEXION - MEGA - MEDION - TUCANO<br>WOBBLE DRIVE SET | DOMINATOR - MEGA - MEDION - TUCANO          |
|                                                              |                                                                 |                                             |
| TT.0101004                                                   | TT.0101005                                                      | TT.0102001 TT10-643660                      |
|                                                              |                                                                 |                                             |
| DOMINATOR - LEXION - MEGA - MEDION - TUCANO                  | LEXION<br>WOBBLE DRIVE<br>(LEXION)                              | DOMINATOR - LEXION - MEGA - MEDION - TUCANO |
| TT.0102002                                                   | TTI0-643683/TTI0-643682/TTI0-<br>643683/TTI0-643682/TTI0-       | ТТ.0102004                                  |
| 110-643638                                                   | 649945                                                          | TT10-669918                                 |
| ТПО-843030                                                   | 649945                                                          | TTIO-669918                                 |
| DOMINATOR - LEXION - MEGA - MEDION - TUCANO<br>GEARBOX COVER | CA9945                                                          | TTID-669918                                 |
| DOMINATOR - LEXION - MEGA - MEDION - TUCANO                  | DOMINATOR - LEXION - MEGA - MEDION - TUCANO                     | LEXION                                      |
| DOMINATOR - LEXION - MEGA - MEDION - TUCANO<br>GEARBOX COVER | DOMINATOR - LEXION - MEGA - MEDION - TUCAND<br>WOBBLE DRIVE SET | LEXION<br>GEARBOX HOUSING<br>(LEXION)       |