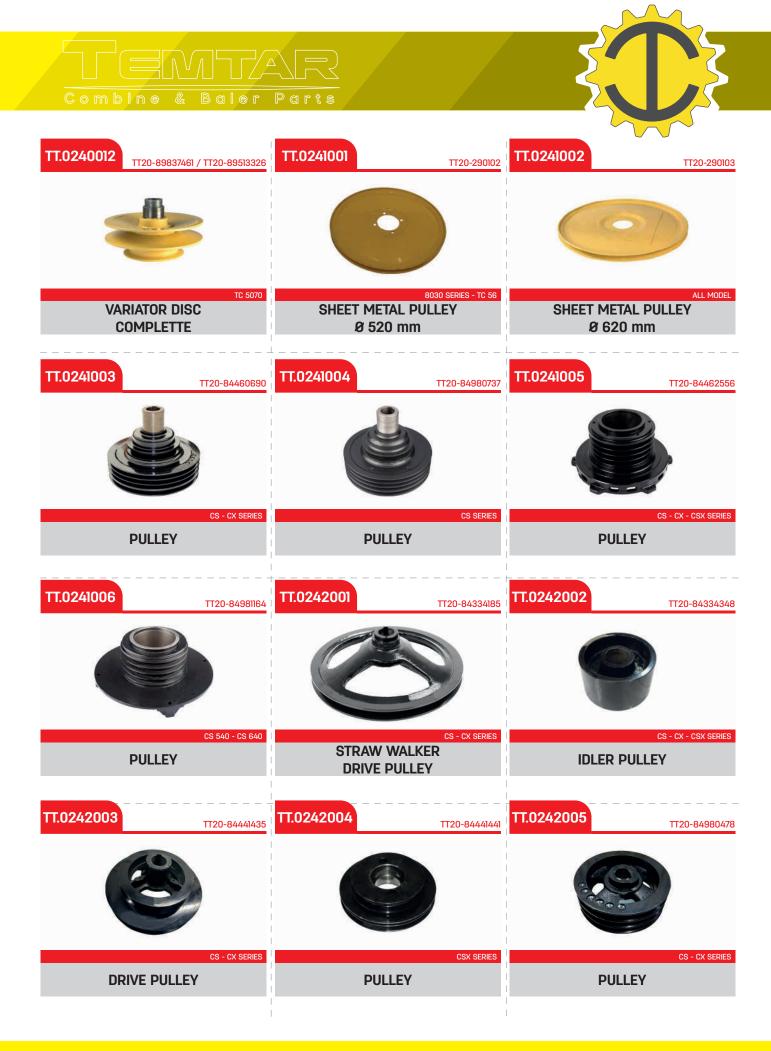

C

| TT.0101001                                                   | TT.0101002                                                      | TT.0101003                                  |
|--------------------------------------------------------------|-----------------------------------------------------------------|---------------------------------------------|
| - Alexandre                                                  |                                                                 |                                             |
| DOMINATOR - MEGA - MEDION - TUCANO                           | DOMINATOR - LEXION - MEGA - MEDION - TUCANO<br>WOBBLE DRIVE SET | DOMINATOR - MEGA - MEDION - TUCANO          |
|                                                              |                                                                 |                                             |
| TT.0101004                                                   | TT.0101005                                                      | TT.0102001 TT10-643660                      |
|                                                              |                                                                 |                                             |
| DOMINATOR - LEXION - MEGA - MEDION - TUCANO                  | LEXION<br>WOBBLE DRIVE<br>(LEXION)                              | DOMINATOR - LEXION - MEGA - MEDION - TUCANO |
| TT.0102002                                                   | TTI0-643683/TTI0-643682/TTI0-<br>643683/TTI0-643682/TTI0-       | ТТ.0102004                                  |
| 110-643638                                                   | 649945                                                          | TT10-669918                                 |
| ТПО-843030                                                   | 649945                                                          | TTIO-669918                                 |
| DOMINATOR - LEXION - MEGA - MEDION - TUCANO<br>GEARBOX COVER | CA9945                                                          | TTID-669918                                 |
| DOMINATOR - LEXION - MEGA - MEDION - TUCANO                  | DOMINATOR - LEXION - MEGA - MEDION - TUCANO                     | LEXION                                      |
| DOMINATOR - LEXION - MEGA - MEDION - TUCANO<br>GEARBOX COVER | DOMINATOR - LEXION - MEGA - MEDION - TUCAND<br>WOBBLE DRIVE SET | LEXION<br>GEARBOX HOUSING<br>(LEXION)       |