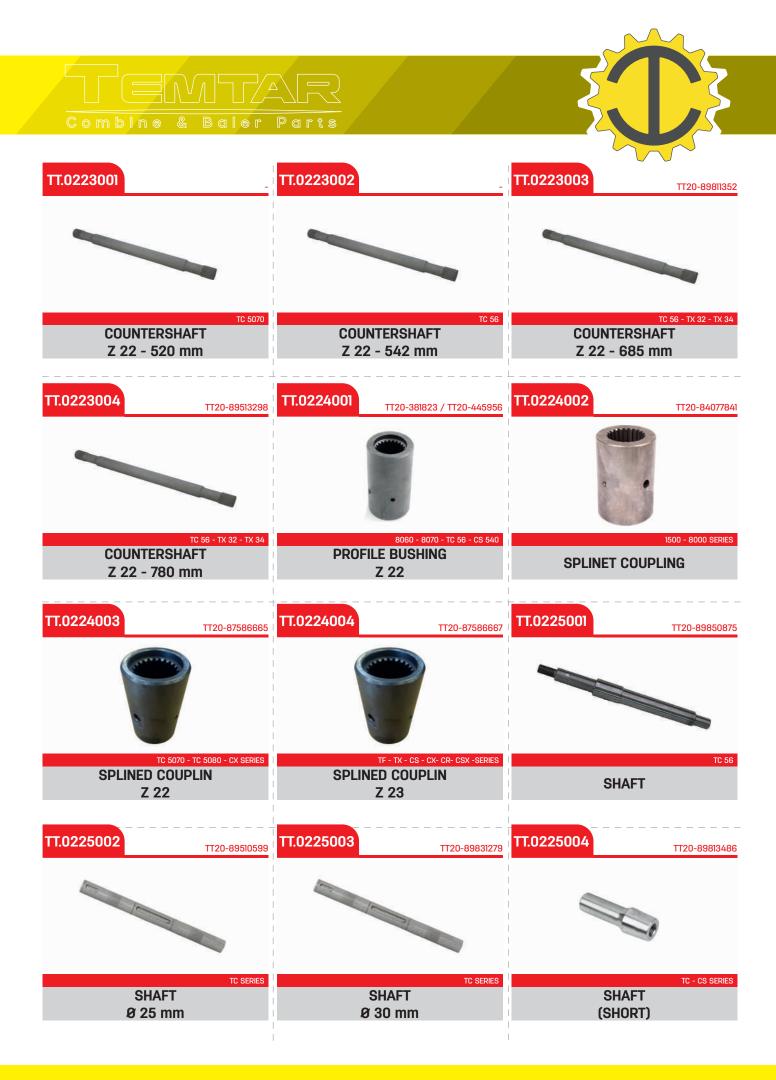

0 - 8055<br>SPINDLE                      | 8060 - 8070 - 8080<br>DRIVEN SHAFT      | TC 54 - TC 56 - TC 5000 SERIES            |
| TT.0219004                                  | TT.0219005                              | TT.0219006 TT20-84981857                  |
| - 11-31                                     |                                         |                                           |
| CS - CX SERIES                              | CS - CSX SERIES                         | CS 540 - CS 640<br>DRIVE SHAFT            |
| TT.0219007<br>TT20-84981861 / TT20-84452852 | TT.0220001                              | TT.0222001                                |
| CS - CL 560                                 | CS - CX - CSX SERIES                    | CS SERIES<br>BATEUR SHAFT                 |



\* Original equipment manufacturers names,marks and parts numbers are quoted for reference purposes only and are not intended to suggest that our replacement parts are made by the original equipment manufacturer.







\* Original equipment manufacturers names,marks and parts numbers are quoted for reference purposes only and are not intended to suggest that our replacement parts are made by the original equipment manufacturer.



| TT.0233020 TT20-84980646