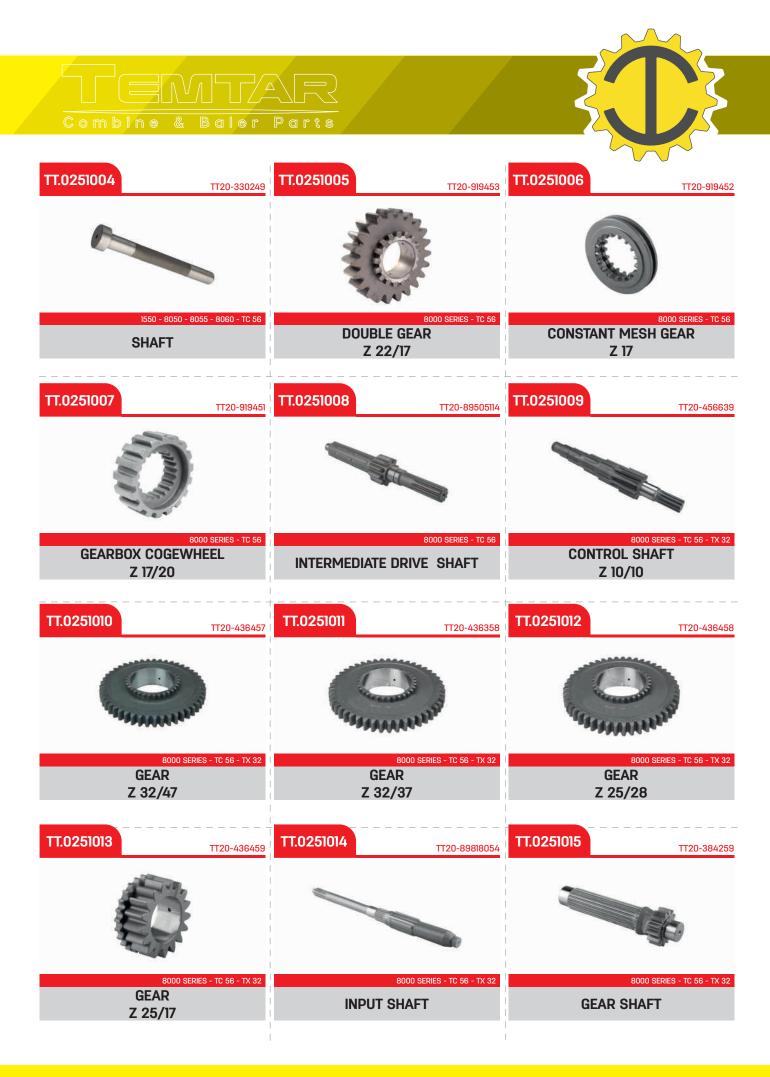

| TT20-87283101                       |
|                         |               |                |                                  |                |                                     |
| SPROCK<br>Ø 30mm Z      |               | SPR0<br>Z      | CX 8080 - CR 9080<br>ICKET<br>15 | SPR0<br>Z      | CX - CR - CSX SERIES<br>ICKET<br>15 |
| TT.0251001              | TT20-411208   | TT.0251002     | TT20-448814                      | TT.0251003     | TT20-330257                         |
|                         |               |                |                                  | Strong B       | D                                   |
| CLUSTER 6<br>Z 14/22/19 |               |                | 8055 - тс 56<br>АFT<br>I0/13     | ISS<br>GE<br>Z |                                     |







| TT.0251016                            | TT20-384262            | TT.0251017                | TT20-430517                              | TT.0251018 | TT20-395963                                 |
|---------------------------------------|------------------------|---------------------------|------------------------------------------|------------|---------------------------------------------|
| Freesaaaaaa                           | A44477                 | (ammer                    |                                          | A & MAN    |                                             |
| GEAI<br>Z 44                          |                        |                           | 8000 SERIES - TC 56 - TX 32<br>EAR<br>33 |            | 8000 SERIES - TC 56 - TX 32<br>SEAR<br>Z 23 |
| TT.025