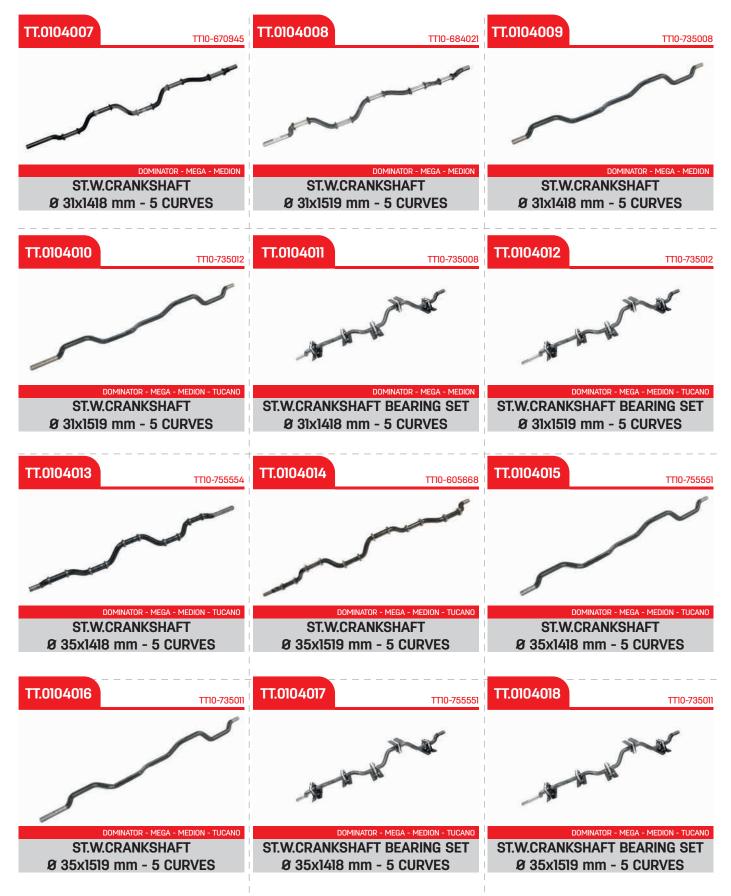

|
| TT.0102026                                                  | ТТ.0102027 тто-669916              | TT.0102028 TT10-669917                              |
| TT.0102026                                                  | ТТ.0102027 тпо-669916              | TT.0102028 TTT0-669917                              |
| TT.0102026<br>TTI0-643628                                   | TT.0102027<br>TTIO-669916          | TT.0102028<br>TTI0-669917<br>LEXION<br>BEARING BUSH |
| DOMINATOR - LEXION - MEGA - MEDION - TUCANO                 | LEXION                             | LEXION                                              |
| DOMINATOR - LEXION - MEGA - MEDION - TUCANO<br>BEARING BUSH | LEXION<br>BEARING PIN              | LEXION<br>BEARING BUSH                              |











| TT.0107002                         | TT10-618254             | TT.0107003                | TT10-618254                                 | TT.0107004 | TT10-678258/TT10-618258                            |
|------------------------------------|-------------------------|---------------------------|---------------------------------------------|------------|----------------------------------------------------|
|                                    |                         |                           |                                             |            |                                                    |
| WOOD BEARING<br>31 mm              |                         | WOOD B<br>31 n            |                                             | WOOD       | NATOR - MEGA - MEDION - TUC