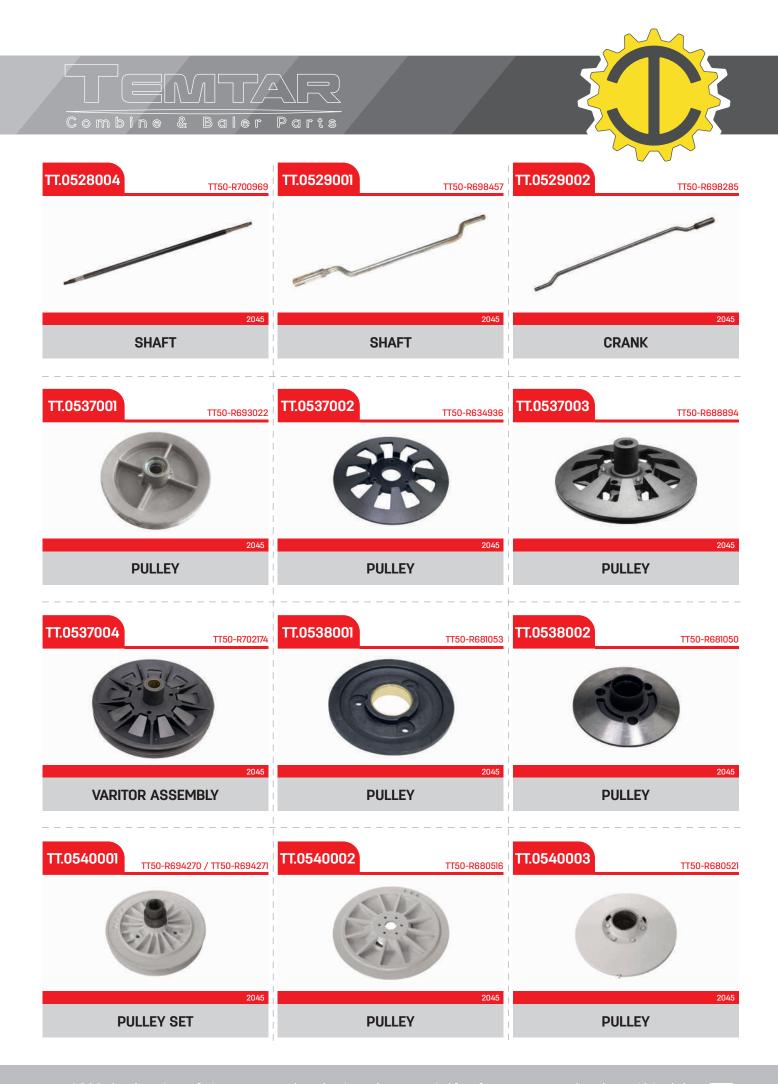

C

| TT.0101001                                                   | TT.0101002                                                      | TT.0101003                                  |
|--------------------------------------------------------------|-----------------------------------------------------------------|---------------------------------------------|
| - Alexandre                                                  |                                                                 |                                             |
| DOMINATOR - MEGA - MEDION - TUCANO                           | DOMINATOR - LEXION - MEGA - MEDION - TUCANO<br>WOBBLE DRIVE SET | DOMINATOR - MEGA - MEDION - TUCANO          |
|                                                              |                                                                 |                                             |
| TT.0101004                                                   | TT.0101005                                                      | TT.0102001 TT10-643660                      |
|                                                              |                                                                 |                                             |
| DOMINATOR - LEXION - MEGA - MEDION - TUCANO                  | LEXION<br>WOBBLE DRIVE<br>(LEXION)                              | DOMINATOR - LEXION - MEGA - MEDION - TUCANO |
| TT.0102002                                                   | TTI0-643683/TTI0-643682/TTI0-<br>643683/TTI0-643682/TTI0-       | ТТ.0102004                                  |
| 110-643638                                                   | 649945                                                          | TT10-669918                                 |
| ТПО-843030                                                   | 649945                                                          | TTIO-669918                                 |
| DOMINATOR - LEXION - MEGA - MEDION - TUCANO<br>GEARBOX COVER | CA9945                                                          | TTID-669918                                 |
| DOMINATOR - LEXION - MEGA - MEDION - TUCANO                  | DOMINATOR - LEXION - MEGA - MEDION - TUCANO                     | LEXION                                      |
| DOMINATOR - LEXION - MEGA - MEDION - TUCANO<br>GEARBOX COVER | DOMINATOR - LEXION - MEGA - MEDION - TUCAND<br>WOBBLE DRIVE SET | LEXION<br>GEARBOX HOUSING<br>(LEXION)       |