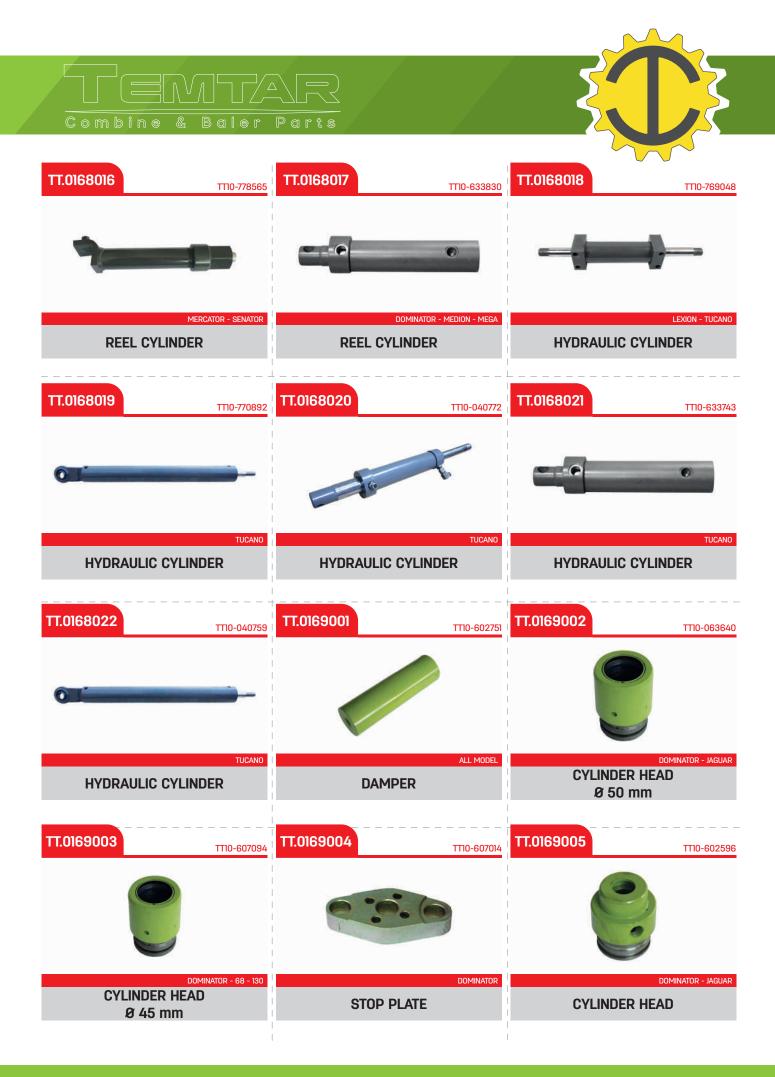

| Combine & Baler                                                                    | Parts                                                      |                                                              |
|------------------------------------------------------------------------------------|------------------------------------------------------------|--------------------------------------------------------------|
| TT.0109002                                                                         | <b>ТТ.0109003</b> ттю-615891                               | TT.0110001                                                   |
|                                                                                    |                                                            |                                                              |
| DOMINATOR - MEGA<br>WOOD<br>50x30x1130 mm                                          | DOMINATOR - MEDION - MEGA<br>WOOD LATH<br>50x30x1287 mm    | ALL MODEL<br>BEARING ADAPTER SLEEVE<br>Ø 31 mm               |
| TT.0110002                                                                         | ТТ.0110003 ттю-610338                                      | TTI0-500892/TTI0-500832/TTI0-<br>500894                      |
|                                                                                    | $\odot$                                                    |                                                              |
| ALL MODEL<br>BEARING ADAPTER SLEEVE<br>Ø 35 mm                                     | ALL MODEL<br>LOCKING PLATE<br>50x62x1,5 mm                 | ALL MODEL TAPERED LOCK SLEEVE SET                            |
| TTI0-215493/TTI0-642367/TTI0-<br>642366                                            | ТТ.0110006 тто-235882/тто-610359                           | TT.0111001 TT10-181743/TT10-181744                           |
|                                                                                    |                                                            |                                                              |
| Dominator - Tucano - Medion - Mega<br>BEARING ADAPTER SLEEVE<br>50x75x37 mm - H211 | ALL MODEL<br>BEARING ADAPTER SLEEVE<br>50x75x37 mm - H 210 | LEXION<br>BEATERBAR SET<br>168 cm - 8 PCS                    |
| TT.0111002                                                                         | TT.0111003 TT10-181741/TT10-181742                         | ТТ.0111004 тпо-177532                                        |
|                                                                                    |                                                            |                                                              |
| 77979797979797979797979797979797979797                                             |                                                            |                                                              |
| DOMINATOR - MEGA - MEDION - TUCANO<br>BEATERBAR SET<br>156,50 cm - 6 PCS           | BEATERBAR SET<br>140 cm - 8 PCS                            | DOMINATOR - MEDION - MEGA<br>BEATERBAR SET<br>130 cm - 6 PCS |

| TT.0111005                                   | TT.0111006                                           | TT.0111007                                              |
|----------------------------------------------|------------------------------------------------------|---------------------------------------------------------|
|                                              | P                                                    |                                                         |
| DOMINATOR<br>BEATERBAR SET<br>104 cm - 6 PCS | COMMANDOR - DOMINATOR - MEGA                         | COMMANDOR - DOMINATOR - MEGA<br>SLOTTED NUT<br>M 45x1,5 |
| ТТ.0114001 тпо-676231                        | TT.0114002 TTI0-626755/TTI0-616286                   | ТТ.0114003 ттто-603872                                  |
|                                              | 22 45 53 54 55 55 5 5 5 5 5 5 5 5 5 5 5 5            |                                                         |
| DOMINATOR - MEGA                             | ALL MODEL                                            | DOMINATOR                                               |
| TT.0112001 TT10-611203                       | TT.0112002                                           | TT.0112003                                              |
|                                              |                                                      |                                                         |
| ALL MODEL                                    | ALL MODEL<br>REVOLVING KNIFE<br>(Ø 18 mm - 173x50x3) | REVOLVING KNIFE<br>(Ø 20 mm - 173x52x4)                 |
| ТТ.0112004 ттто-обоозо                       | TT.0113001 TT10-676235                               | TT.0113002                                              |
|                                              | Ħ                                                    | TA                                                      |
| ALL MODEL<br>BLADE<br>195x50x3 mm            | ALL MODEL                                            | ALL MODEL DOUBLE FINGER SHEET METAL                     |