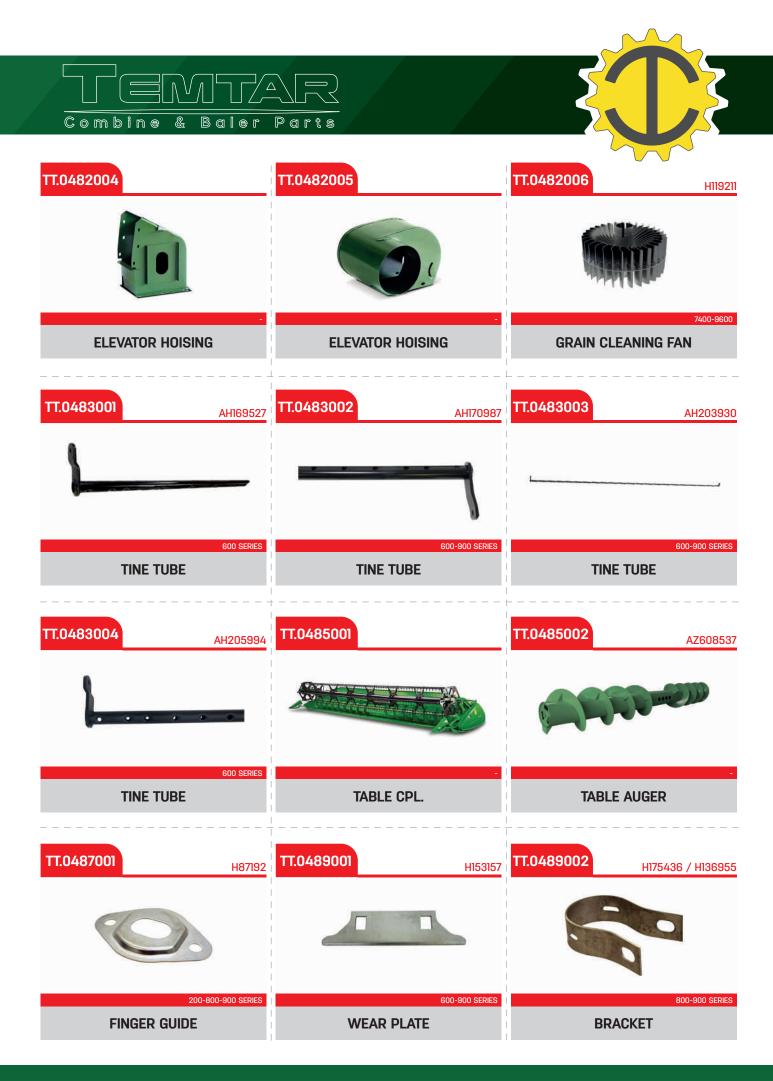

000 SERIES       |
|                             |                                 | 6000-70                    | 00-8000-9000      |                       | 900 SERIES 1000 SERIES       |
| BEARING HOUSING             | 0000 SERIES                     | COOL-20<br>BEARING HOUSING | 00-8000-9000<br>i | FLAN                  | 900 SERIES 1000 SERIES<br>GE |







\* Original equipment manufacturers names,marks and parts numbers are quoted for reference purposes only and are not intended to suggest that our replacement parts are made by the original equipment manufacturer.







\* Original equipment manufacturers names,marks and parts numbers are quoted for reference purposes only and are not intended to suggest that our replacement parts are made by the original equipment manufacturer.







\* Original equipment manufacturers names,marks and parts numbers are quoted for reference purposes only and are not intended to suggest that our replacement parts are made by the original equipment manufacturer.





| <b>ТТ.0496002</b> 03М7198        | ТТ.0496003 03М7200                                      | TT.0497001 AE29785    |
|----------------------------------|---------------------------------------------------------|-----------------------|
| (Demonsterne)                    | Connection                                              |                       |
| ALL MODEL<br>BOLT (M12x30)       | ALL MODEL<br>BOLT (M12x40)                              | ALL MODEL             |
| TT.0497001 R227479               | TT.0497002 AH124550                                     | TT.04