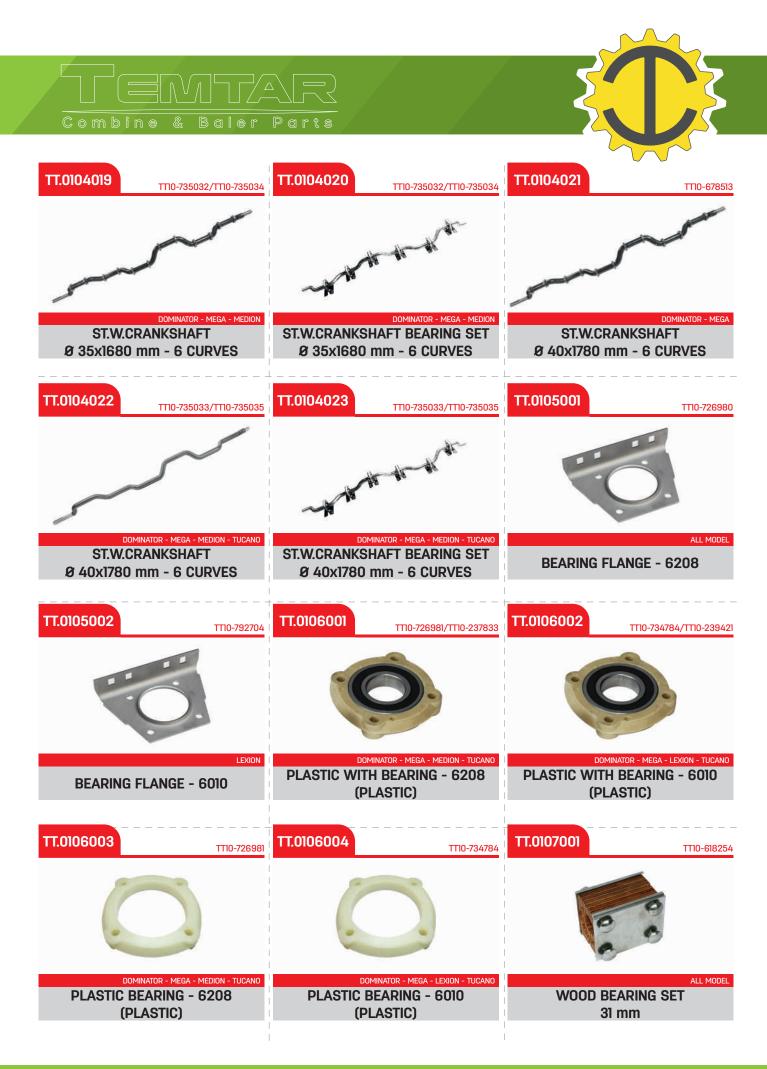

| TT.0107002                         | TT10-618254             | TT.0107003                | TT10-618254                                 | TT.0107004 | TT10-678258/TT10-618258                            |
|------------------------------------|-------------------------|---------------------------|---------------------------------------------|------------|----------------------------------------------------|
|                                    |                         |                           |                                             |            |                                                    |
| WOOD BEARING<br>31 mm              |                         | WOOD B<br>31 n            |                                             | WOOD       | NATOR - MEGA - MEDION - TUCANO<br>BEARING<br>5 mm  |
| TT.0107005                         | TT10-678258             | TT.0107006                | TT10-618186                                 | TT.0107007 | TT10-678522                                        |
| 0                                  | 0                       |                           |                                             | Ċ          |                                                    |
| Dominator -<br>WOOD BEARI<br>35 mn |                         | WOOD BEARIN<br>35 r       |                                             | WOOD       | MEGA - MEDION - TUCANO - LEXION<br>BEARING<br>) mm |
|                                    |                         |                           |                                             |            |                                                    |
| ТТ.0107008 п                       |                         | TT.0107009                | TT10-661711/TT10-687106                     | TT.0108001 | TT10-729491                                        |
| <b>ΤΤ.0107008</b> π                | TID-661667/TT10-600048  | TT.0107009                | TTI0-661711/TTI0-687106                     | TT.0108001 | TTI0-729491                                        |
| TT.0107008                         | ALL MODEL<br>ARING      |                           | DR - MEDION - MEGA - TUCANO<br>EARING       |            | TTTO-729491                                        |
| WOOD BEA                           | ALL MODEL<br>ARING      | DOMINAT                   | DR - MEDION - MEGA - TUCANO<br>EARING       |            | ALL MODEL                                          |
| WOOD BEA<br>31 mm                  | ALL MODEL<br>ARING<br>N | DOMINAT<br>WOOD B<br>36 r | DR - MEDION - MEGA - TUCANO<br>EARING<br>mm | BEARI      | ALL MODEL<br>NG SHEEL                              |