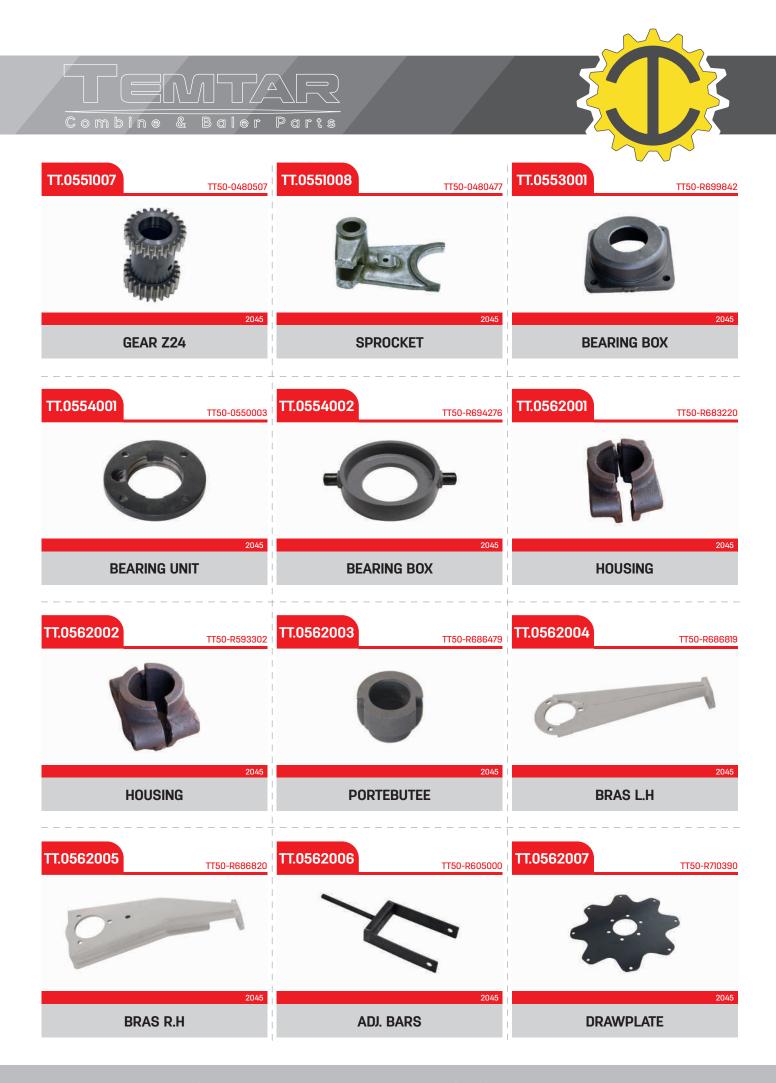

|                         |
| 2045<br>SHAFT           | 2045<br>PIN             | 2045<br>PIN             |
| TT.0525006 TT50-R643237 | TT.0525007              | TT.0526001 TT50-R706385 |
|                         |                         |                         |
| AXE                     | 2045<br>SHAFT           | 2045<br>FINGER          |
| TT.0528001              | TT.0528002              | TT.0528003              |
|                         |                         |                         |
| 2045<br>SHAFT           | 2045<br>SHAFT           | 2045<br>SHAFT           |

lipment manufacturers names,marks and parts numbers are quoted for reference purposes only and are not intende to suggest that our replacement parts are made by the original equipment manufacturer.

















| ТТ.0564001 тто-0492773  | TT.0568001              | TT.0574001              |
|-------------------------|-------------------------|-------------------------|
| CLUTCH DIC              | 2045<br>CYLINDER        | CONVEYOR BAR            |
| ТТ.0574002 ТТ50-R680356 | TT.0579001 TT50-R691168 | TT.0580001 TT50-R680257 |
| 2045<br>CONVEYOR BAR    | 2045<br>CONVEYOR BAR    | 2045<br>WING            |
| TT.0591001 TT50-R680256 | ТТ.0592001 тт50-0498842 | ТТ.0593001 тт50-0424375 |
|                         |                         | (C) (C)                 |
| 2045<br>BAR             | 2045<br>KNIFE HOLDER    | 2045<br>BALL JOINT      |
| TT.0594001 TT50-R695941 | TT.0594002              | ТТ.0597001 тт50-0553033 |
|                         |                         | $\bigcirc$