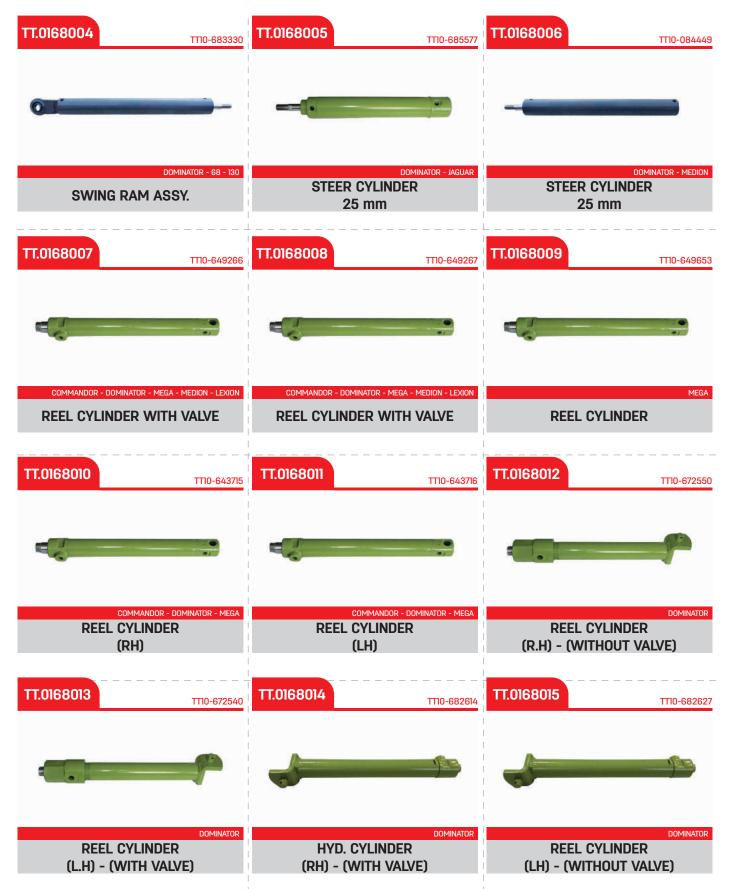

| DOMINATOR - JAGUAR                                              | CONTROL CYLINDER CPL.                           |











| TT.0169006 TTI0-683335                                                  | TT.0169007 TTI0-643720                                                           | TT.0169008 TT10-672543                                              |
|-------------------------------------------------------------------------|----------------------------------------------------------------------------------|---------------------------------------------------------------------|
|                                                                         |                                                                                  |                                                                     |
| DOMINATOR - COMMANDOR - MARKANT<br>GUIDE                                | CYLINDER HEAD