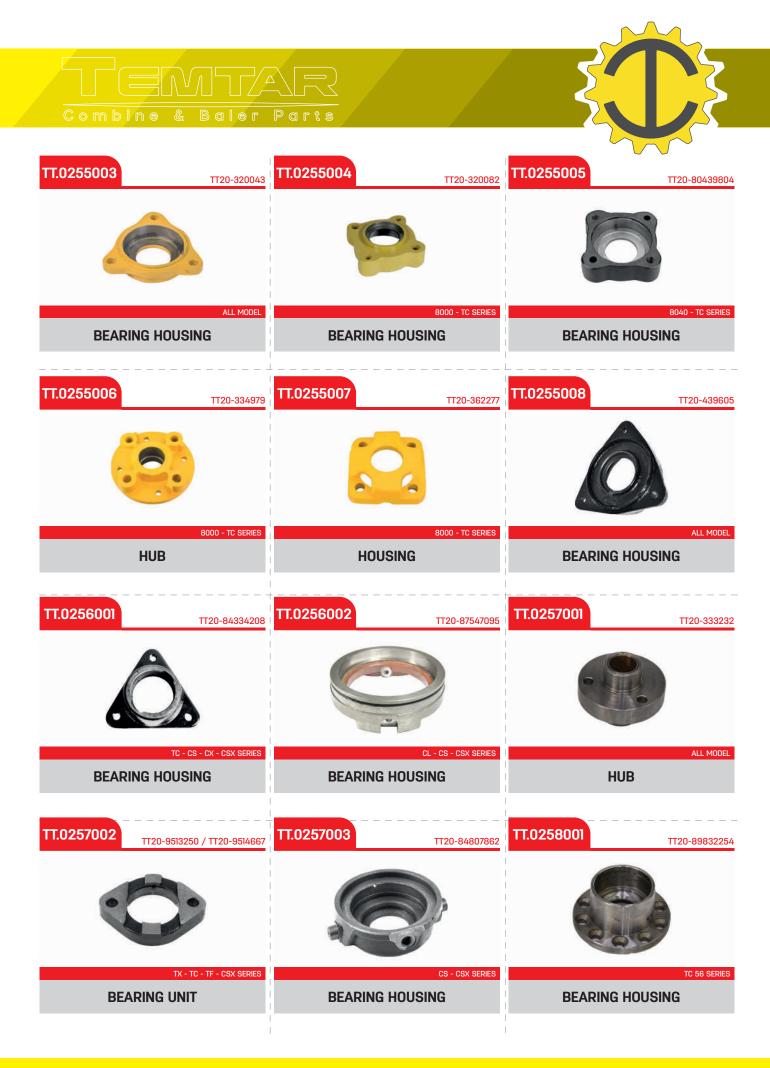

|
| GEARBOX CO                            | CR - CX SERIES         | BEARING                   | cs - csx                                 | BEARIN     | CL - CS - CSX                               |
| <b>ТТ.0254003</b> <sub>ПТ20-875</sub> | 46752 / TT20-84334340  | TT.0255001                | TT20-80455019                            | TT.0255002 | TT20-80417747                               |
|                                       |                        | -                         |                                          |            |                                             |
| BEARING H                             | CS - CSX SERIES        | HOU                       | TC - TX SERIES                           | НО         | 8000 - TC SERIES                            |







\* Original equipment manufacturers names,marks and parts numbers are quoted for reference purposes only and are not intended to suggest that our replacement parts are made by the original equipment manufacturer.

## Combine & Baler Parts



| TT.0270001