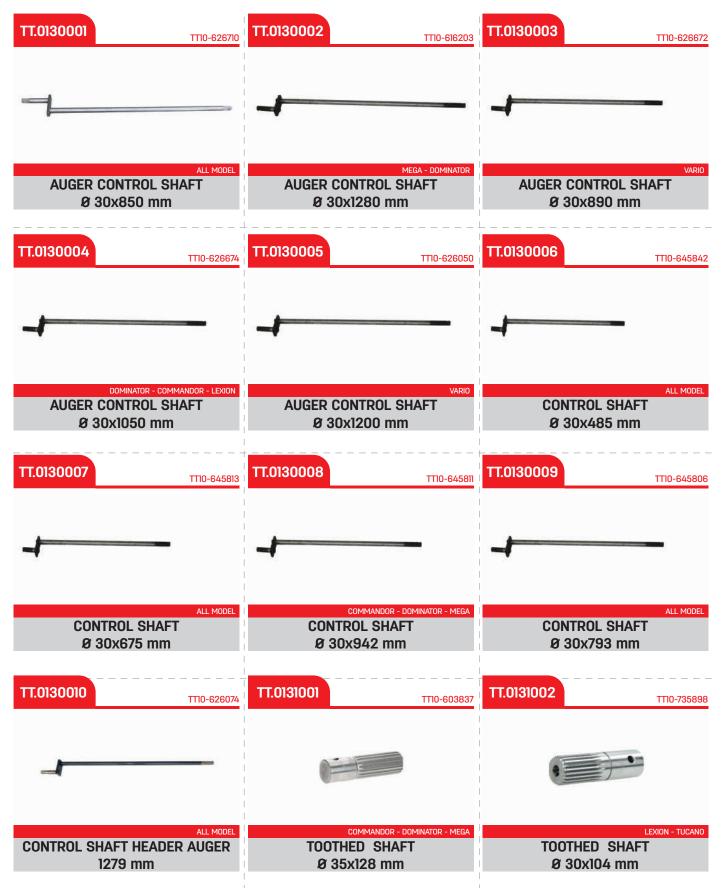

| TT.0126003                                    | TT.0126004 TT10-645342                                      | TT.0126005                                                                    |
|                                               |                                                             |                                                                               |
| DOMINATOR<br>DRIVEN SHAFT                     | COMMANDOR - DOMINATOR - MEGA<br>SHAFT                       | DOMINATOR - MEGA                                                              |







\* Original equipment manufacturers names,marks and parts numbers are quoted for reference purposes only and are not intended to suggest that our replacement parts are made by the original equipment manufacturer.







| Combine & Baler                                  | NR<br>Parts                                                          |                                                                            |
|--------------------------------------------------|----------------------------------------------------------------------|----------------------------------------------------------------------------|
| ТТ.0131003 ттто-639591                           | TT.0132001                                                           | ТТ.0132002 ТПО-650202                                                      |
| 9                                                |                                                                      |