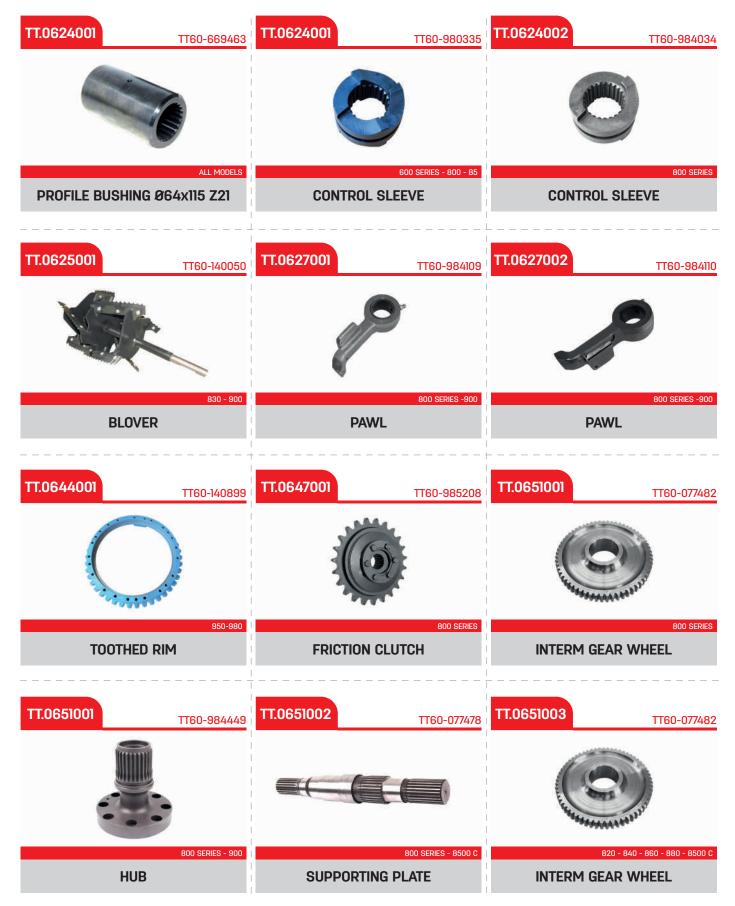

168 | TT.0580001 TT50-R680257 |
| 2045<br>CONVEYOR BAR    | 2045<br>CONVEYOR BAR    | 2045<br>WING            |
| TT.0591001 TT50-R680256 | ТТ.0592001 тт50-0498842 | ТТ.0593001 тт50-0424375 |
|                         |                         | (C) (C)                 |
| 2045<br>BAR             | 2045<br>KNIFE HOLDER    | 2045<br>BALL JOINT      |
| TT.0594001 TT50-R695941 | TT.0594002              | ТТ.0597001 тт50-0553033 |
|                         |                         | $\bigcirc$              |
| 2045<br>LOCK PIECE      | 2045<br>TUBE            | 2045<br>BUSH            |

ment manufacturers names,marks and parts numbers are quoted for reference purposes only and are not inten to suggest that our replacement parts are made by the original equipment manufacturer.



KEY









\* Original equipment manufacturers names,marks and parts numbers are quoted for reference purposes only and are not intended to suggest that our replacement parts are made by the original equipment manufacturer.





| TT.0664003             | TT60-077404                         | .0664004       | TT60-642222           | TT.0689001        | TT60-986267     |
|------------------------|-------------------------------------|----------------|-----------------------|-------------------|-----------------|
|                        |                                     | A CAR          |                       | Phone Concernance |                 |
| RADIATOR SE            | 800 SERIES - 8500 C                 | CLUTCH SUPPO   | 682 - 800<br>RT       | TOOTHE<br>6x26>   |                 |
|