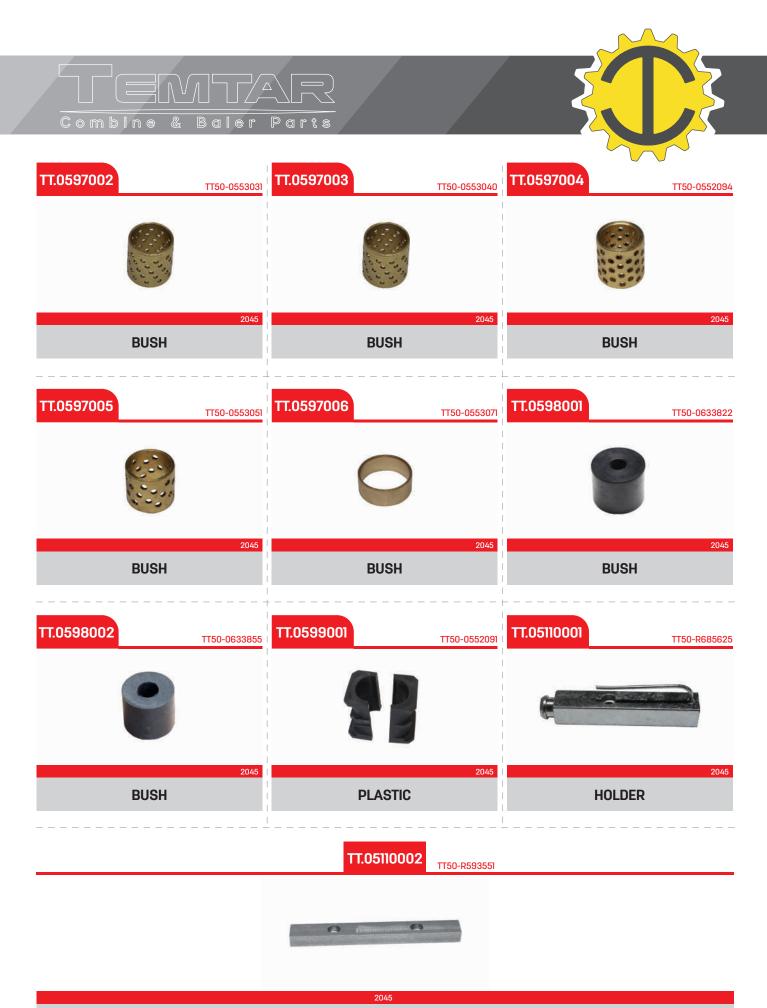

001 TT50-R691168 | TT.0580001 TT50-R680257 |
| 2045<br>CONVEYOR BAR    | 2045<br>CONVEYOR BAR    | 2045<br>WING            |
| TT.0591001 TT50-R680256 | ТТ.0592001 тт50-0498842 | ТТ.0593001 тт50-0424375 |
|                         |                         | (C) (C)                 |
| 2045<br>BAR             | 2045<br>KNIFE HOLDER    | 2045<br>BALL JOINT      |
| TT.0594001 TT50-R695941 | TT.0594002              | ТТ.0597001 тт50-0553033 |
|                         |                         | $\bigcirc$              |
| 2045<br>LOCK PIECE      | 2045<br>TUBE            | 2045<br>BUSH            |

ment manufacturers names,marks and parts numbers are quoted for reference purposes only and are not inten to suggest that our replacement parts are made by the original equipment manufacturer.



KEY









\* Original equipment manufacturers names,marks and parts numbers are quoted for reference purposes only and are not intended to suggest that our replacement parts are made by the original equipment manufacturer.





| TT.0664003             | TT60-077404                         | .0664004       | TT60-642222           | TT.0689001        | TT60-986267     |
|------------------------|-------------------------------------|----------------|-----------------------|-------------------|-----------------|
|                        |                                     | A CAR          |                       | Phone Concernance |                 |
| RADIATOR SE            | 800 SERIES - 8500 C                 | CLUTCH SUPPO   | 682 - 800<br>RT       | TOOTHE<br>6x26>   |