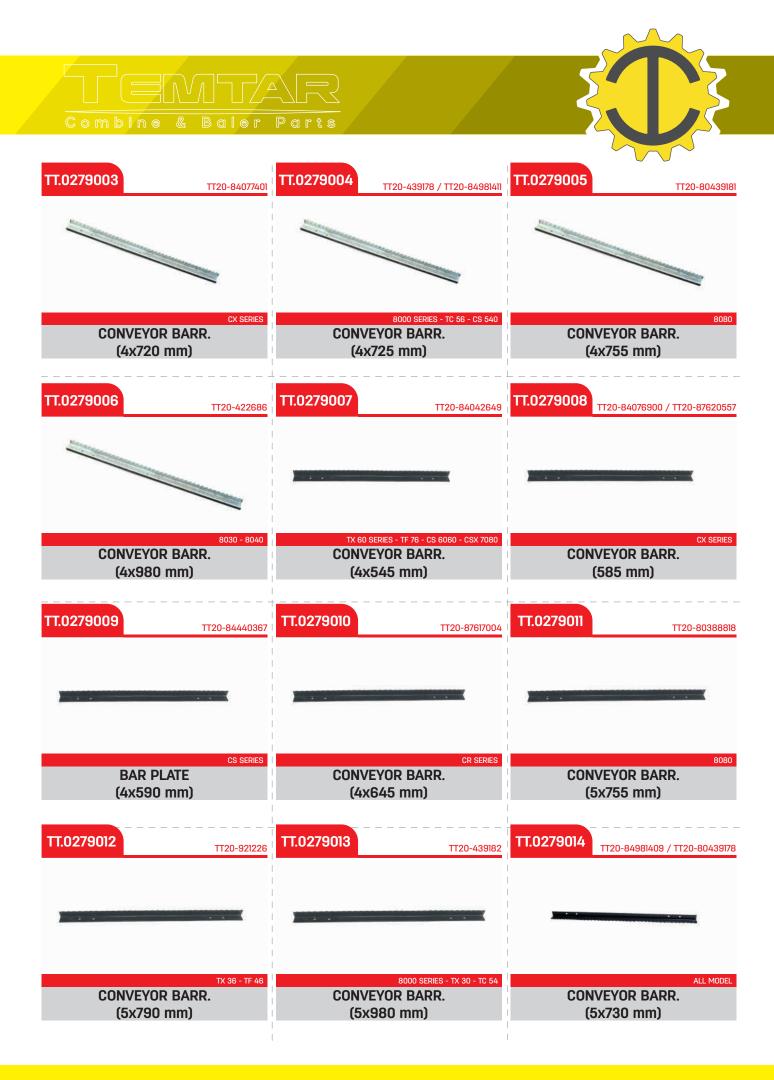

30 / TT20-87380705                                         | <b>ТТ.0273009</b><br>TT20-84019459 | <b>ТТ.0273010</b> тт20-84019461                                            |
|                                                                                  |                                    |                                                                            |
| ARM                                                                              | TC 56<br>SUPPORT - (LH)            | TC 56<br>SUPPORT - (RH)                                                    |













\* Original equipment manufacturers names,marks and parts numbers are quoted for reference purposes only and are not intended to suggest that our replacement parts are made by the original equipment manufacturer.





| TT.0279015 TT20-84981411                                                   | ТТ.0280001 тт20-80447365         | TT.0280002                                |
|----------------------------------------------------------------------------|----------------------------------|-------------------------------------------|
|                                                                            |                                  |                                           |
| 8000 SERIES - TC 56 - CS - CX - CSX SERIES<br>CONVEYOR BARR.<br>(5x725 mm) | TC 56<br>COVER PLATE SET         | 8055 - 8060 - TC 56<br>FLANGE DISC (LONG) |
| TT.0280003 TT20-84031907                                                   | ТТ.0280004 тт20-80394507         | TT.0280005                                |
|