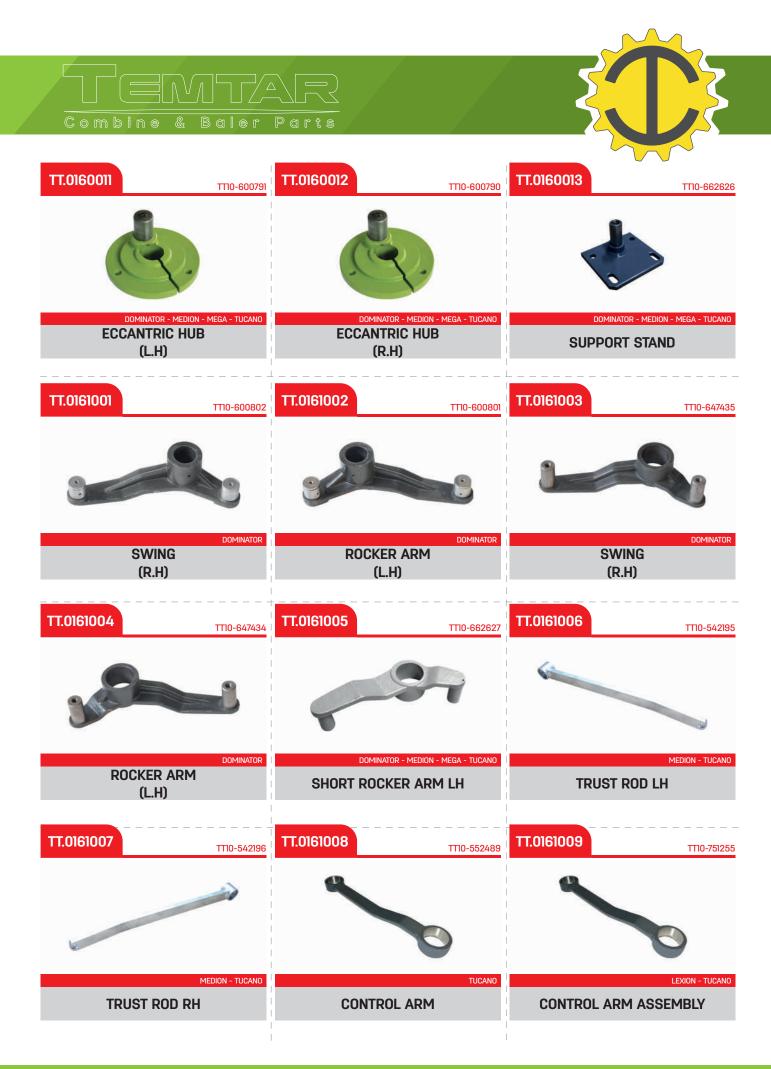

| TT.0160006 TT10-600559                 | ТТ.0160007 ттто-647454                 |
|                                                         |                                        |                                        |
| DOMINATOR<br>SUPPORT                                    | DOMINATOR<br>SUPPORT                   | DOMINATOR - MEDION - MEGA              |
| TT.0160008 TT10-647451                                  | TT.0160009 TT10-729587                 | ТТ.0160010 ттто-729585                 |
|                                                         |                                        | <u>.</u>                               |
| DOMINATOR - MEDION - MEGA                               | DOMINATOR - 68 - 130<br>FLANSH<br>(LH) | DOMINATOR - 68 - 130<br>FLANSH<br>(RH) |





| TT.0162001 TT10-647427                          | TT.0162002                                                   | TT.0162003                                                   |
|-------------------------------------------------|--------------------------------------------------------------|--------------------------------------------------------------|
|                                                 |                                                              |                                                              |
| DOMINATOR - MEDION - MEGA - TUCANO              | DOMINATOR - MEDION - MEGA - TUCANO<br>BEARING PLATE<br>(L.H) | DOMINATOR - MEDION - MEGA - TUCANO<br>BEARING PLATE<br>(R.H) |
| ТТ.0162004 ттто-647438                          | ТТ.0162005