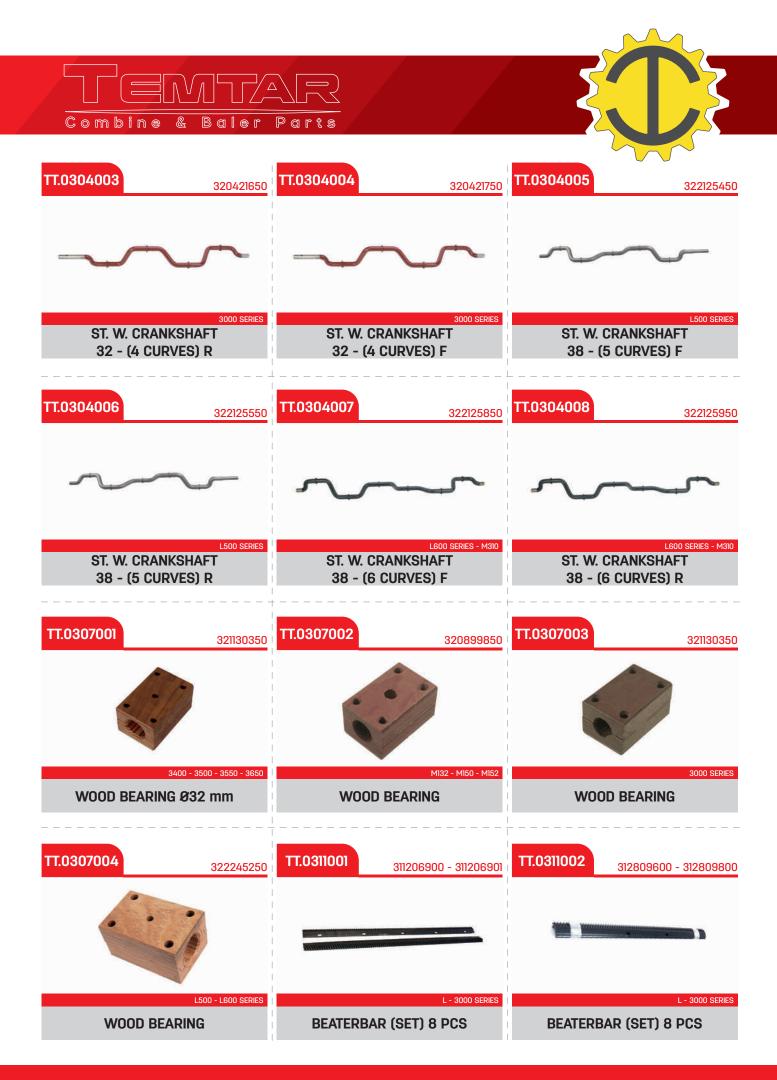

| TT.0107002                         | TT10-618254             | TT.0107003                | TT10-618254                                 | TT.0107004 | TT10-678258/TT10-618258                            |
|------------------------------------|-------------------------|---------------------------|---------------------------------------------|------------|----------------------------------------------------|
|                                    |                         |                           |                                             |            |                                                    |
| WOOD BEARING<br>31 mm              |                         | WOOD B<br>31 n            |                                             | WOOD       | NATOR - MEGA - MEDION - TUCANO<br>BEARING<br>5 mm  |
| TT.0107005                         | TT10-678258             | TT.0107006                | TT10-618186                                 | TT.0107007 | TT10-678522                                        |
| 0                                  | 0                       |                           |                                             | Ċ          |                                                    |
| Dominator -<br>WOOD BEARI<br>35 mn |                         | WOOD BEARIN<br>35 r       |                                             | WOOD       | MEGA - MEDION - TUCANO - LEXION<br>BEARING<br>) mm |
|                                    |                         |                           |                                             |            |                                                    |
| ТТ.0107008 п                       |                         | TT.0107009                | TT10-661711/TT10-687106                     | TT.0108001 | TT10-729491                                        |
| <b>ΤΤ.0107008</b> π                | TID-661667/TT10-600048  | TT.0107009                | TTI0-661711/TTI0-687106                     | TT.0108001 | TTI0-729491                                        |
| TT.0107008                         | ALL MODEL<br>ARING      |                           | DR - MEDION - MEGA - TUCANO<br>EARING       |            | TTTO-729491                                        |
| WOOD BEA                           | ALL MODEL<br>ARING      | DOMINAT                   | DR - MEDION - MEGA - TUCANO<br>EARING       |            | ALL MODEL                                          |
| WOOD BEA<br>31 mm                  | ALL MODEL<br>ARING<br>N | DOMINAT<br>WOOD B<br>36 r | DR - MEDION - MEGA - TUCANO<br>EARING<br>mm | BEARI      | ALL MODEL<br>NG SHEEL                              |

| Combine & Baler                                                                    | Parts                                                      |                                                              |
|------------------------------------------------------------------------------------|------------------------------------------------------------|--------------------------------------------------------------|
| TT.0109002                                                                         | <b>ТТ.0109003</b> ттю-615891                               | TT.0110001                                                   |
|                                                                                    |                                                            |                                                              |
| DOMINATOR - MEGA<br>WOOD<br>50x30x1130 mm                                          | DOMINATOR - MEDION - MEGA<br>WOOD LATH<br>50x30x1287 mm    | ALL MODEL<br>BEARING ADAPTER SLEEVE<br>Ø 31 mm               |
| TT.0110002                                                                         | ТТ.0110003 ттю-610338                                      | TTI0-500892/TTI0-500832/TTI0-<br>500894                      |
|                                                                                    | $\odot$                                                    |                                                              |
| ALL MODEL<br>BEARING ADAPTER SLEEVE<br>Ø 35 mm                                     | ALL MODEL<br>LOCKING PLATE<br>50x62x1,5 mm                 | ALL MODEL TAPERED LOCK SLEEVE SET                            |
| TTI0-215493/TTI0-642367/TTI0-<br>642366                                            | ТТ.0110006 тто-235882/тто-610359                           | TT.0111001 TT10-181743/TT10-181744                           |
|                                                                                    |                                                            |                                                              |
| Dominator - Tucano - Medion - Mega<br>BEARING ADAPTER SLEEVE<br>50x75x37 mm - H211 | ALL MODEL<br>BEARING ADAPTER SLEEVE<br>50x75x37 mm - H 210 | LEXION<br>BEATERBAR SET<br>168 cm - 8 PCS                    |
| TT.0111002                                                                         | TT.0111003 TT10-181741/TT10-181742                         | ТТ.0111004 тпо-177532                                        |
|                                                                                    |                                                            |                                                              |
| 77979797979797979797979797979797979797                                             |                                                            |                                                              |
| DOMINATOR - MEGA - MEDION - TUCANO<br>BEATERBAR SET<br>156,50 cm - 6 PCS           | BEATERBAR SET<br>140 cm - 8 PCS                            | DOMINATOR - MEDION - MEGA<br>BEATERBAR SET<br>130 cm - 6 PCS |